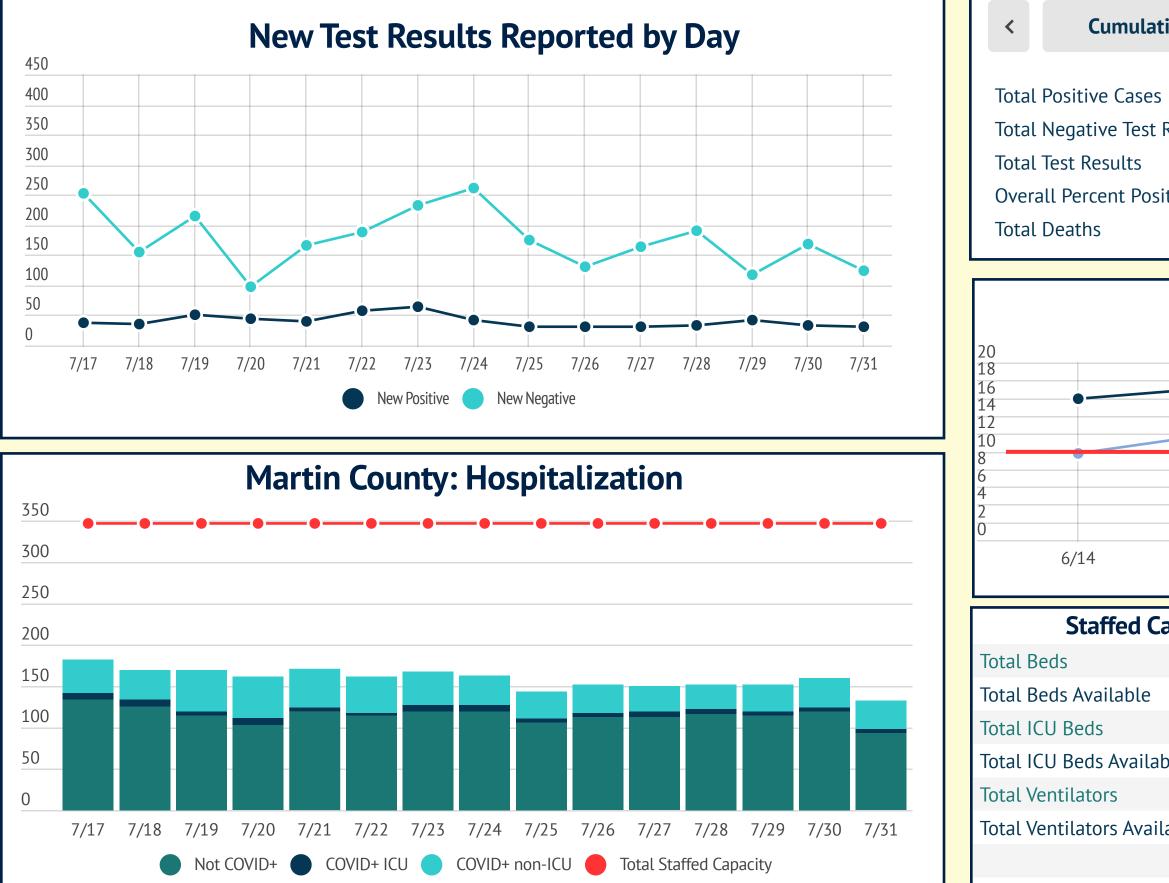

## **MARTIN TOGETH**

| 5                                   | R                 |                         |                                                         |                          |                                                                 |          |     |                                                                                     | ALS - COL | TY OF MA  |
|-------------------------------------|-------------------|-------------------------|---------------------------------------------------------|--------------------------|-----------------------------------------------------------------|----------|-----|-------------------------------------------------------------------------------------|-----------|-----------|
| tive Re                             | eporte            | d ~                     | >                                                       | <                        | < Cumulative Cases by City >                                    |          |     |                                                                                     |           |           |
| s<br>Results<br>iitive Test Results |                   | 20<br>24<br>Sults 14    | 3,591<br>20,654<br>24,278<br>14.79%<br>75               |                          | Stuart<br>Indiantown<br>Hobe Sound<br>Palm City<br>Jensen Beach |          | 3   | Non-resident<br>Other                                                               |           | 24<br>127 |
|                                     | Ma                | Perce                   |                                                         | <b>tive by</b><br>sitive | <b>Week</b><br>State Percent                                    | Positive |     |                                                                                     |           |           |
|                                     |                   |                         |                                                         |                          |                                                                 |          |     |                                                                                     |           |           |
|                                     | Target Range is b |                         |                                                         | below 1(                 | elow 10%                                                        |          |     |                                                                                     |           |           |
| 6/21                                |                   |                         | 6/28                                                    |                          | 7/5                                                             |          | ′12 | 7/19                                                                                |           |           |
|                                     | ite en L.L.       |                         |                                                         | -                        | ning on date.                                                   |          |     |                                                                                     |           |           |
| арасі                               |                   |                         | spital Additional Information Total COVID+ Hospitalized |                          |                                                                 | 3        | 8   | Staffed Capac                                                                       | ity bed   | s 🗸       |
|                                     | 214               | COVID+ I                |                                                         |                          |                                                                 |          | 7   |                                                                                     |           |           |
|                                     |                   |                         | COVID+ non-ICU<br>COVID+ on ventilator                  |                          |                                                                 |          | 3   |                                                                                     |           |           |
| DIE                                 | 52                | Admitted 7/30 for COVID |                                                         |                          |                                                                 |          |     |                                                                                     |           |           |
| lable                               | 51                | ·                       |                                                         |                          |                                                                 |          |     | <ul> <li>Available</li> <li>Occupied</li> <li>Data current as of 7/31/20</li> </ul> |           |           |