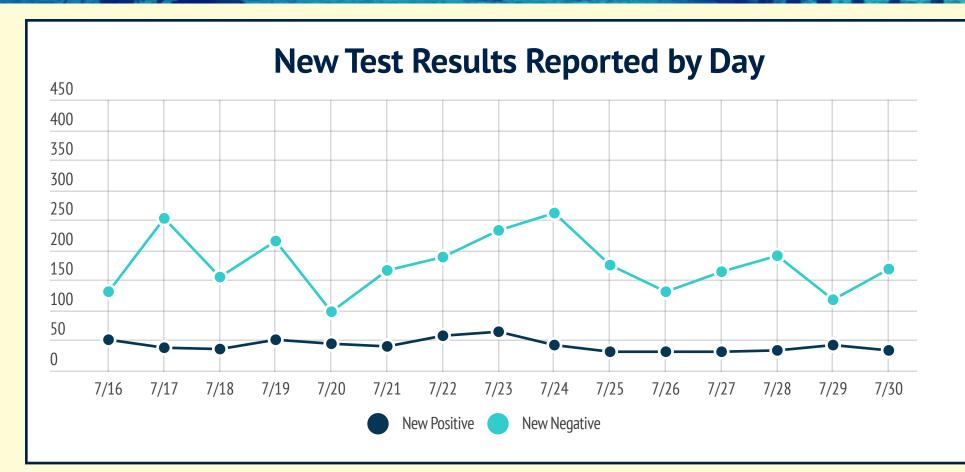

## MARTIN TOGETHER

| < Cumulative Reported                 | <b>&gt;</b> |  |
|---------------------------------------|-------------|--|
| Total Positive Cases                  | 3,561       |  |
| Total Negative Test Results           | 20,529      |  |
| Total Test Results                    | 24,123      |  |
| Overall Percent Positive Test Results | 14.76%      |  |
| Total Deaths                          | 73          |  |