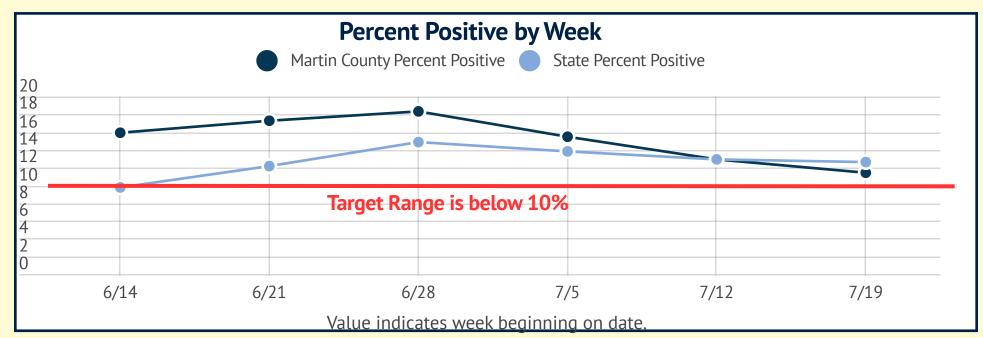

## MARTIN TOGETHER

| < Cumulative Reported                 | <b>&gt;</b> |  |
|---------------------------------------|-------------|--|
| Total Positive Cases                  | 3,561       |  |
| Total Negative Test Results           | 20,529      |  |
| Total Test Results                    | 24,123      |  |
| Overall Percent Positive Test Results | 14.76%      |  |
| Total Deaths                          | 73          |  |