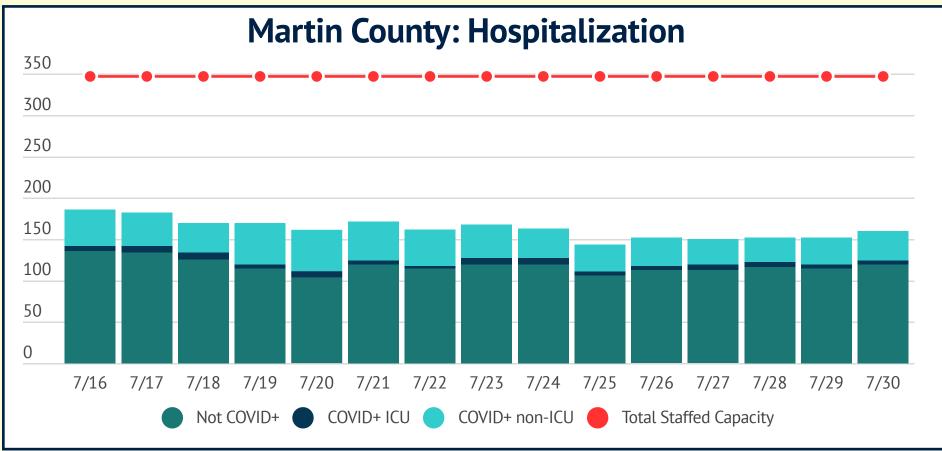

| ty: H | ospital Additional Information                                     |                                                                                                                                                     |                                                                                                                                                                  |
|-------|--------------------------------------------------------------------|-----------------------------------------------------------------------------------------------------------------------------------------------------|------------------------------------------------------------------------------------------------------------------------------------------------------------------|
| 346   | Total COVID+ Hospitalized                                          | 40                                                                                                                                                  | Staffed Capacity beds 🗸                                                                                                                                          |
| 187   | COVID+ ICU                                                         | 5                                                                                                                                                   |                                                                                                                                                                  |
| 39    | COVID+ non-ICU                                                     | 35                                                                                                                                                  |                                                                                                                                                                  |
| 27    | COVID+ on ventilator                                               | 2                                                                                                                                                   |                                                                                                                                                                  |
| 54    | Admitted 7/28 for COVID                                            | 11                                                                                                                                                  |                                                                                                                                                                  |
| 50    | Discharged on 7/28 for COVID                                       | 3                                                                                                                                                   | Available Occupied                                                                                                                                               |
|       | Long term care facility awaiting discharge                         | 1                                                                                                                                                   | Data current as of 7/30/20                                                                                                                                       |
|       | <ul><li>346</li><li>187</li><li>39</li><li>27</li><li>54</li></ul> | <ul> <li>39 COVID+ non-ICU</li> <li>27 COVID+ on ventilator</li> <li>54 Admitted 7/28 for COVID</li> <li>50 Discharged on 7/28 for COVID</li> </ul> | 346 Total COVID+ Hospitalized 40 187 COVID+ ICU 5 39 COVID+ non-ICU 35 27 COVID+ on ventilator 2 54 Admitted 7/28 for COVID 11 50 Discharged on 7/28 for COVID 3 |