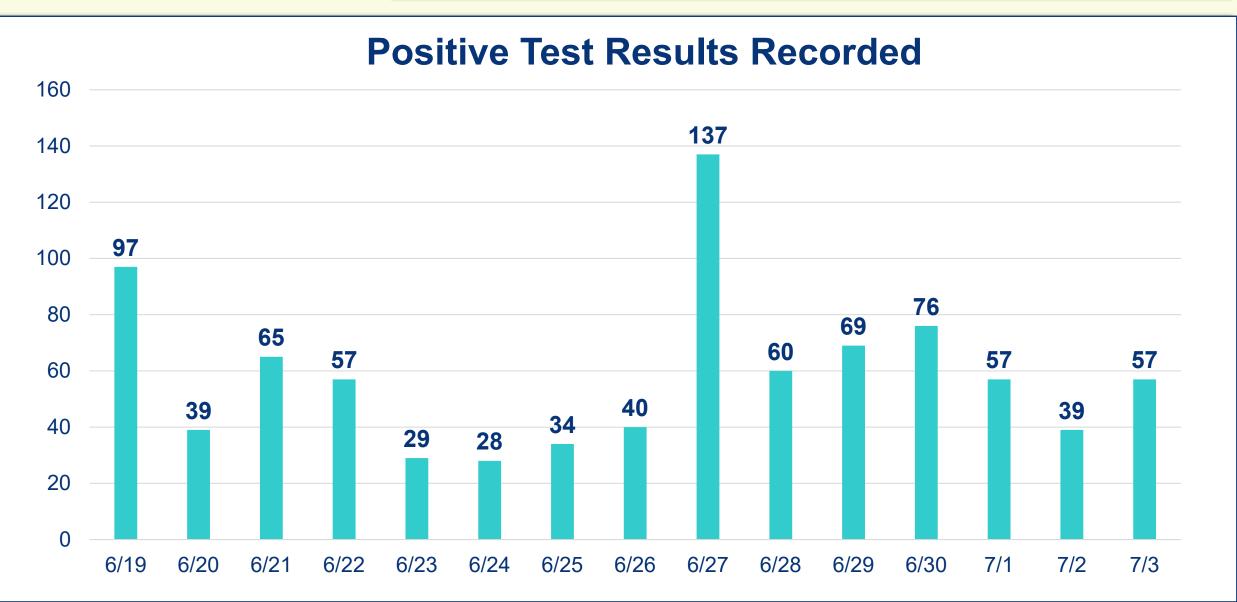

# **Cumulative Case Information**

Positive Cases | 2,208 **Negative Results | 15,183 Hospitalizations** | 189 Deaths | 28

### **AHCA**:

ahca.myflorida.com/covid-19 alerts.shtml

**Data Current as of: 07/03/2020**