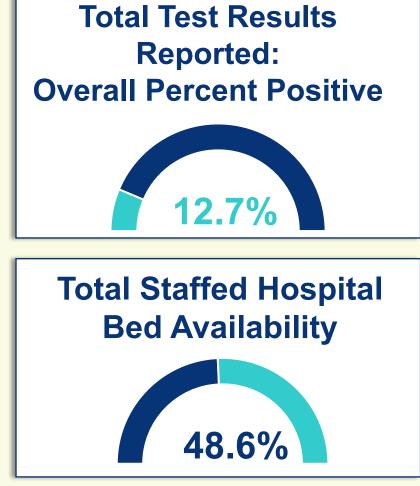

# **Cumulative Case Information**

Positive Cases | 2,208 **Negative Results | 15,183 Hospitalizations** | 189 Deaths | 28