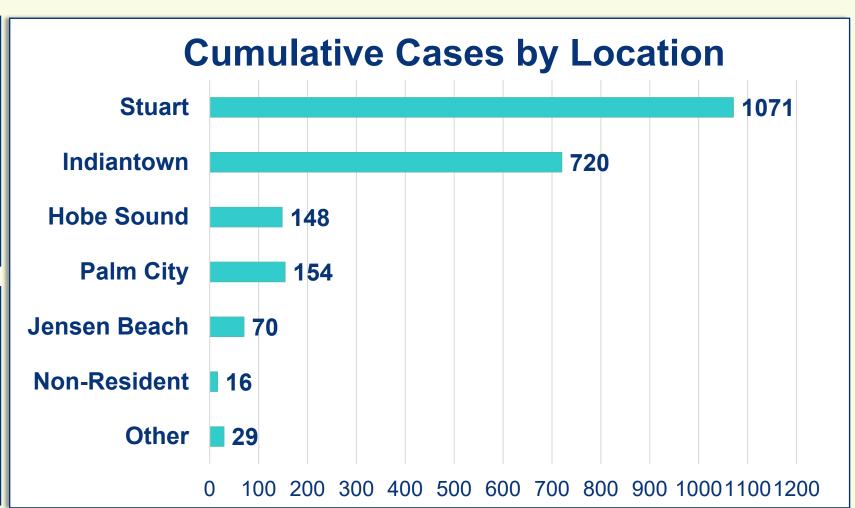

# **Cumulative Case Information**

Positive Cases | 2,208 **Negative Results | 15,183 Hospitalizations** | 189 Deaths | 28