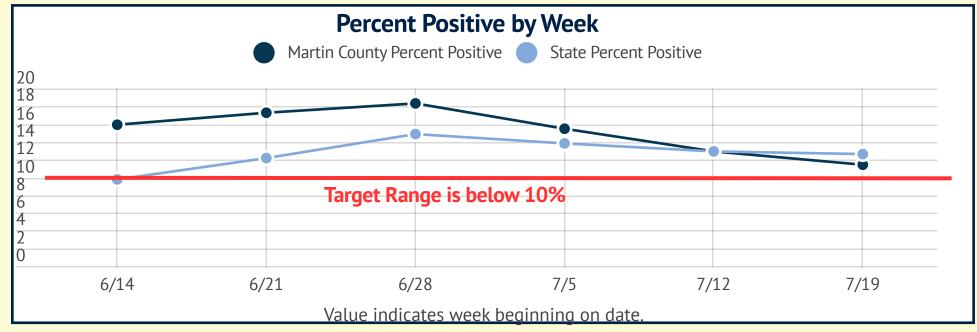

## MARTIN TOGETHER

| <                           | Cumulative Reported | <b>~</b> | <b>&lt;</b> |  |  |
|-----------------------------|---------------------|----------|-------------|--|--|
| Total Positive Cases 3,485  |                     |          |             |  |  |
| Total Negative Test Results |                     |          | 20,243      |  |  |
| Total Test Results          |                     |          | 23,760      |  |  |
| Overa                       | 14.67%              |          |             |  |  |
| Total                       | 68                  |          |             |  |  |