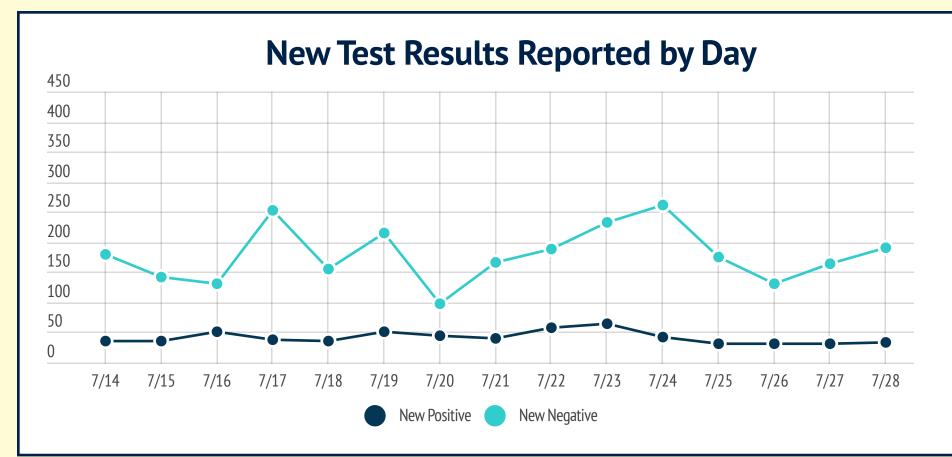

## MARTIN TOGETHER

| <                           | Cumulative Reported | <b>~</b> | <b>&lt;</b> |  |  |
|-----------------------------|---------------------|----------|-------------|--|--|
| Total Positive Cases 3,485  |                     |          |             |  |  |
| Total Negative Test Results |                     |          | 20,243      |  |  |
| Total Test Results          |                     |          | 23,760      |  |  |
| Overa                       | 14.67%              |          |             |  |  |
| Total                       | 68                  |          |             |  |  |