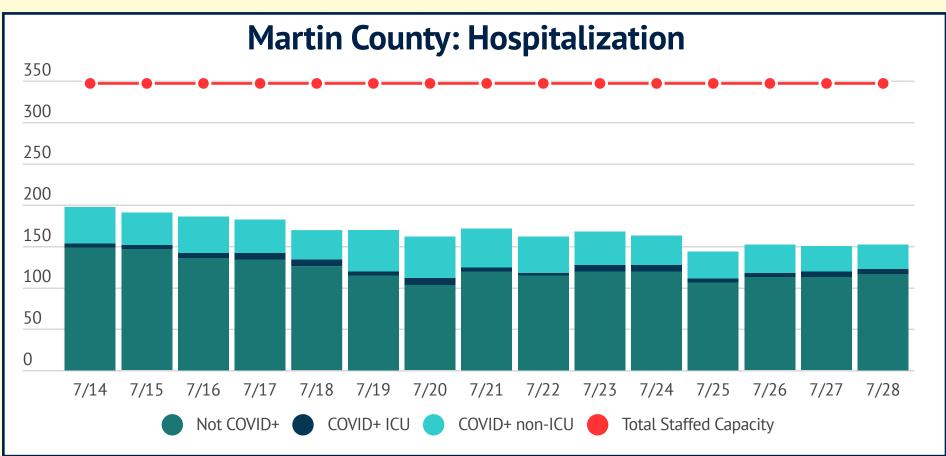

| Staffed Capaci              |     |                                            |    |                                              |  |  |
|-----------------------------|-----|--------------------------------------------|----|----------------------------------------------|--|--|
| Total Beds                  | 346 | Total COVID+ Hospitalized                  | 36 | Staffed Capacity beds 🗸                      |  |  |
| Total Beds Available        | 194 | COVID+ ICU                                 | 6  |                                              |  |  |
| Total ICU Beds              | 39  | COVID+ non-ICU                             | 30 |                                              |  |  |
| Total ICU Beds Available    | 28  | COVID+ on ventilator                       | 2  |                                              |  |  |
| Total Ventilators           | 56  | Admitted 7/27 for COVID                    | 7  |                                              |  |  |
| Total Ventilators Available | 51  | Discharged on 7/27 for COVID               | 8  | <ul><li>Available</li><li>Occupied</li></ul> |  |  |
|                             |     | Long term care facility awaiting discharge | 2  | Data current as of 7/28/20                   |  |  |