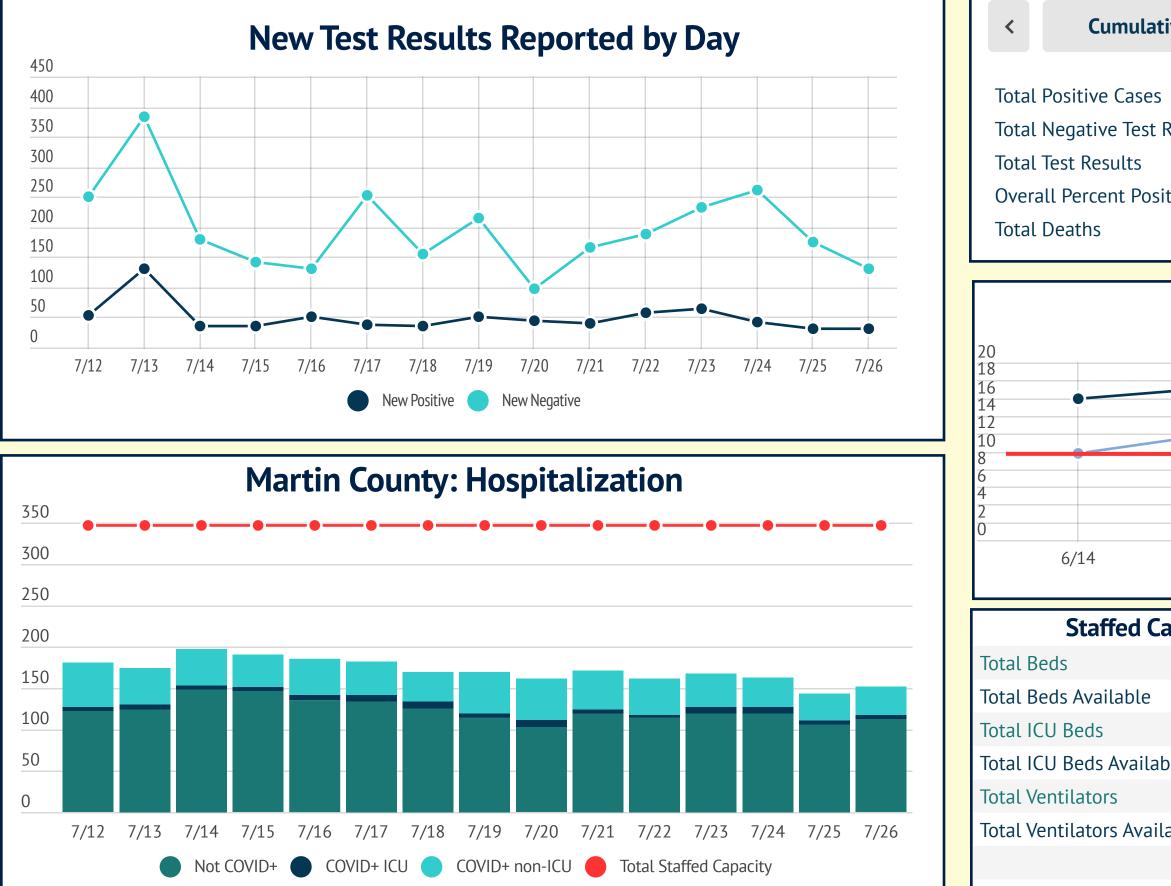

## MARTIN TOGETH

|                                 | R                                   |                                                         |                                           |      |         |             |                                         |                                   |                            | OUT OF MAR<br>SUTTOF MAR<br>SUTTOF OF FLORI |  |
|---------------------------------|-------------------------------------|---------------------------------------------------------|-------------------------------------------|------|---------|-------------|-----------------------------------------|-----------------------------------|----------------------------|---------------------------------------------|--|
| tive Reported 🗸 🗸               |                                     |                                                         |                                           |      |         |             | Cumulative Positive Cases by Location   |                                   |                            |                                             |  |
| Results<br>itive Test Results   |                                     | sults                                                   | 3,420<br>19,888<br>23,341<br>14.65%<br>64 |      |         | Hob<br>Paln | antown<br>e Sound<br>n City<br>en Beach | 1,673<br>876<br>230<br>346<br>164 | Non-resident<br>Other      | t 21<br>110                                 |  |
|                                 | Ma                                  | <b>Pe</b><br>Irtin Cou                                  |                                           |      |         | by W        | <b>eek</b><br>tate Percent P            | ositive                           |                            |                                             |  |
|                                 |                                     |                                                         |                                           |      |         |             |                                         |                                   |                            |                                             |  |
| Target Range is below           |                                     |                                                         |                                           |      | s belo  | w 10%       |                                         |                                   |                            |                                             |  |
| 6                               | 6/21                                |                                                         | 6                                         | 6/28 |         | 7/5         |                                         | 7/12                              | 7/1                        | 9                                           |  |
|                                 |                                     |                                                         |                                           |      |         |             | ng on date.                             |                                   |                            |                                             |  |
| apacity: He<br>348              |                                     | <b>ospital Additional Ir</b><br>Total COVID+ Hospitaliz |                                           |      |         |             |                                         |                                   | Staffed Capacity beds 🗸 🗸  |                                             |  |
|                                 | 197 COVID+ ICU<br>39 COVID+ non-ICU |                                                         |                                           |      |         | 5<br>zz     |                                         |                                   |                            |                                             |  |
| ble                             | <sup>59</sup><br>27                 | COVID+ non-red<br>COVID+ on ventilator                  |                                           |      |         |             | 33<br>2                                 |                                   |                            |                                             |  |
|                                 | 56                                  | Admitted 7/25 for COVID                                 |                                           |      |         |             | 6                                       |                                   |                            |                                             |  |
| lable 52 Discharged on 7/25 for |                                     |                                                         |                                           |      | /25 fo  | COVID       |                                         | 5                                 | Available                  | Occupied                                    |  |
| Long term care facility a       |                                     |                                                         |                                           |      | acility | awaiti      | ng discharg                             | je 1                              | Data current as of 7/26/20 |                                             |  |