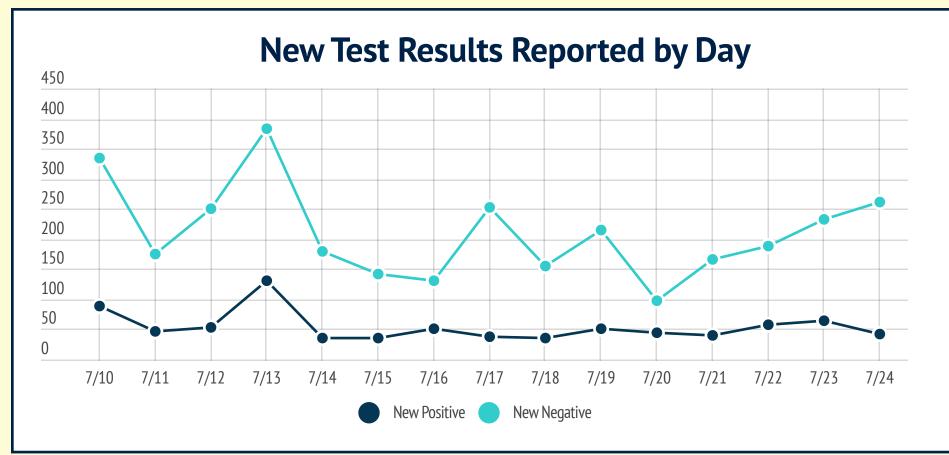

## Cumulative ResultsTotal Positive Cases3,357Total Negative Test Results19,582Total Test Results22,972Overall Percent Positive Test Results14.61%Total Deaths58

| 1 6 1 5 |                   |                         |
|---------|-------------------|-------------------------|
| 1,045   | Non-resident      | 23                      |
| 871     | Other             | 108                     |
| 226     |                   |                         |
| 326     |                   |                         |
| 158     |                   |                         |
|         | 871<br>226<br>326 | 871 Other<br>226<br>326 |