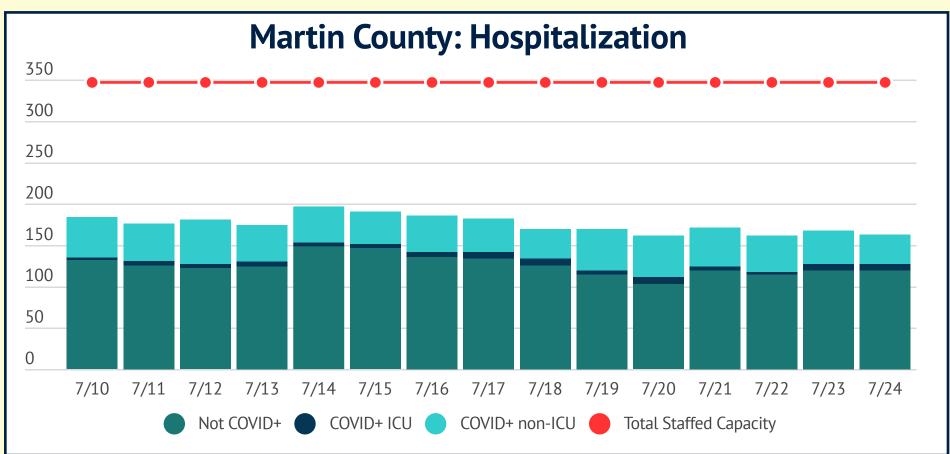

| Staffed Canacity: Hospital Additional Information |                                                                    |                                                                                                                          |                                                                                                                                                                 |  |  |
|---------------------------------------------------|--------------------------------------------------------------------|--------------------------------------------------------------------------------------------------------------------------|-----------------------------------------------------------------------------------------------------------------------------------------------------------------|--|--|
| Starred Capacity. Hospitat Additional information |                                                                    |                                                                                                                          | Staffed Canacity hads                                                                                                                                           |  |  |
| 346                                               | Total COVID+ Hospitalized                                          | 43                                                                                                                       | Staffed Capacity beds 🗸                                                                                                                                         |  |  |
| 183                                               | COVID+ ICU                                                         | 8                                                                                                                        |                                                                                                                                                                 |  |  |
| 39                                                | COVID+ non-ICU                                                     | 35                                                                                                                       |                                                                                                                                                                 |  |  |
| 29                                                | COVID+ on ventilator                                               | 4                                                                                                                        |                                                                                                                                                                 |  |  |
| 55                                                | Admitted 7/23 for COVID                                            | 4                                                                                                                        |                                                                                                                                                                 |  |  |
| 47                                                | Discharged on 7/23 for COVID                                       | 9                                                                                                                        | Available Occupied                                                                                                                                              |  |  |
|                                                   | Long term care facility awaiting discharge                         | 2                                                                                                                        | Data current as of 7/24/20                                                                                                                                      |  |  |
|                                                   | <ul><li>346</li><li>183</li><li>39</li><li>29</li><li>55</li></ul> | <ul> <li>29 COVID+ on ventilator</li> <li>55 Admitted 7/23 for COVID</li> <li>47 Discharged on 7/23 for COVID</li> </ul> | 346 Total COVID+ Hospitalized 43 183 COVID+ ICU 8 39 COVID+ non-ICU 35 29 COVID+ on ventilator 4 55 Admitted 7/23 for COVID 4 47 Discharged on 7/23 for COVID 9 |  |  |