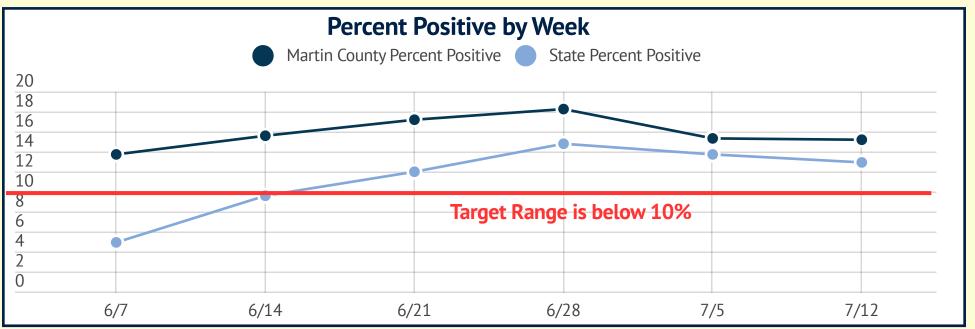

## Cumulative ResultsTotal Positive Cases3,357Total Negative Test Results19,582Total Test Results22,972Overall Percent Positive Test Results14.61%Total Deaths58

| 1 6 1 5 |                   |                         |
|---------|-------------------|-------------------------|
| 1,045   | Non-resident      | 23                      |
| 871     | Other             | 108                     |
| 226     |                   |                         |
| 326     |                   |                         |
| 158     |                   |                         |
|         | 871<br>226<br>326 | 871 Other<br>226<br>326 |