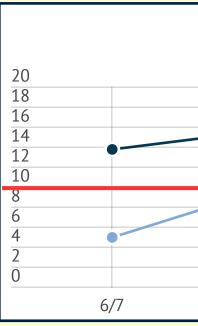

## Martin County: Hospitalization 350 300 250 200 150 100 50 0 Not COVID+ COVID+ ICU COVID+ non-ICU Total Staffed Capacity

|                                                                                                                        |          |                                                 |                                                                 |                                   | ONTY OF                                                                                                                                                        |
|------------------------------------------------------------------------------------------------------------------------|----------|-------------------------------------------------|-----------------------------------------------------------------|-----------------------------------|----------------------------------------------------------------------------------------------------------------------------------------------------------------|
| OGETHE                                                                                                                 |          |                                                 |                                                                 |                                   | OF FV                                                                                                                                                          |
| Cumulative                                                                                                             | Resul    | ts                                              | Cumulative P                                                    | ositive                           | Cases by Location                                                                                                                                              |
| Total Positive Cases<br>Total Negative Test Result<br>Total Test Results<br>Overall Percent Positive T<br>Total Deaths |          | 3,314<br>19,320<br>22,668<br>sults 14.62%<br>58 | Stuart<br>Indiantown<br>Hobe Sound<br>Palm City<br>Jensen Beach | 1,629<br>866<br>244<br>320<br>149 | Non-resident23Other103IIIIIIIIIIIIIIIIIIIIIIIIIIIIIIIIIIIIIIIIIIIIIIIIIIIIIIIIIIIIIIIIIIIIIIIIIIIIIIIIIIIIIIIIIIIIIIIIIIIIIIIIIIIIIIIIIIIIIIIIIIIIIIIIIIIIIIII |
| 20<br>18<br>16<br>14<br>12<br>10<br>8<br>6                                                                             |          | Percent Positive                                |                                                                 |                                   |                                                                                                                                                                |
| 4<br>2<br>0<br>6/7                                                                                                     | 6/14     | 6/21                                            | 6/28                                                            | 7/5                               | 7/12                                                                                                                                                           |
| -                                                                                                                      | ity He   | ospital Additional li                           |                                                                 | _                                 | Staffed Capacity beds                                                                                                                                          |
| Total Beds                                                                                                             | 346      | Total COVID+ Hospital                           | ized                                                            | 48                                | Starred capacity beas                                                                                                                                          |
| Total Beds Available                                                                                                   | 178      | COVID+ ICU                                      |                                                                 | 8                                 |                                                                                                                                                                |
| Total ICU Beds<br>Total ICU Beds Available                                                                             | 39<br>26 | COVID+ non-ICU<br>COVID+ on ventilator          |                                                                 | 40<br>5                           |                                                                                                                                                                |
| Total Ventilators                                                                                                      | 26<br>55 | COVID+ on ventilator<br>Admitted 7/22 for COVID |                                                                 | 2                                 |                                                                                                                                                                |
| Total Ventilators Available                                                                                            | 45       | Discharged on 7/22 for COV                      |                                                                 | 2                                 | Available Occupie                                                                                                                                              |
|                                                                                                                        | C1       | Long term care facility                         |                                                                 |                                   | <ul> <li>Available</li> <li>Occupie</li> <li>Data current as of 7/23/2</li> </ul>                                                                              |