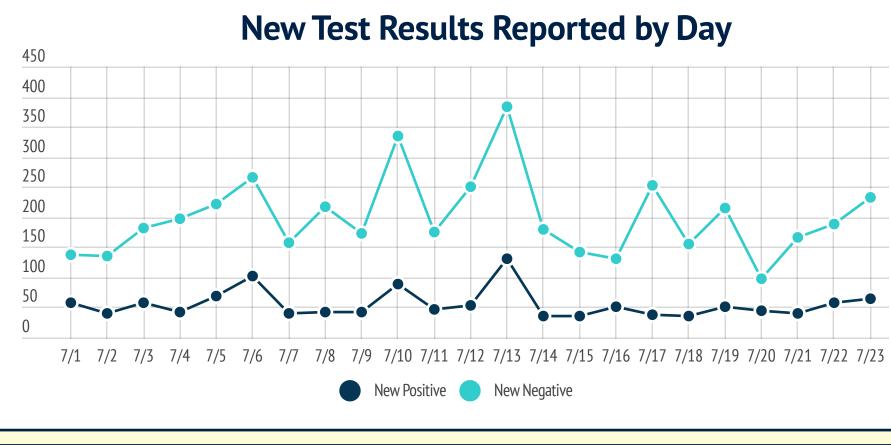

## Martin County: Hospitalization 350 300 250 200 150 100 50 0 Not COVID+ COVID+ ICU COVID+ non-ICU Total Staffed Capacity

|                                                                                                                        |          |                                                 |                                                                 |                                   | ONTY OF                                                                                                                                                        |
|------------------------------------------------------------------------------------------------------------------------|----------|-------------------------------------------------|-----------------------------------------------------------------|-----------------------------------|----------------------------------------------------------------------------------------------------------------------------------------------------------------|
| OGETHE                                                                                                                 |          |                                                 |                                                                 |                                   | OF FV                                                                                                                                                          |
| Cumulative                                                                                                             | Resul    | ts                                              | Cumulative P                                                    | ositive                           | Cases by Location                                                                                                                                              |
| Total Positive Cases<br>Total Negative Test Result<br>Total Test Results<br>Overall Percent Positive T<br>Total Deaths |          | 3,314<br>19,320<br>22,668<br>sults 14.62%<br>58 | Stuart<br>Indiantown<br>Hobe Sound<br>Palm City<br>Jensen Beach | 1,629<br>866<br>244<br>320<br>149 | Non-resident23Other103IIIIIIIIIIIIIIIIIIIIIIIIIIIIIIIIIIIIIIIIIIIIIIIIIIIIIIIIIIIIIIIIIIIIIIIIIIIIIIIIIIIIIIIIIIIIIIIIIIIIIIIIIIIIIIIIIIIIIIIIIIIIIIIIIIIIIIII |
| 20<br>18<br>16<br>14<br>12<br>10<br>8<br>6                                                                             |          | Percent Positive                                |                                                                 |                                   |                                                                                                                                                                |
| 4<br>2<br>0<br>6/7                                                                                                     | 6/14     | 6/21                                            | 6/28                                                            | 7/5                               | 7/12                                                                                                                                                           |
| -                                                                                                                      | ity He   | ospital Additional li                           |                                                                 | _                                 | Staffed Capacity beds                                                                                                                                          |
| Total Beds                                                                                                             | 346      | Total COVID+ Hospital                           | ized                                                            | 48                                | Starred capacity beas                                                                                                                                          |
| Total Beds Available                                                                                                   | 178      | COVID+ ICU                                      |                                                                 | 8                                 |                                                                                                                                                                |
| Total ICU Beds<br>Total ICU Beds Available                                                                             | 39<br>26 | COVID+ non-ICU<br>COVID+ on ventilator          |                                                                 | 40<br>5                           |                                                                                                                                                                |
| Total Ventilators                                                                                                      | 26<br>55 | COVID+ on ventilator<br>Admitted 7/22 for COVID |                                                                 | 2                                 |                                                                                                                                                                |
| Total Ventilators Available                                                                                            | 45       | Discharged on 7/22 for COV                      |                                                                 | 2                                 | Available Occupie                                                                                                                                              |
|                                                                                                                        | C1       | Long term care facility                         |                                                                 |                                   | <ul> <li>Available</li> <li>Occupie</li> <li>Data current as of 7/23/2</li> </ul>                                                                              |