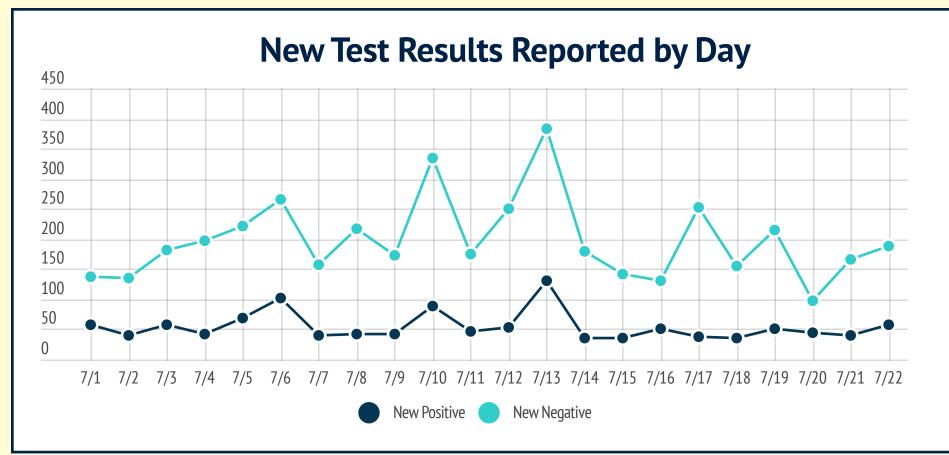

## Cumulative ResultsTotal Positive Cases3,250Total Negative Test Results19,087Total Test Results22,370Overall Percent Positive Test Results14.53%Total Deaths54

| <b>Cumulative Positive Cases by Location</b> |       |              |    |  |  |  |
|----------------------------------------------|-------|--------------|----|--|--|--|
| Stuart                                       | 1,604 | Non-resident | 23 |  |  |  |
| Indiantown                                   | 856   | Other        | 98 |  |  |  |
| Hobe Sound                                   | 215   |              |    |  |  |  |
| Palm City                                    | 312   |              |    |  |  |  |
| Jensen Beach                                 | 142   |              |    |  |  |  |