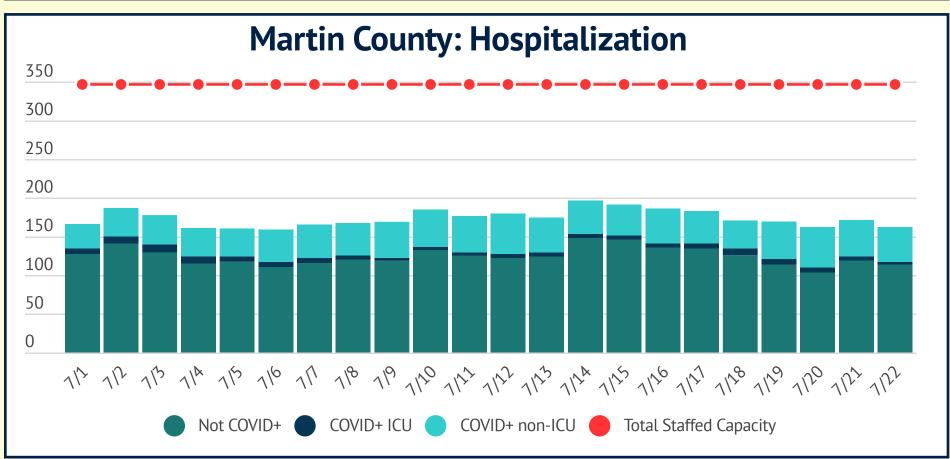

| Staffed Capacity Hospital Availability |     |                                            |    |                            |  |  |
|----------------------------------------|-----|--------------------------------------------|----|----------------------------|--|--|
| Total Beds                             | 346 | Total COVID+ Hospitalized                  | 48 | Staffed Capacity beds 💙    |  |  |
| Total Beds Available                   | 180 | COVID+ ICU                                 | 4  |                            |  |  |
| Total ICU Beds                         | 39  | COVID+ non-ICU                             | 44 |                            |  |  |
| Total ICU Beds Available               | 25  | COVID+ on ventilator                       | 3  |                            |  |  |
| Total Ventilators                      | 55  | Admitted 7/21 for COVID                    | 6  |                            |  |  |
| Total Ventilators Available            | 47  | Discharged on 7/21 for COVID               | 9  | Available Occupied         |  |  |
|                                        |     | Long term care facility awaiting discharge | 1  | Data current as of 7/22/20 |  |  |