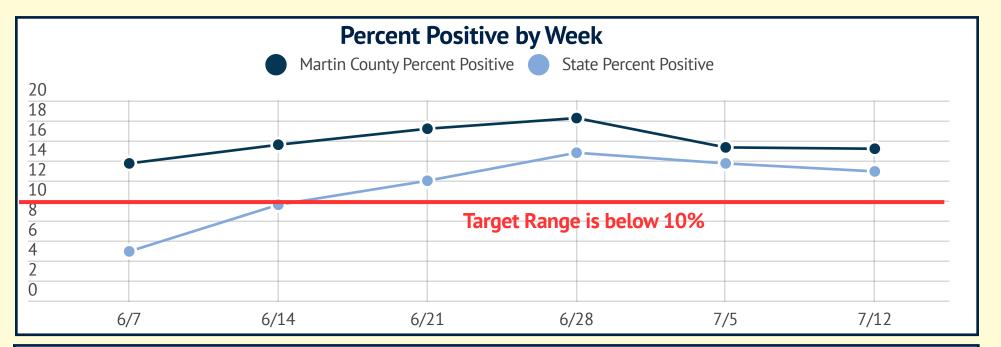

## Cumulative ResultsTotal Positive Cases3,250Total Negative Test Results19,087Total Test Results22,370Overall Percent Positive Test Results14.53%Total Deaths54

| <b>Cumulative Positive Cases by Location</b> |       |              |    |  |  |  |
|----------------------------------------------|-------|--------------|----|--|--|--|
| Stuart                                       | 1,604 | Non-resident | 23 |  |  |  |
| Indiantown                                   | 856   | Other        | 98 |  |  |  |
| Hobe Sound                                   | 215   |              |    |  |  |  |
| Palm City                                    | 312   |              |    |  |  |  |
| Jensen Beach                                 | 142   |              |    |  |  |  |