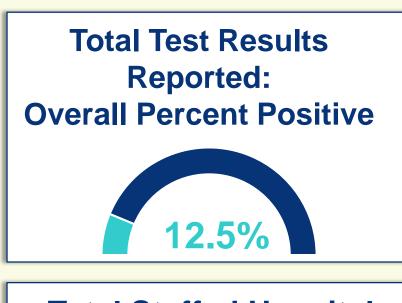

# **Cumulative Case Information**

Positive Cases | 2,151 **Negative Results | 15,002 Hospitalizations** | 180 Deaths | 26