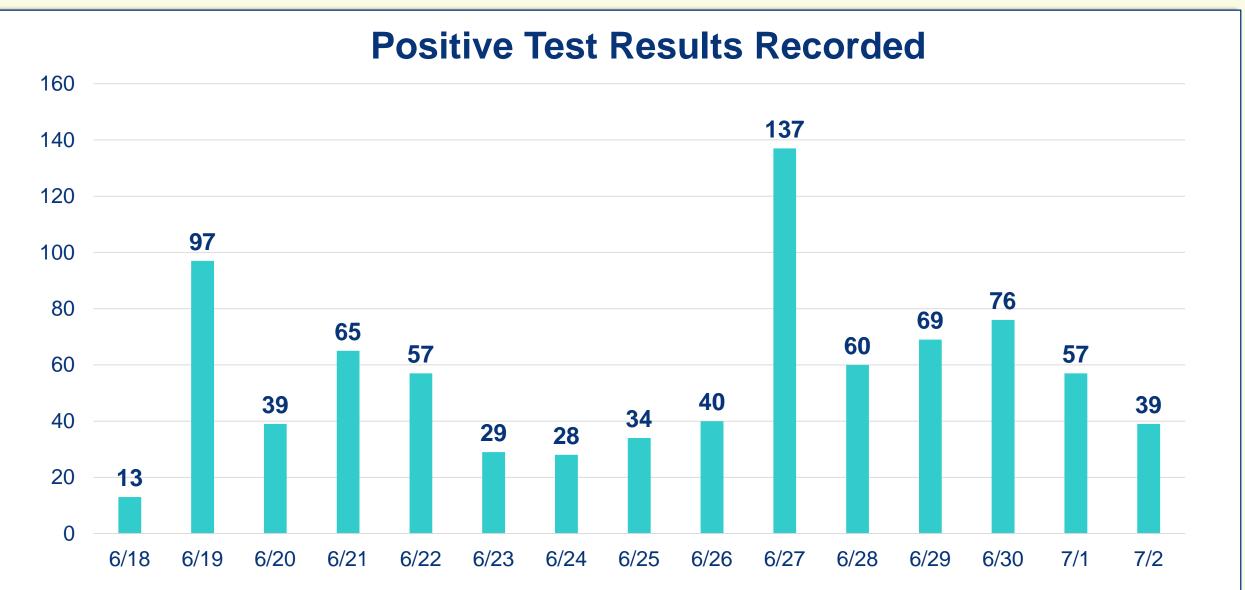

# MARTINIOGETHER PLANNING FOR OUR RECOVERY



# **Cumulative Case Information**

Positive Cases | 2,151 **Negative Results | 15,002 Hospitalizations** | 180 Deaths | 26

## **Stay Connected**

www.martin.fl.us/Coronavirus

### **Disclaimer**

Data reflected is a static snapshot in time of the available information provided by the Florida Department of Health COVID-19 Dashboard, FDOH State and County Reports, and the Agency for Health Care Administration's Hospital Bed Capacity Dashboard. Additional information available at:

### FDOH:

floridahealthcovid19.gov/#latest-stats

### **AHCA**:

ahca.myflorida.com/covid-19\_alerts.shtml











Data Current as of: 07/02/2020