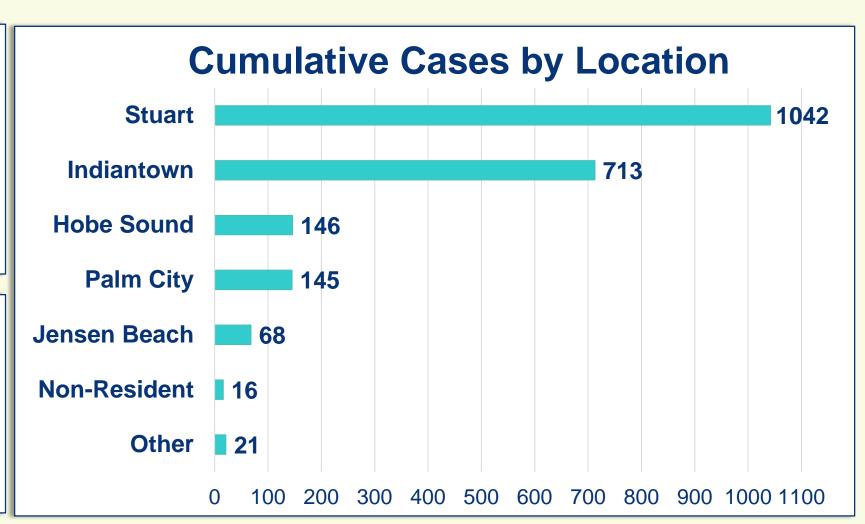

# **Cumulative Case Information**

Positive Cases | 2,151 **Negative Results | 15,002 Hospitalizations** | 180 Deaths | 26