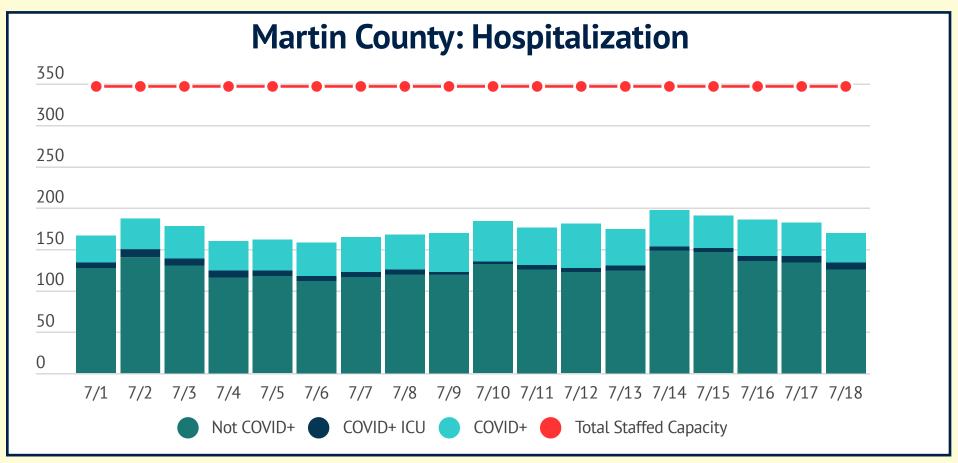

| Staffed Capacity Hospital Availability |     |                                            |    |                            |  |  |
|----------------------------------------|-----|--------------------------------------------|----|----------------------------|--|--|
| Total Beds                             | 346 | Total COVID+ Hospitalized                  | 44 | Staffed Capacity beds 🗸    |  |  |
| Total Beds Available                   | 176 | COVID+ ICU                                 | 8  |                            |  |  |
| Total ICU Beds                         | 37  | COVID+ non-ICU                             | 36 |                            |  |  |
| Total ICU Beds Available               | 20  | COVID+ on ventilator                       | 4  |                            |  |  |
| Total Ventilators                      | 55  | Admitted 7/17 for COVID                    | 6  |                            |  |  |
| Total Ventilators Available            | 45  | Discharged on 7/17 for COVID               | 10 | Available Occupied         |  |  |
|                                        |     | Long term care facility awaiting discharge | 3  | Data current as of 7/18/20 |  |  |