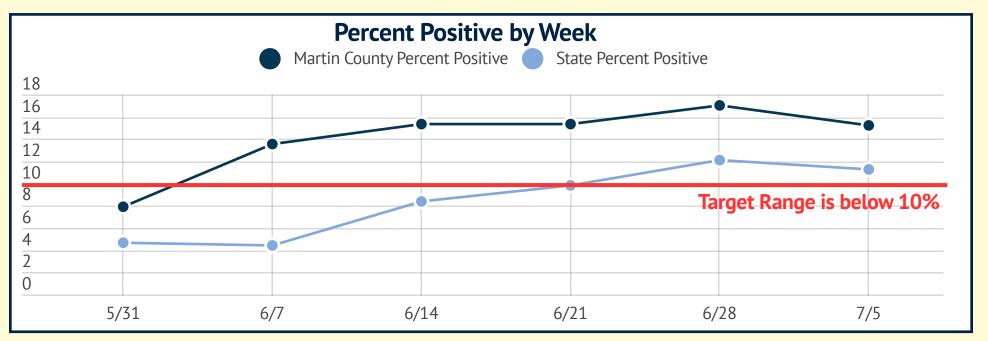

## MARTIN TOGETHER

| Cumulative Results                       |        |  |  |  |  |
|------------------------------------------|--------|--|--|--|--|
| Total Positive Cases                     | 3,058  |  |  |  |  |
| Total Negative Test Results              | 18,418 |  |  |  |  |
| Total Test Results                       | 21,508 |  |  |  |  |
| Overall Percent Positive Test<br>Results | 14.22% |  |  |  |  |
| Total Deaths                             | 48     |  |  |  |  |