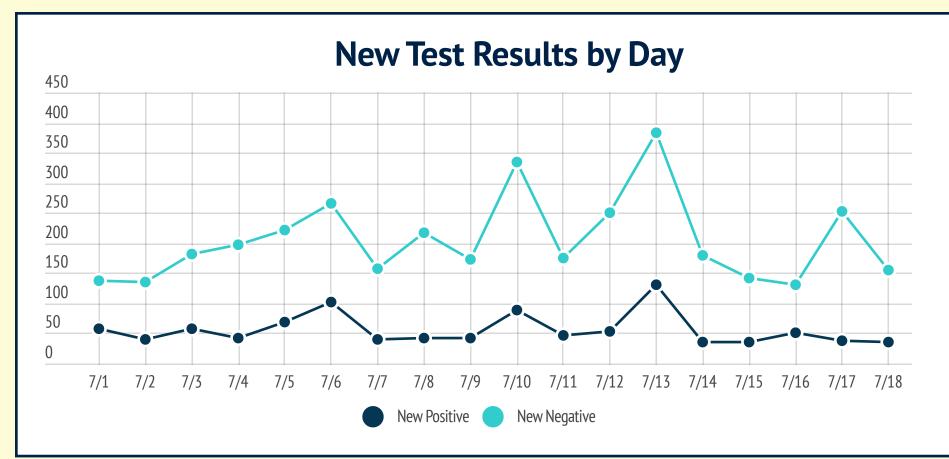

## MARTIN TOGETHER

| Cumulative Results                       |        |  |  |  |  |
|------------------------------------------|--------|--|--|--|--|
| Total Positive Cases                     | 3,058  |  |  |  |  |
| Total Negative Test Results              | 18,418 |  |  |  |  |
| Total Test Results                       | 21,508 |  |  |  |  |
| Overall Percent Positive Test<br>Results | 14.22% |  |  |  |  |
| Total Deaths                             | 48     |  |  |  |  |