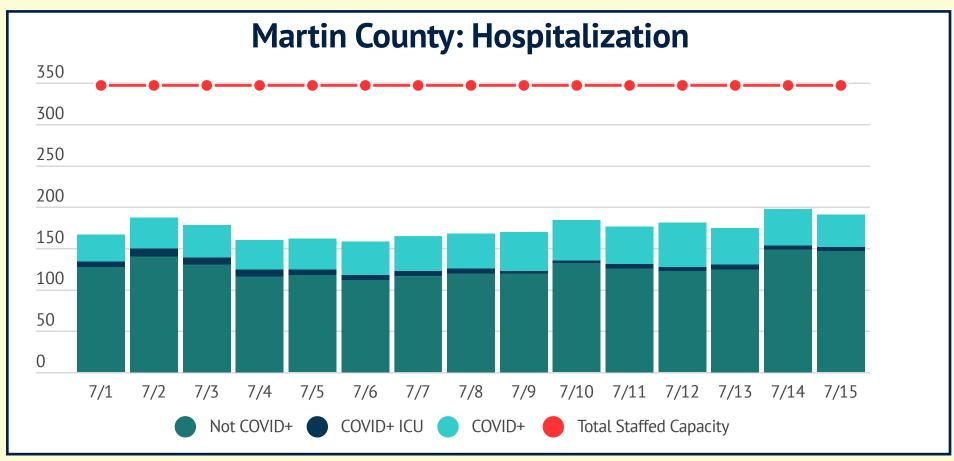

| Staffed Capacity Hospital Availability |     |                                            |    |  |
|----------------------------------------|-----|--------------------------------------------|----|--|
| Total Beds                             | 346 | Total COVID+ Hospitalized                  | 45 |  |
| Total Beds Available                   | 155 | COVID+ ICU                                 | 6  |  |
| Total ICU Beds                         | 39  | COVID+ non-ICU                             | 39 |  |
| Total ICU Beds Available               | 22  | COVID+ on ventilator                       | 2  |  |
| Total Ventilators                      | 55  | Admitted 7/14 for COVID                    | 6  |  |
| Total Ventilators Available            | 43  | Discharged on 7/14 for COVID               | 8  |  |
|                                        |     | Long term care facility awaiting discharge | 4  |  |