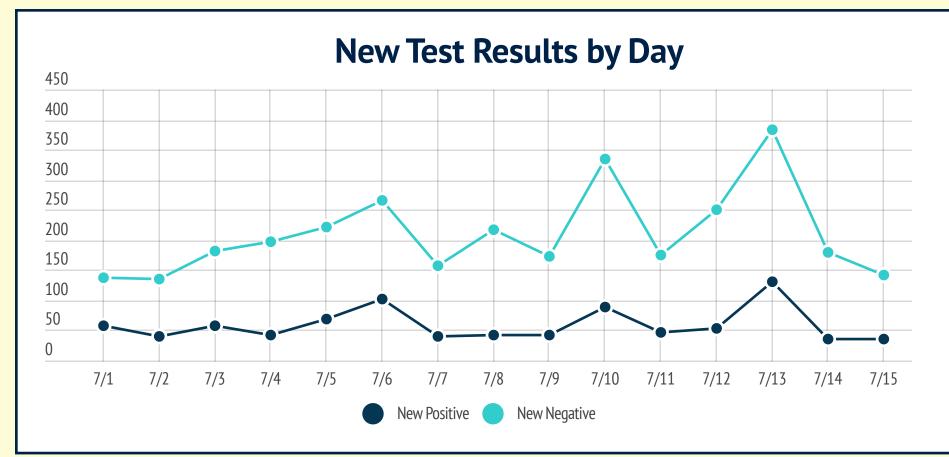

## MARTIN TOGETHER

| Cumulative Results                       |        |
|------------------------------------------|--------|
| Total Positive Cases                     | 2,935  |
| Total Negative Test Results              | 17,881 |
| Total Test Results                       | 20,848 |
| Overall Percent Positive Test<br>Results | 14.1%  |
| Total Deaths                             | 43     |