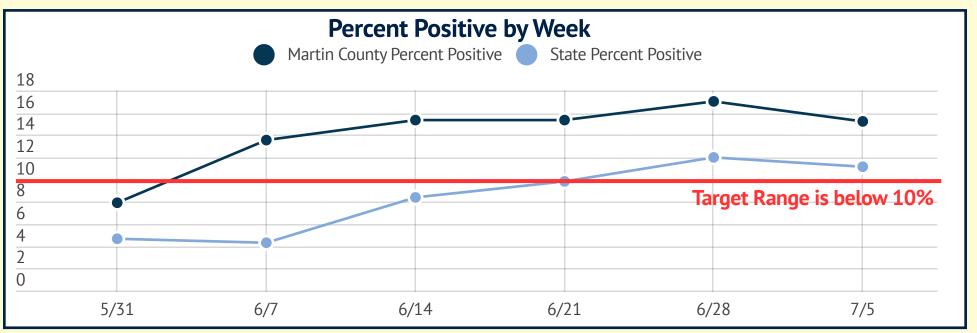

## MARTIN TOGETHER

| Cumulative Results                       |        |
|------------------------------------------|--------|
| Total Positive Cases                     | 2,935  |
| Total Negative Test Results              | 17,881 |
| Total Test Results                       | 20,848 |
| Overall Percent Positive Test<br>Results | 14.1%  |
| Total Deaths                             | 43     |