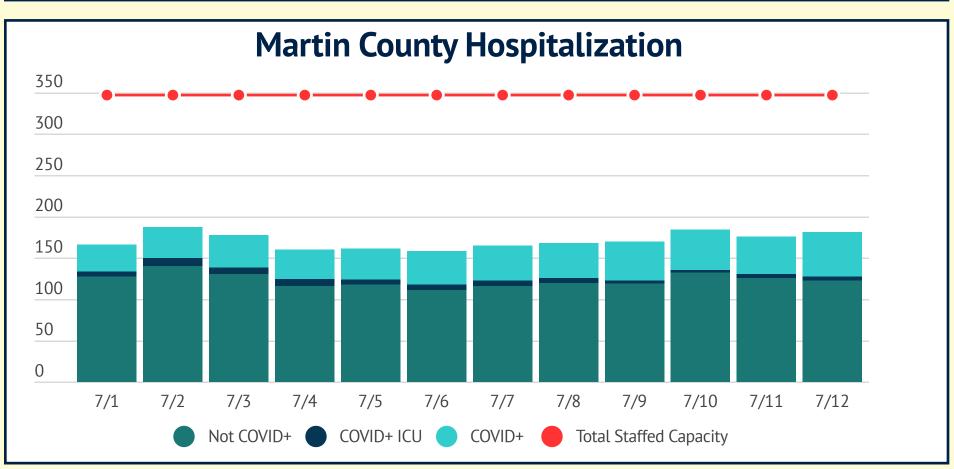

## **Staffed Capacity Hospital Availability** 346 Total COVID+ Hospitalized Total Beds 57 COVID+ ICU Total Beds Available Total ICU Beds COVID+ non-ICU 52 Total ICU Beds Available COVID+ on ventilator Admitted 7/11 for COVID Occupied **Total Ventilators** 166 beds 180 beds Total Ventilators Available Discharged on 7/11 for COVID Long term care facility awaiting discharge Data current as of 7/12/20