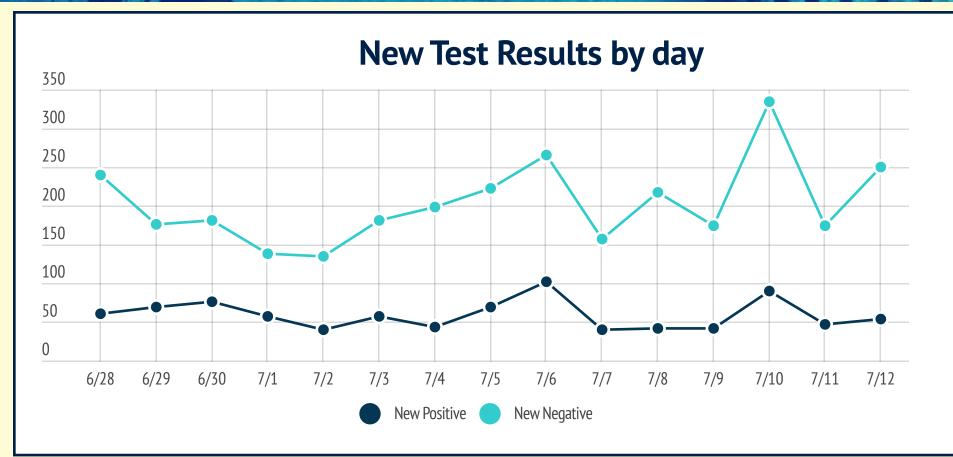

## Test Results Returned by Day

Positive Cases 2734

Negative Test Results 17177

Total Test Results 19935

Test Results Percent Positive 13.7%

Total Deaths 42

| Cumulative Positive Cases by Location |  |
|---------------------------------------|--|
| 1354                                  |  |
| 791                                   |  |
| 178                                   |  |
| 227                                   |  |
| 104                                   |  |
| 18                                    |  |
| 62                                    |  |
|                                       |  |