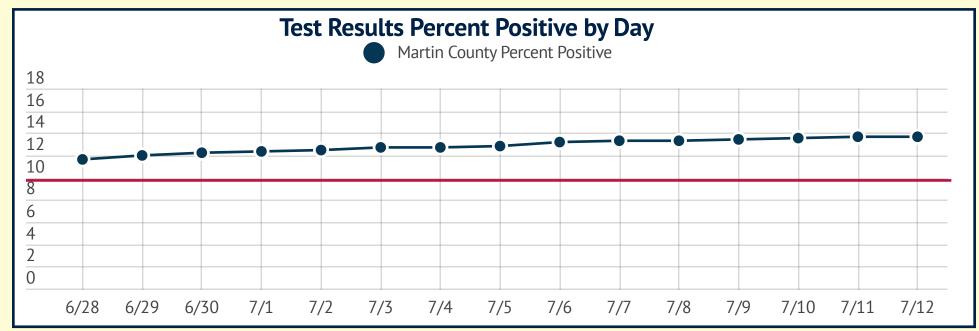

## Test Results Returned by Day

Positive Cases 2734

Negative Test Results 17177

Total Test Results 19935

Test Results Percent Positive 13.7%

Total Deaths 42

| Cumulative Positive Cases by Location |  |
|---------------------------------------|--|
| 1354                                  |  |
| 791                                   |  |
| 178                                   |  |
| 227                                   |  |
| 104                                   |  |
| 18                                    |  |
| 62                                    |  |
|                                       |  |