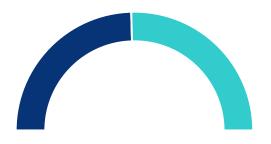

# **Total Staffed Hospital Bed Availability**

Staffed Hospital Beds Available | 49.1% Staffed Hospital Beds Occupied | 50.9%