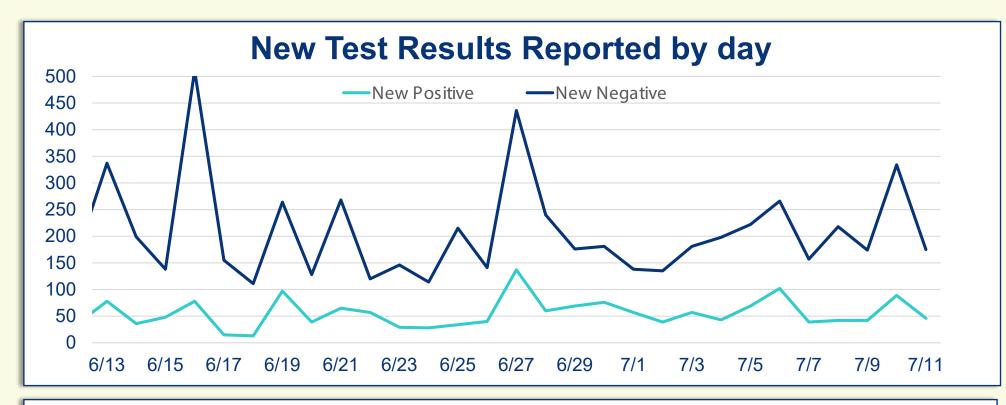

# **Positive Cases by location:**

Hobe Sound | 172

Stuart | 1,325 Palm City | 220 Indiantown | 788 Jensen Beach | 101

Non-Resident | 18 Other | 56

Positive Cases | 2,680
Negative Test Results | 16,927
Total Test Results | 19,633
Test Results Percent Positive | 13.7%
Total Deaths | 40

### For 7/11/20: