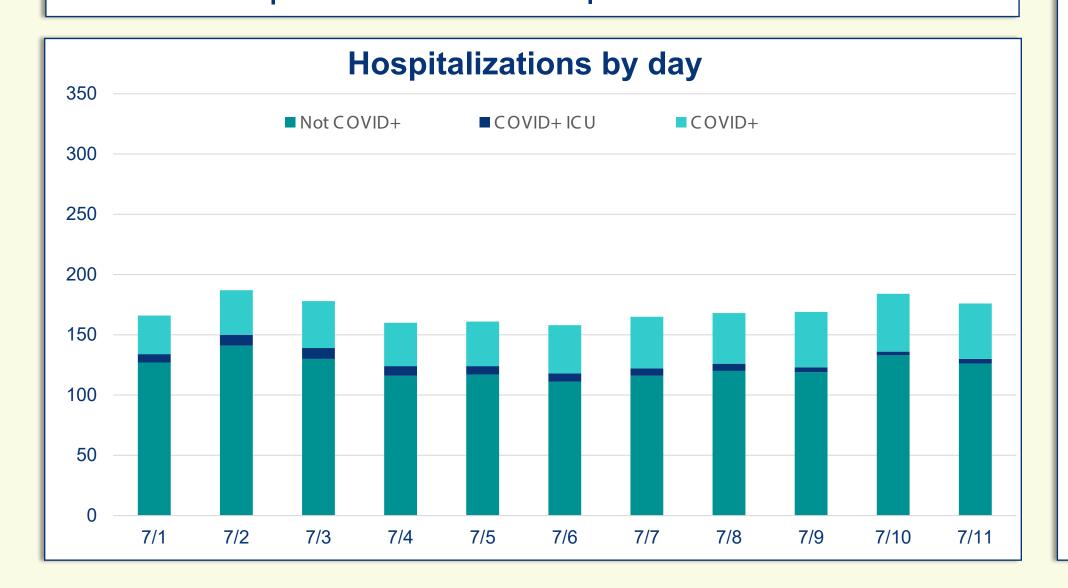

## **Martin County Hospitalization Information:**

Total Staffed Beds Available | 165
Total Staffed ICU Beds Available | 25
Total Ventilators Available | 50

# Total number of COVID+ Hospitalized | 50

COVID+ in ICU | 4

COVID+ on ventilator | 1

Long Term Care Facility residents awaiting discharge 5

### For 7/10/20:

New COVID+ admissions | 6
Discharged COVID+ patients | 8