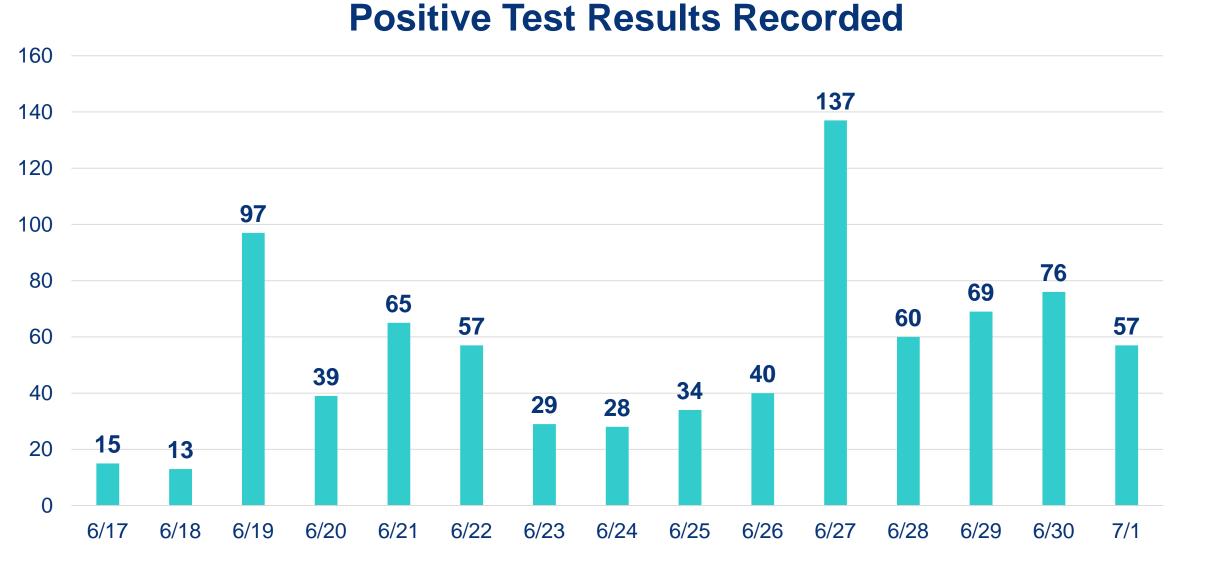

R OUR RECOVERY

# **Cumulative Case** Information

Positive Cases | 2,112 **Negative Results** | 14,867 **Hospitalizations** | 179 Deaths | 25

## **Stay Connected**

www.martin.fl.us/Coronavirus

#### **Total Test Results Reported:** Stuart **Overall Percent Positive** Indiantown Hobe Sound 2.4% Palm City **Total Staffed Hospital** Jensen Beach **Bed Availability** Non-Resident 16 **52%**

# Disclaimer

Data reflected is a static snapshot in time of the available information provided by the Florida Department of Health COVID-19 Dashboard, FDOH State and County Reports, and the Agency for Health Care Administration's Hospital Bed Capacity Dashboard. Additional information available at:

### FDOH:

floridahealthcovid19.gov/#latest-stats

**AHCA:** ahca.myflorida.com/covid-19\_alerts.shtml







#### Data Current as of: 07/01/2020