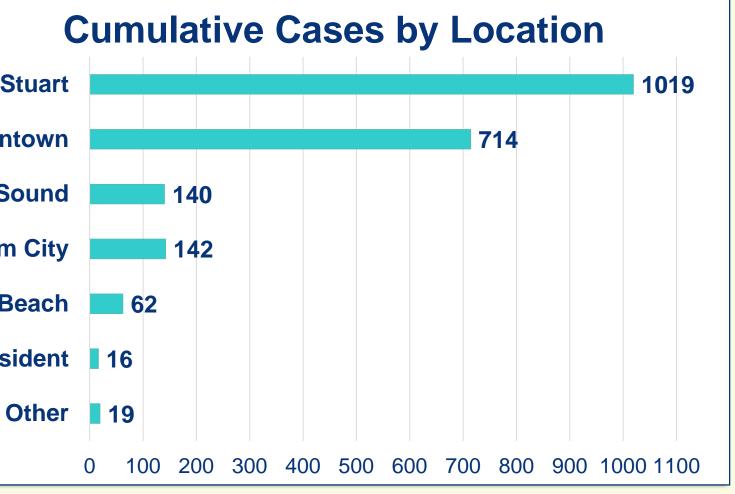

#### **Total Test Results Reported:** Stuart **Overall Percent Positive** Indiantown Hobe Sound 2.4% Palm City **Total Staffed Hospital** Jensen Beach **Bed Availability** Non-Resident 16 **52%**