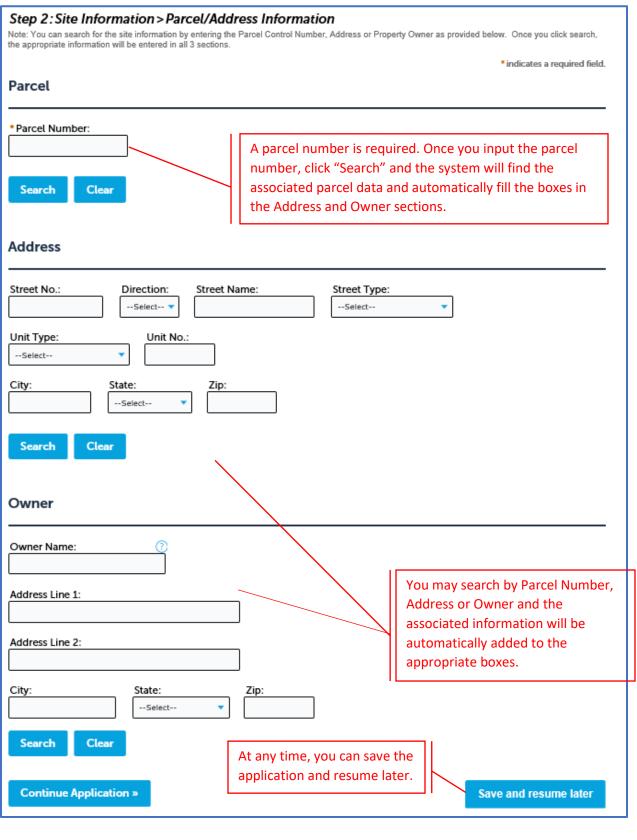

## Before you begin:

Please have the following information and documents prepared to be uploaded with this application:

- 1. Parcel control number for property (Property Appraiser Search)
- 2. Agent authorization form, if you are applying on behalf of the property owner
- 3. A land clearing plan (Sample Land Clearing Plan)