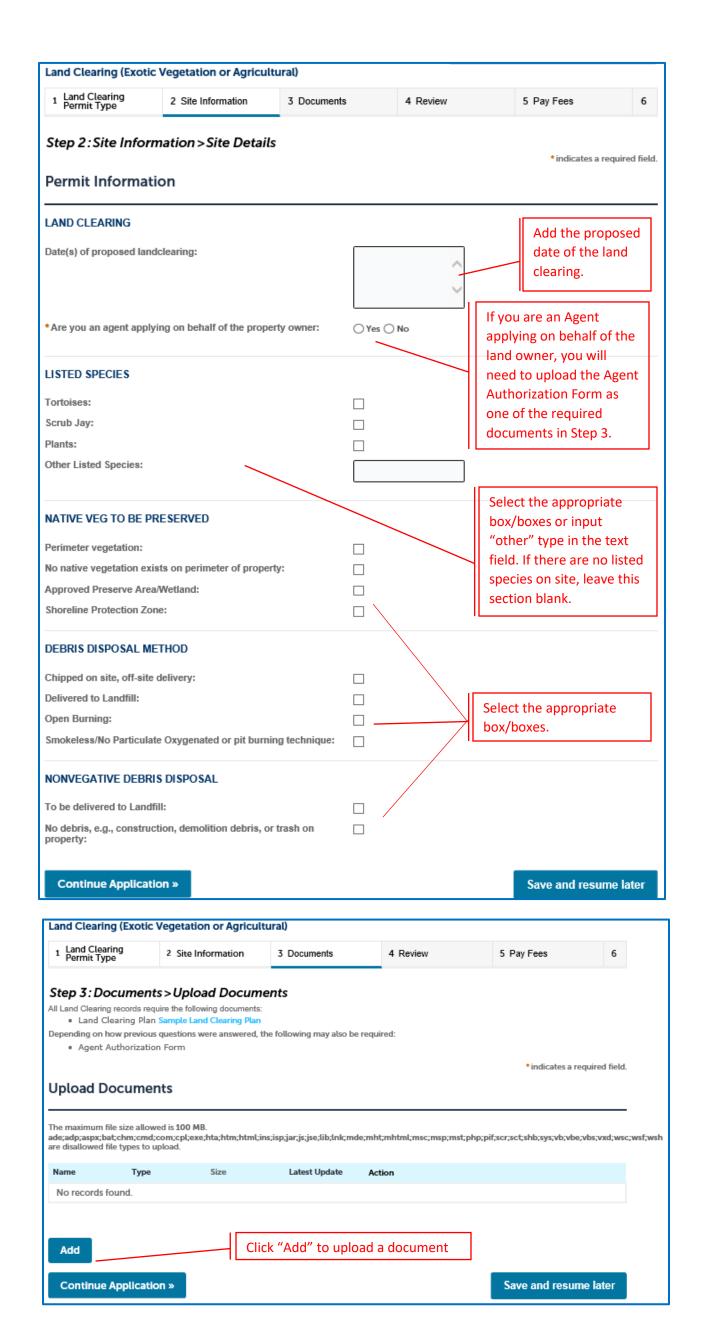

## Before you begin:

Please have the following information and documents prepared to be uploaded with this application:

- 1. Parcel control number for property (Property Appraiser Search)
- 2. Agent authorization form, if you are applying on behalf of the property owner
- 3. A land clearing plan (Sample Land Clearing Plan)