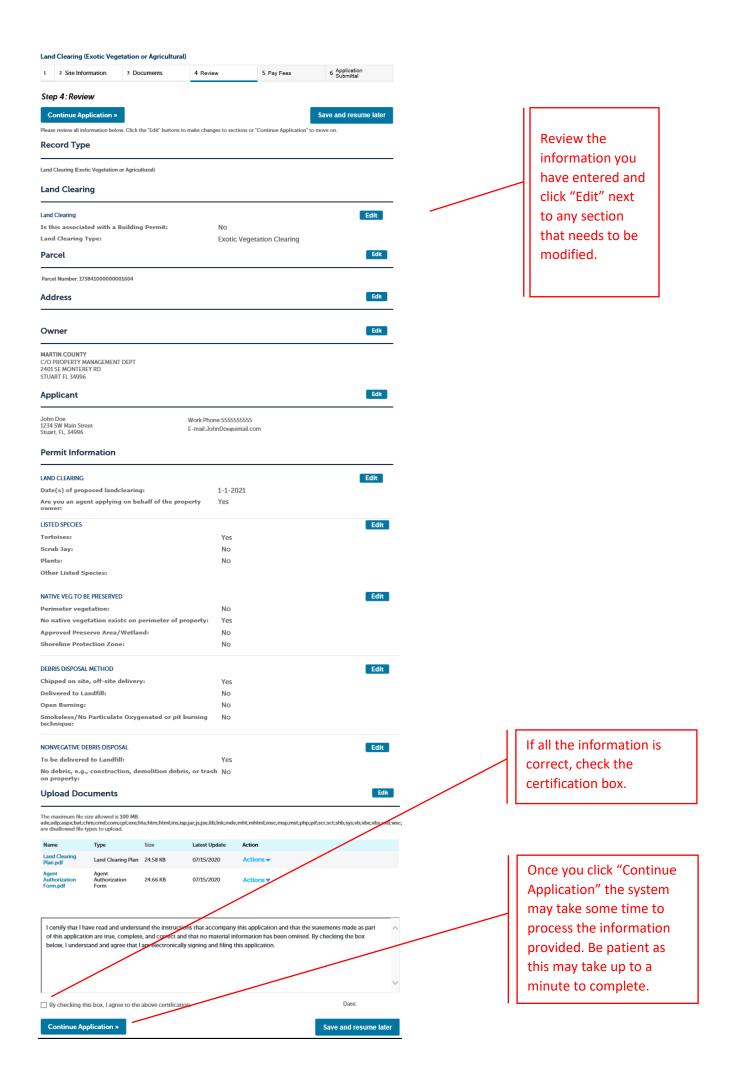

If you have previously used the ACA permitting system, you may have contact information that can be used. If not, select "Add New" to create a new Applicant. Once you add a contact, it will be available to use in future applications.