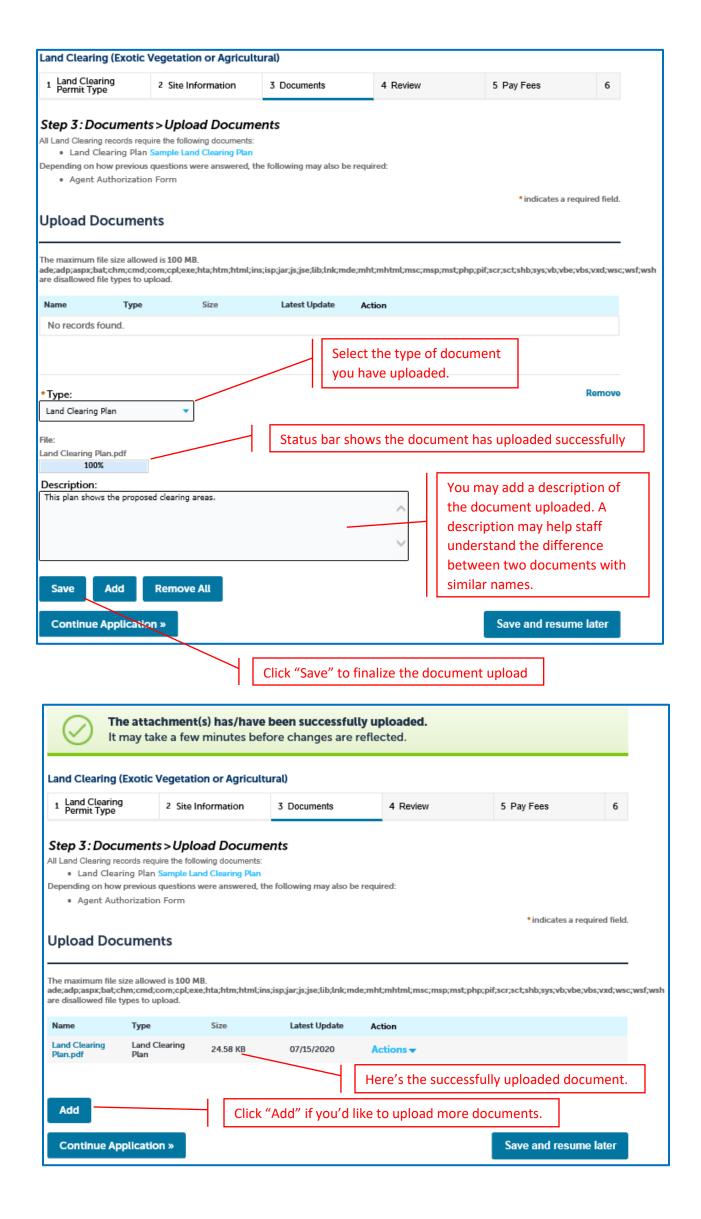

## Before you begin:

Please have the following information and documents prepared to be uploaded with this application:

- 1. Parcel control number for property (Property Appraiser Search)
- 2. Agent authorization form, if you are applying on behalf of the property owner
- 3. A land clearing plan (Sample Land Clearing Plan)