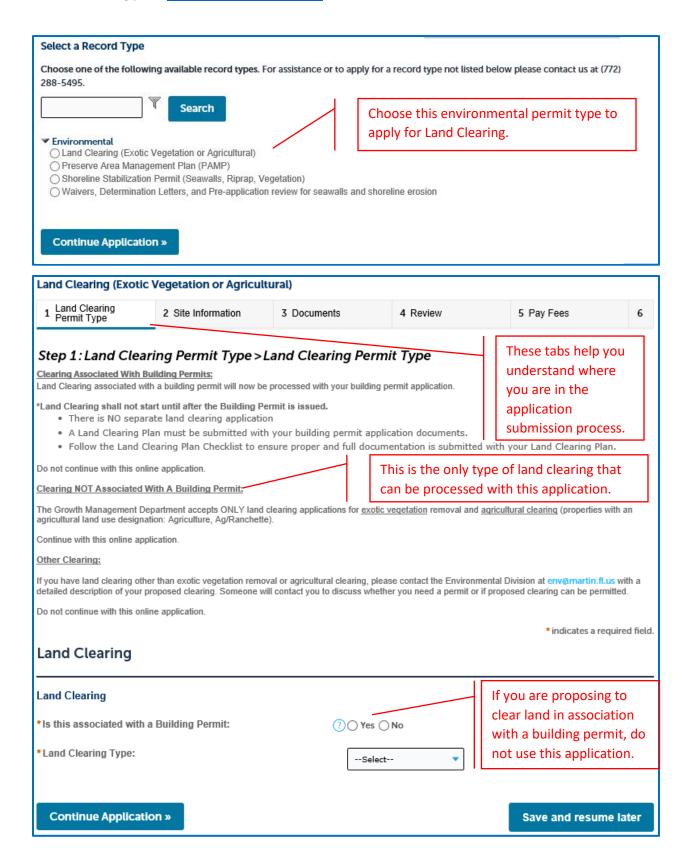

## Before you begin:

Please have the following information and documents prepared to be uploaded with this application:

- 1. Parcel control number for property (Property Appraiser Search)
- 2. Agent authorization form, if you are applying on behalf of the property owner
- 3. A land clearing plan (Sample Land Clearing Plan)