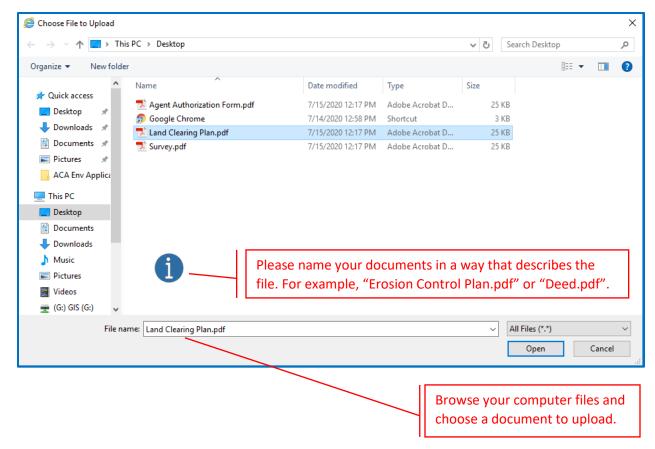

## Before you begin:

Please have the following information and documents prepared to be uploaded with this application:

- 1. Parcel control number for property (Property Appraiser Search)
- 2. Agent authorization form, if you are applying on behalf of the property owner
- 3. A land clearing plan (Sample Land Clearing Plan)