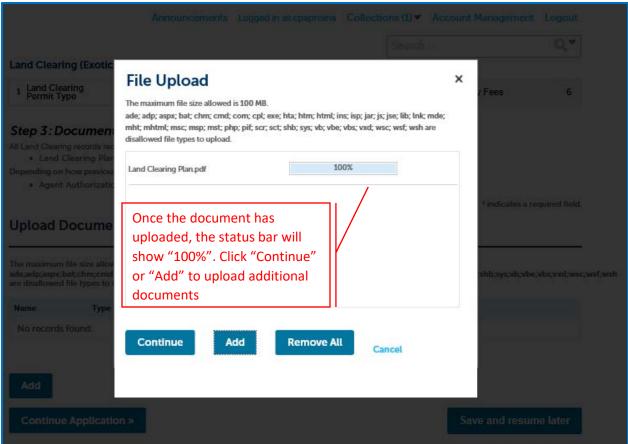

## Before you begin:

Please have the following information and documents prepared to be uploaded with this application:

- 1. Parcel control number for property (Property Appraiser Search)
- 2. Agent authorization form, if you are applying on behalf of the property owner
- 3. A land clearing plan (Sample Land Clearing Plan)