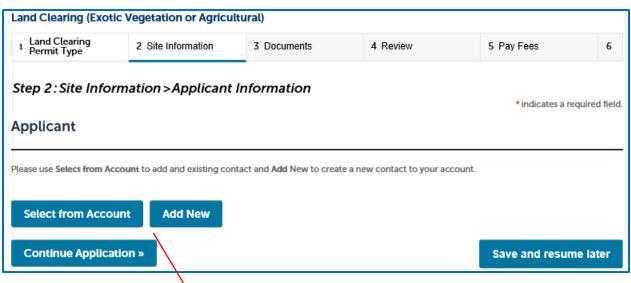

If you have previously used the ACA permitting system, you may have contact information that can be used. If not, select "Add New" to create a new Applicant. Once you add a contact, it will be available to use in future applications.