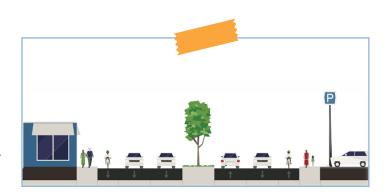

# Old Palm City CRA

This transformative project features close to a mile of new drainage, medians, on-street parking, generous sidewalks, enhanced lighting, lush landscaping and crosswalks that will positively affect businesses, pedestrians and community connection!

Design and bid complete.