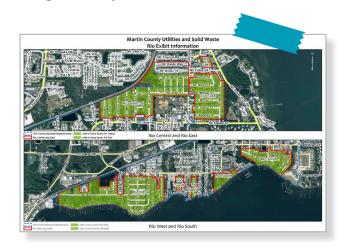

# Infill Sewer Rio CRA

When complete, this project will provide sewer access to all properties within the Rio CRA boundary (approximately 660) via the Martin County Utilities "Connect to Protect" program.

#### **Property Acquisition**

The Rio CRA area has identified key properties within the town center for future redevelopment.

Two parcels were purchased in the 1st and 3rd quarters. Cost \$464,000