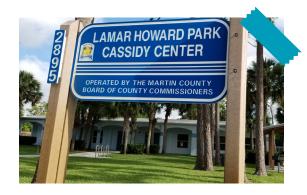

# Parking Golden Gate CRA

This enhanced parking area, connecting Fairmont and Ellendale Streets, will create a walkable, well lit area with easy and safe access to the Cassidy Center and Lamar Howard Park.