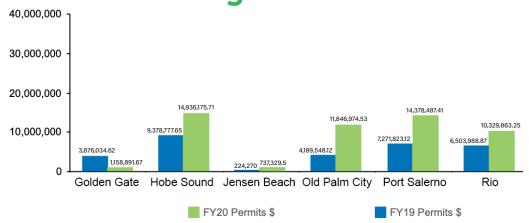

One way to measure the private sector investment in the community redevelopment areas is through the number and valuation of building permits. Since the creation of the Martin County community redevelopment areas, approximately \$441.6M in building and site improvements have been invested in those areas and contribute to the community vision.

In FY 2020, private sector investment increased (from FY 2019) in both permit numbers, from 1150 to 1306 (+276) and in permit valuation from \$31,400M to \$50,500M (+\$19,100M) within the community redevelopment area boundaries.

The six CRA areas comprise only 1.0% of the land mass of unincorporated Martin County. Yet, this small area accounts for 3.6% of the number of permits approved and 3.4% of the permit valuation in FY 2020, providing visual evidence of improvement, which will be reflected in next year's property valuations.

## **Building Permit Values**