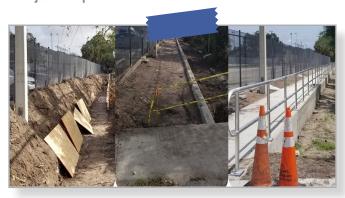

# Infill Sewer Rio CRA

When complete, this project will provide sewer access to all properties within the Rio CRA boundary (approximately 660) via the Martin County Utilities "Connect to Protect" program.

Project design has begun.