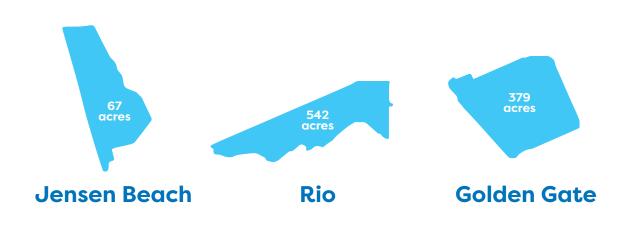

The six CRA areas comprise only 1.0% of the land mass of unincorporated Martin County. Yet, this small area accounts for 3.6% of the number of permits approved and 3.4% of the permit valuation in FY 2020, providing visual evidence of improvement, which will be reflected in next year's property valuations.