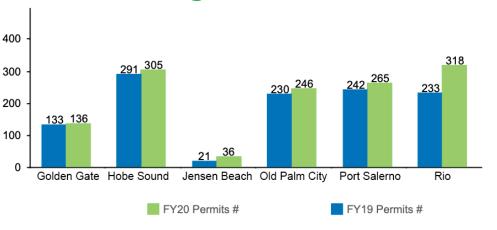

One way to measure the private sector investment in the community redevelopment areas is through the number and valuation of building permits. Since the creation of the Martin County community redevelopment areas, approximately \$441.6M in building and site improvements have been invested in those areas and contribute to the community vision.

In FY 2020, private sector investment increased (from FY 2019) in both permit numbers, from 1150 to 1306 (+276) and in permit valuation from \$31,400M to \$50,500M (+\$19,100M) within the community redevelopment area boundaries.

The six CRA areas comprise only 1.0% of the land mass of unincorporated Martin County. Yet, this small area accounts for 3.6% of the number of permits approved and 3.4% of the permit valuation in FY 2020, providing visual evidence of improvement, which will be reflected in next year's property valuations.

### **Building Permit Totals**