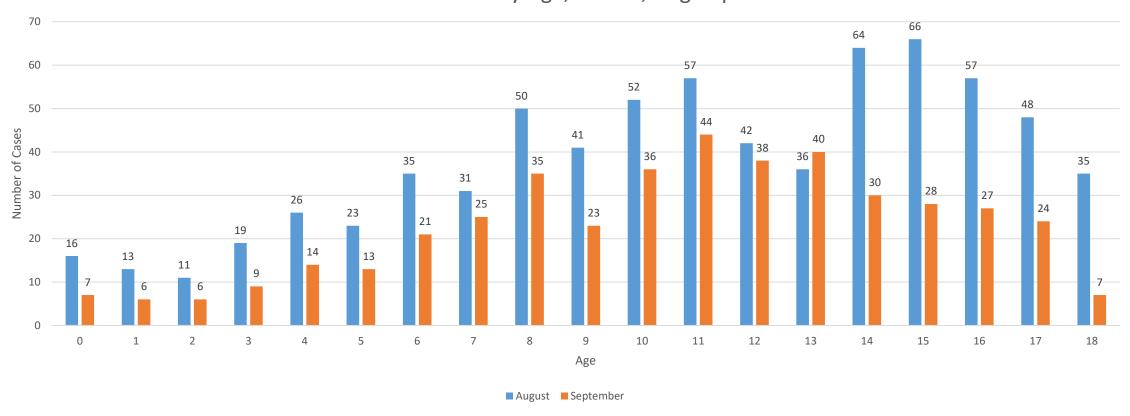

----|-------|
| New cases by day           | 146   | 167   | 61    | 125   | 92    | 85    | 101   |
| Positivity Rate            | 13%   | 21%   | 17%   | 23%   | 16%   | 18%   | 11%   |

| Cumulative total cases 2020-2021    | 18,574 |
|-------------------------------------|--------|
| Cumulative cases for July 2021      | 1,755  |
| Cumulative cases for August 2021    | 2,956  |
| <u> </u>                            | 2,330  |
| Cumulative cases for September 2021 | 1,069  |

## Martin Cases, Previous 14 Days

#### COVID-19 Cases, Martin County, Previous 14 Days



### Martin Cases by Month, 2021





## Martin Cases by Age Group, 2021

COVID-19 cases by Age Group, Martin, 2021



# Martin Cases by Age Group, Jul-Sep 2021



■Sep ■Aug ■Jul

# Martin Cases by Age 0-18yo, Aug-Sep 2021





# Martin Cases by Age Groups 5-18, Aug 2021





## Positivity Rate, Previous 14 Days

Lab results and Positivity, Martin County, Previous 14 Days



### Vaccination Rates to Date, Martin County

|           |                 |       | Percent with | Series | Percent with | Total  | Percent    |
|-----------|-----------------|-------|--------------|--------|--------------|--------|------------|
| Age group | 2021 population |       |              |        |              |        | vaccinated |
| <1        | 1,336           | 0     | 0%           | 0      | 0%           | 0      | 0%         |
| 1-4       | 5,345           | 0     | 0%           | 0      | 0%           | 0      | 0%         |
| 5-9       | 7,074           | 0     | 0%           | 0      | 0%           | 0      | 0%