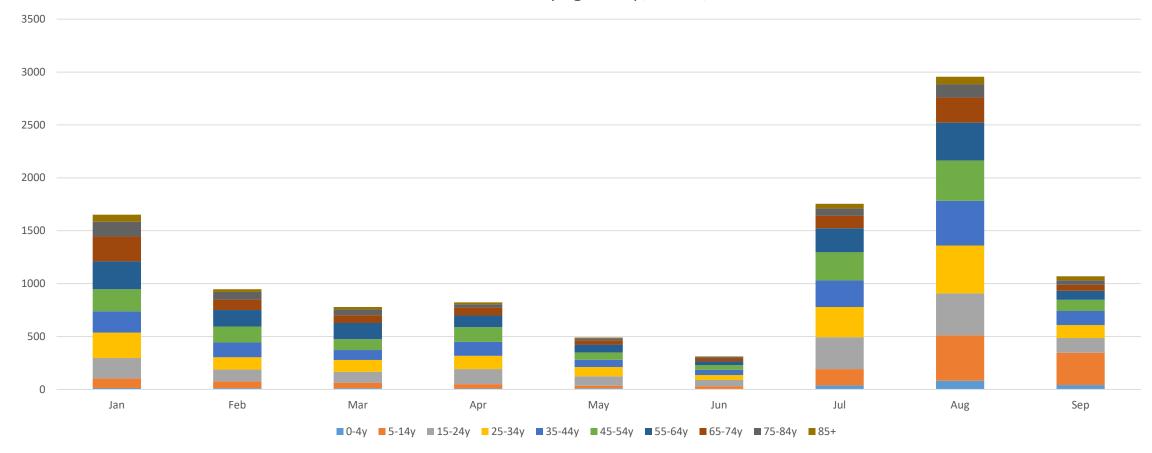

### Martin Cases by Month, 2021

| Cumulative total cases 2020-2021    | 18,574 |
|-------------------------------------|--------|
| Cumulative cases for July 2021      | 1,755  |
| Cumulative cases for August 2021    | 2,956  |
| <u> </u>                            | 2,330  |
| Cumulative cases for September 2021 | 1,069  |