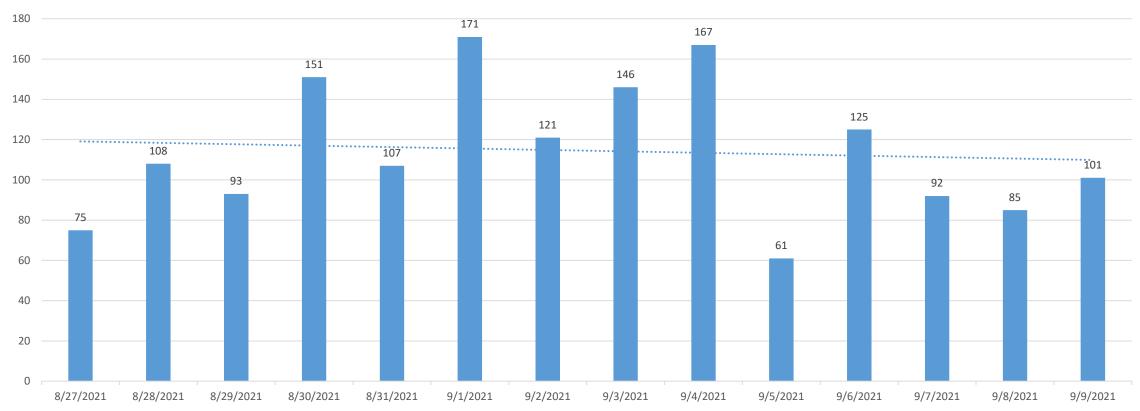

## Martin Cases, Previous 14 Days

#### COVID-19 Cases, Martin County, Previous 14 Days

# **Martin County Update**

| Martin - FL residents only | 3-Sep | 4-Sep | 5-Sep | 6-Sep | 7-Sep | 8-Sep | 9-Sep |
|----------------------------|-------|-------|-------|-------|-------|-------|-------|
| New cases by day           | 146   | 167   | 61    | 125   | 92    | 85    | 101   |
| Positivity Rate            | 13%   | 21%   | 17%   | 23%   | 16%   | 18%   | 11%   |