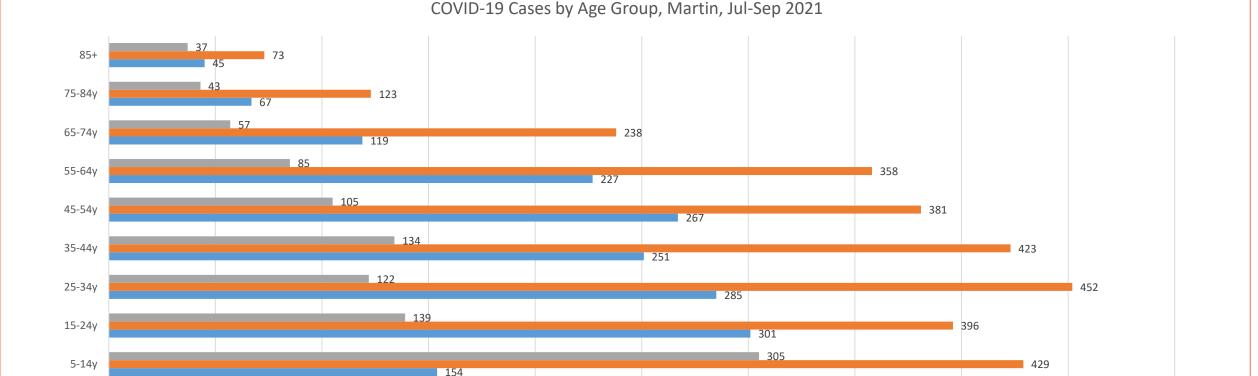

--------------------|-------|-------|-------|-------|-------|-------|-------|
| New cases by day           | 146   | 167   | 61    | 125   | 92    | 85    | 101   |
| Positivity Rate            | 13%   | 21%   | 17%   | 23%   | 16%   | 18%   | 11%   |

| Cumulative total cases 2020-2021    | 18,574 |
|-------------------------------------|--------|
| Cumulative cases for July 2021      | 1,755  |
| Cumulative cases for August 2021    | 2,956  |
| <u> </u>                            | 2,330  |
| Cumulative cases for September 2021 | 1,069  |

## Martin Cases, Previous 14 Days

#### COVID-19 Cases, Martin County, Previous 14 Days



### Martin Cases by Month, 2021





## Martin Cases by Age Group, 2021

COVID-19 cases by Age Group, Martin, 2021



# Martin Cases by Age Group, Jul-Sep 2021



■Sep ■Aug ■Jul

# Martin Cases by Age 0-18yo, Aug-Sep 2021





# Martin Cases by Age Groups 5-18, Aug 2021





## Positivity Rate, Previous 14 Days

Lab results and Positivity, Martin County, Previous 14 Days



### Vaccination Rates to Date, Martin County

|           |                 |       | Percent with | Series | Percent with | Total  | Percent    |
|-----------|-----------------|-------|--------------|--------|--------------|--------|------------|
| Age group | 2021 population |       |              |        |              |        | vaccinated |
| <1        | 1,336           | 0     | 0%           | 0      | 0%           | 0      | 0%         |
| 1-4       | 5,345           | 0     | 0%           | 0      | 0%           | 0      | 0%         |
| 5-9       | 7,074           | 0