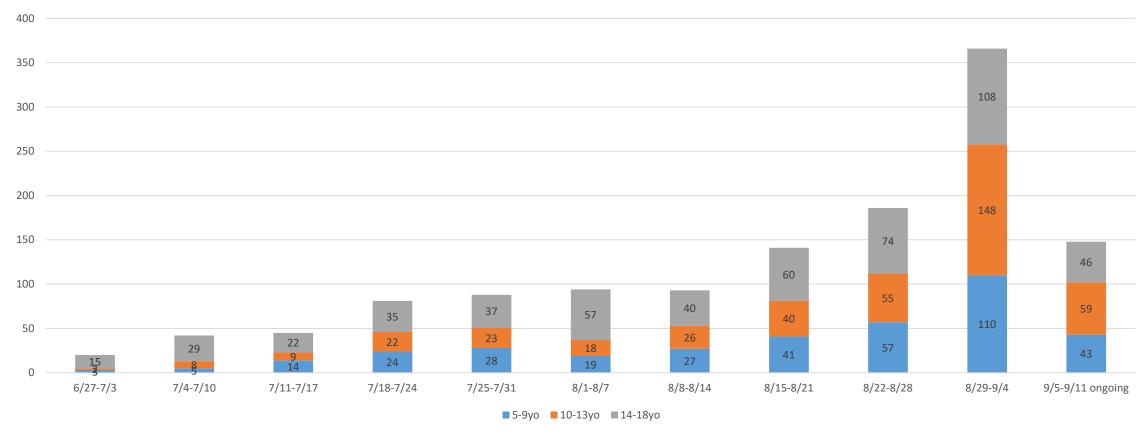

| 167   | 61    | 125   | 92    | 85    | 101   |
| Positivity Rate            | 13%   | 21%   | 17%   | 23%   | 16%   | 18%   | 11%   |

| Cumulative total cases 2020-2021    | 18,574 |
|-------------------------------------|--------|
| Cumulative cases for July 2021      | 1,755  |
| Cumulative cases for August 2021    | 2,956  |
| <u> </u>                            | 2,330  |
| Cumulative cases for September 2021 | 1,069  |

## Martin Cases, Previous 14 Days

#### COVID-19 Cases, Martin County, Previous 14 Days



### Martin Cases by Month, 2021





## Martin Cases by Age Group, 2021

COVID-19 cases by Age Group, Martin, 2021



# Martin Cases by Age Group, Jul-Sep 2021



■Sep ■Aug ■Jul

# Martin Cases by Age 0-18yo, Aug-Sep 2021





# Martin Cases by Age Groups 5-18, Aug 2021





## Positivity Rate, Previous 14 Days

Lab results and Positivity, Martin County, Previous 14 Days



### Vaccination Rates to Date, Martin County

|           |                 |       | Percent with | Series | Percent with | Total  | Percent    |
|-----------|-----------------|-------|--------------|--------|--------------|--------|------------|
| Age group | 2021 population |       |              |        |              |        | vaccinated |
| <1        | 1,336           | 0     | 0%           | 0      | 0%           | 0      | 0%         |
| 1-4       | 5,345           | 0     | 0%           | 0      | 0%           | 0      | 0%         |
| 5-9       | 7,074           | 0     | 0%           | 0      | 0%           | 0      | 0%         |
| 10-11     | 3,094           | 0     | 0%