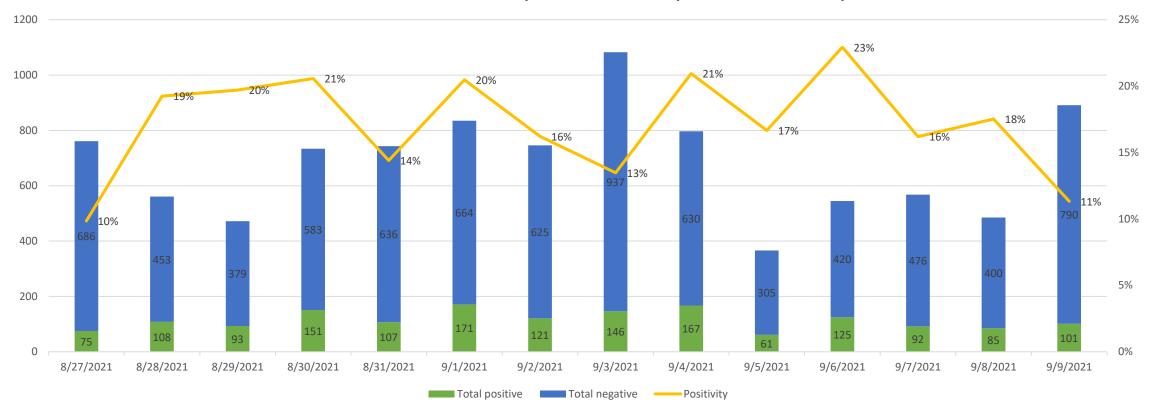

#### COVID-19 Cases, Martin County, Previous 14 Days

# **Martin County Update**

| Martin - FL residents only | 3-Sep | 4-Sep | 5-Sep | 6-Sep | 7-Sep | 8-Sep | 9-Sep |
|----------------------------|-------|-------|-------|-------|-------|-------|-------|
| New cases by day           | 146   | 167   | 61    | 125   | 92    | 85    | 101   |
| Positivity Rate            | 13%   | 21%   | 17%   | 23%   | 16%   | 18%   | 11%   |