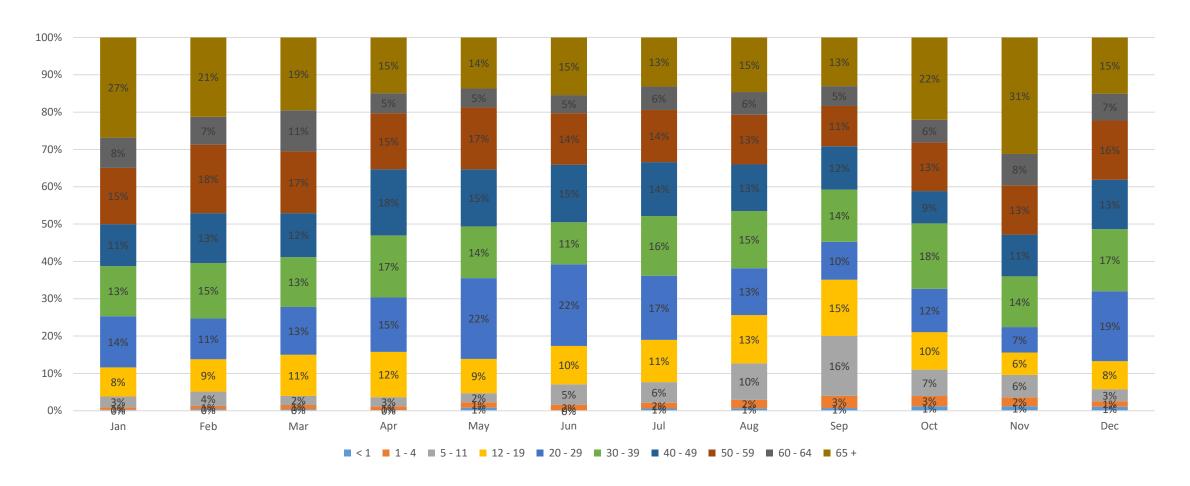

|         |
| New cases by day           | 100    | 85     | 72     | 168    | 209    | 285    | 373    | 185     |
|                            |        |        |        |        |        |        |        |         |
| Positivity Rate            | 13%    | 20%    | 16%    | 24%    | 24%    | 21%    | 32%    | 21%     |

| Cumulative total cases 2020-2021    | 22,335 |
|-------------------------------------|--------|
| Cumulative cases for September 2021 | 2,148  |
| Cumulative cases for October 2021   | 508    |
| Cumulative cases for November 2021  | 250    |
| Cumulative cases for December 2021  | 1,943  |

### Martin Cases, Previous 14 Days



### Martin Cases by Month, 2021



## Martin Monthly Cases by Age Group, 2021



## Martin Monthly Percentage of Cases by Age Group, 2021



## Martin Monthly Cases by Age Group, Jul-Dec 2021



## Martin Percentage of Cases by Age Group vs Percentage Population, Dec 2021



## Martin Cases by Age 0-18yo, Aug-Dec 2021



#### Martin Weekly Cases by Age Groups 5-18



### Positivity Rate, Previous 14 Days

Lab results and Positivity, Martin County, Previous 14 Days



#### Vaccination Rates to Date, Martin County

| Age group         | 2021<br>population | First dose | Percent<br>with first<br>dose | Series<br>completed | Percent with complete series | Additional<br>dose | Percent with additional dose | Total<br>vaccinated | Percent<br>vaccinated |
|-------------------|--------------------|------------|-------------------------------|---------------------|------------------------------|--------------------|--------------------