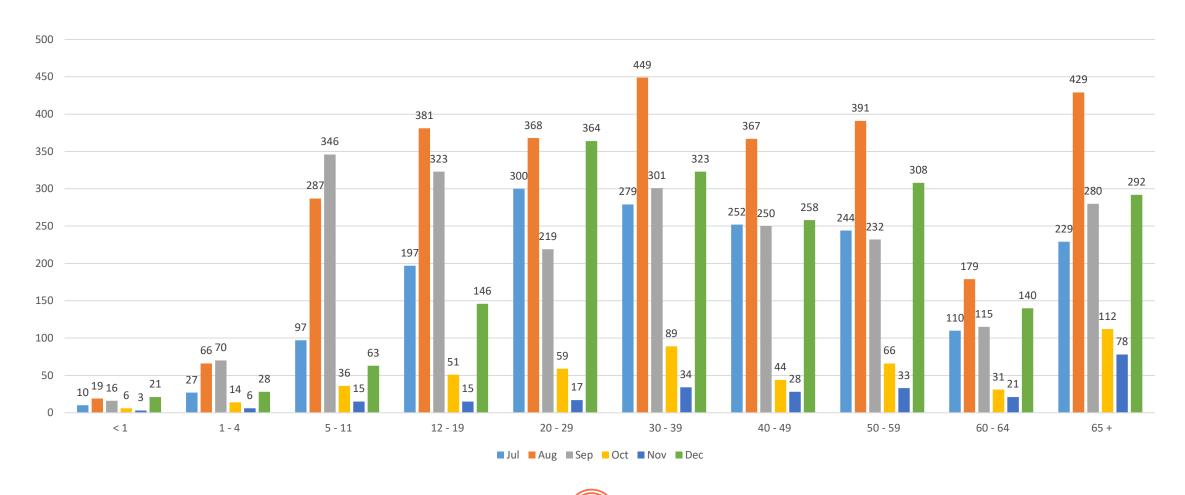

85     | 72     | 168    | 209    | 285    | 373    | 185     |
|                            |        |        |        |        |        |        |        |         |
| Positivity Rate            | 13%    | 20%    | 16%    | 24%    | 24%    | 21%    | 32%    | 21%     |

| Cumulative total cases 2020-2021    | 22,335 |
|-------------------------------------|--------|
| Cumulative cases for September 2021 | 2,148  |
| Cumulative cases for October 2021   | 508    |
| Cumulative cases for November 2021  | 250    |
| Cumulative cases for December 2021  | 1,943  |

### Martin Cases, Previous 14 Days



### Martin Cases by Month, 2021



## Martin Monthly Cases by Age Group, 2021



## Martin Monthly Percentage of Cases by Age Group, 2021



## Martin Monthly Cases by Age Group, Jul-Dec 2021



## Martin Percentage of Cases by Age Group vs Percentage Population, Dec 2021



## Martin Cases by Age 0-18yo, Aug-Dec 2021



#### Martin Weekly Cases by Age Groups 5-18



### Positivity Rate, Previous 14 Days

Lab results and Positivity, Martin County, Previous 14 Days



#### Vaccination Rates to Date, Martin County

| Age group         | 2021<br>population | First dose | Percent<br>with first<br>dose | Series<br>completed | Percent with complete series | Additional<br>dose | Percent with additional dose | Total<br>vaccinated | Percent<br>vaccinated |
|-------------------|--------------------|------------|-------------------------------|---------------------|------------------------------|--------------------|------------------------------|---------------------|---------------------