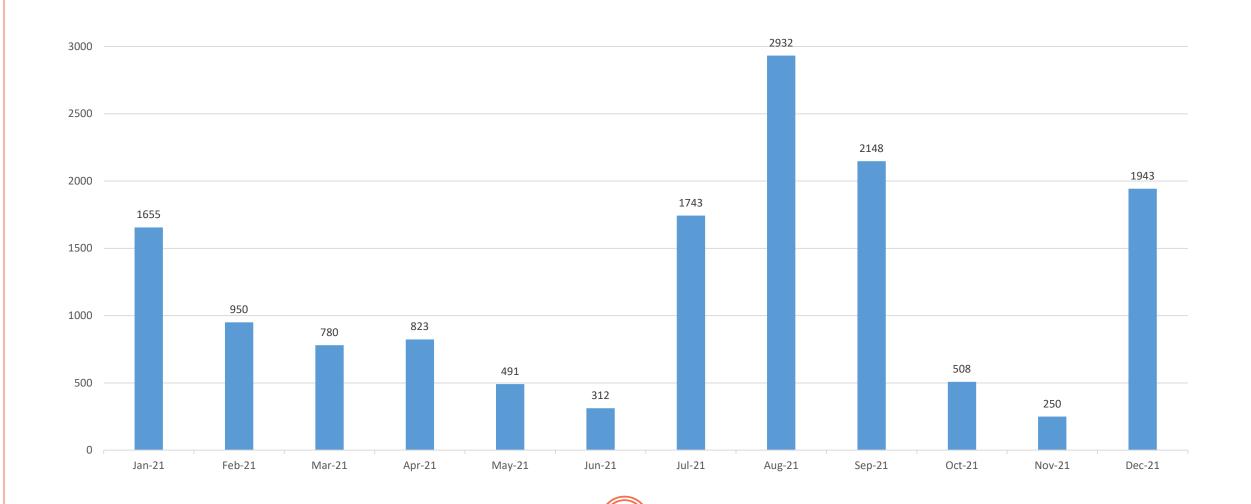

### Martin Cases by Month, 2021

| Cumulative total cases 2020-2021    | 22,335 |
|-------------------------------------|--------|
| Cumulative cases for September 2021 | 2,148  |
| Cumulative cases for October 2021   | 508    |
| Cumulative cases for November 2021  | 250    |
| Cumulative cases for December 2021  | 1,943  |