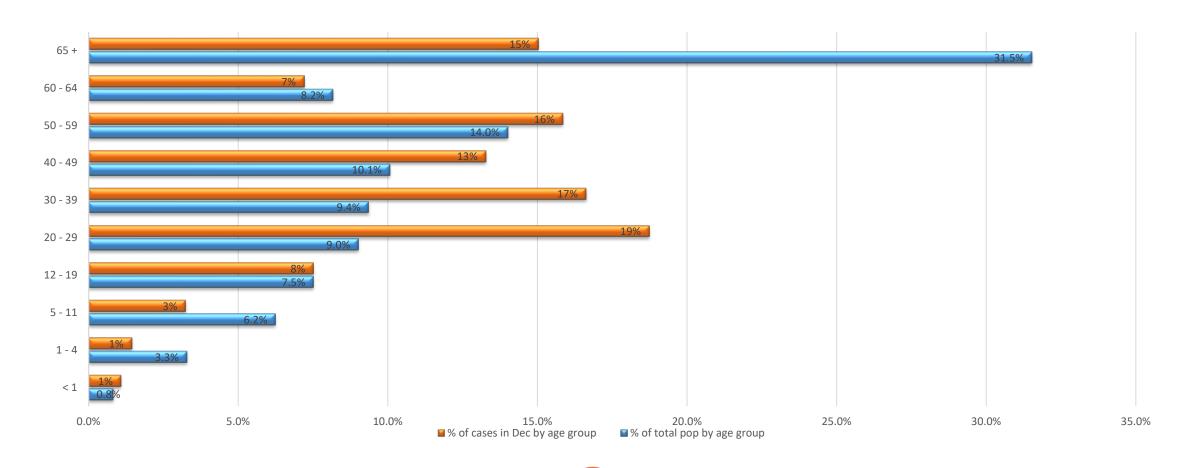

|        |        |        |        |        |        |        |         |
| Positivity Rate            | 13%    | 20%    | 16%    | 24%    | 24%    | 21%    | 32%    | 21%     |

| Cumulative total cases 2020-2021    | 22,335 |
|-------------------------------------|--------|
| Cumulative cases for September 2021 | 2,148  |
| Cumulative cases for October 2021   | 508    |
| Cumulative cases for November 2021  | 250    |
| Cumulative cases for December 2021  | 1,943  |

### Martin Cases, Previous 14 Days



### Martin Cases by Month, 2021



## Martin Monthly Cases by Age Group, 2021



## Martin Monthly Percentage of Cases by Age Group, 2021



## Martin Monthly Cases by Age Group, Jul-Dec 2021



## Martin Percentage of Cases by Age Group vs Percentage Population, Dec 2021



## Martin Cases by Age 0-18yo, Aug-Dec 2021



#### Martin Weekly Cases by Age Groups 5-18



### Positivity Rate, Previous 14 Days

Lab results and Positivity, Martin County, Previous 14 Days



#### Vaccination Rates to Date, Martin County

| Age group         | 2021<br>population | First dose | Percent<br>with first<br>dose | Series<br>completed | Percent with complete series | Additional<br>dose | Percent with additional dose | Total<br>vaccinated | Percent<br>vaccinated |
|-------------------|--------------------|------------|-------------------------------|---------------------|------------------------------|--------------------|------------------------------|---------------------|-----------------------|
| <1                | 1,336              | 0          | 0%