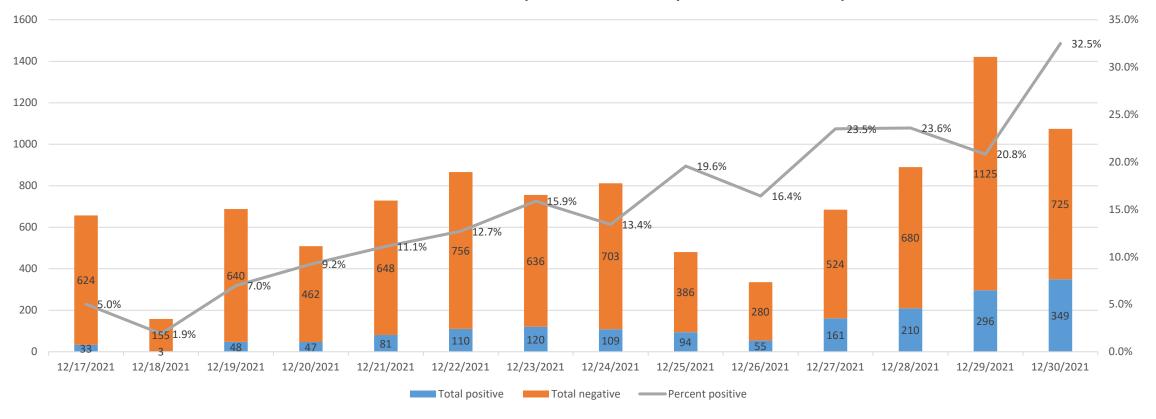

### **Martin County Update**

|                            |        |        |        |        |        |        |        | 7-day   |
|----------------------------|--------|--------|--------|--------|--------|--------|--------|---------|
| Martin - FL residents only | 24-Dec | 25-Dec | 26-Dec | 27-Dec | 28-Dec | 29-Dec | 30-Dec | average |
|                            |        |        |        |        |        |        |        |         |
| New cases by day           | 100    | 85     | 72     | 168    | 209    | 285    | 373    | 185     |
|                            |        |        |        |        |        |        |        |         |
| Positivity Rate            | 13%    | 20%    | 16%    | 24%    | 24%    | 21%    | 32%    | 21%     |

### Positivity Rate, Previous 14 Days

Lab results and Positivity, Martin County, Previous 14 Days