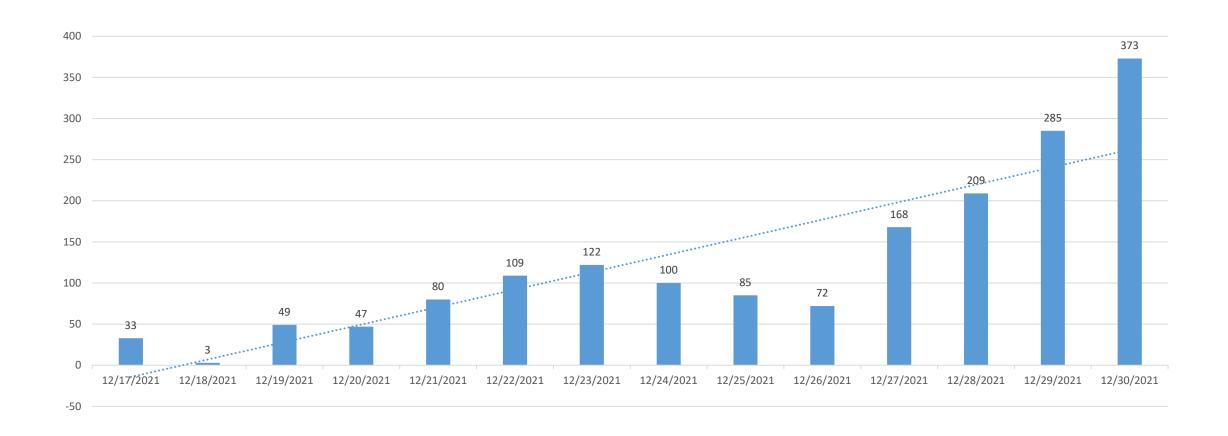

### Martin Cases, Previous 14 Days

### **Martin County Update**

|                            |        |        |        |        |        |        |        | 7-day   |
|----------------------------|--------|--------|--------|--------|--------|--------|--------|---------|
| Martin - FL residents only | 24-Dec | 25-Dec | 26-Dec | 27-Dec | 28-Dec | 29-Dec | 30-Dec | average |
|                            |        |        |        |        |        |        |        |         |
| New cases by day           | 100    | 85     | 72     | 168    | 209    | 285    | 373    | 185     |
|                            |        |        |        |        |        |        |        |         |
| Positivity Rate            | 13%    | 20%    | 16%    | 24%    | 24%    | 21%    | 32%    | 21%     |