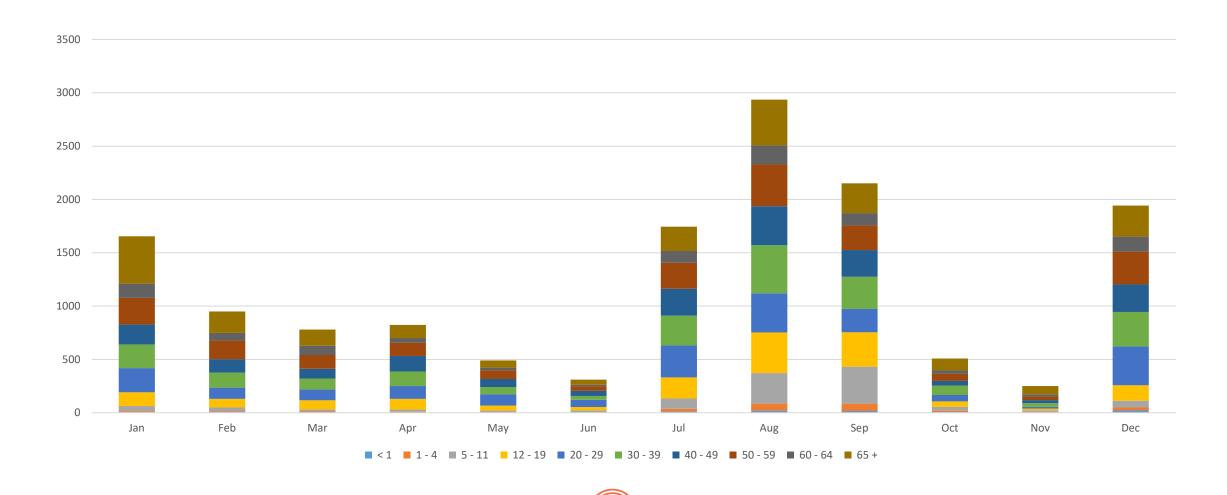

|        |        |        |        |        |        |        |         |
| New cases by day           | 100    | 85     | 72     | 168    | 209    | 285    | 373    | 185     |
|                            |        |        |        |        |        |        |        |         |
| Positivity Rate            | 13%    | 20%    | 16%    | 24%    | 24%    | 21%    | 32%    | 21%     |

| Cumulative total cases 2020-2021    | 22,335 |
|-------------------------------------|--------|
| Cumulative cases for September 2021 | 2,148  |
| Cumulative cases for October 2021   | 508    |
| Cumulative cases for November 2021  | 250    |
| Cumulative cases for December 2021  | 1,943  |

### Martin Cases, Previous 14 Days



### Martin Cases by Month, 2021



## Martin Monthly Cases by Age Group, 2021



## Martin Monthly Percentage of Cases by Age Group, 2021



## Martin Monthly Cases by Age Group, Jul-Dec 2021



## Martin Percentage of Cases by Age Group vs Percentage Population, Dec 2021



## Martin Cases by Age 0-18yo, Aug-Dec 2021



#### Martin Weekly Cases by Age Groups 5-18



### Positivity Rate, Previous 14 Days

Lab results and Positivity, Martin County, Previous 14 Days



#### Vaccination Rates to Date, Martin County

| Age group         | 2021<br>population | First dose | Percent<br>with first<br>dose | Series<br>completed | Percent with complete series | Additional<br>dose | Percent with additional dose | Total<br>vaccinated | Percent<br>vaccinated |
|-------------------|--------------------|------------|-------------------------------|---------------------|------------