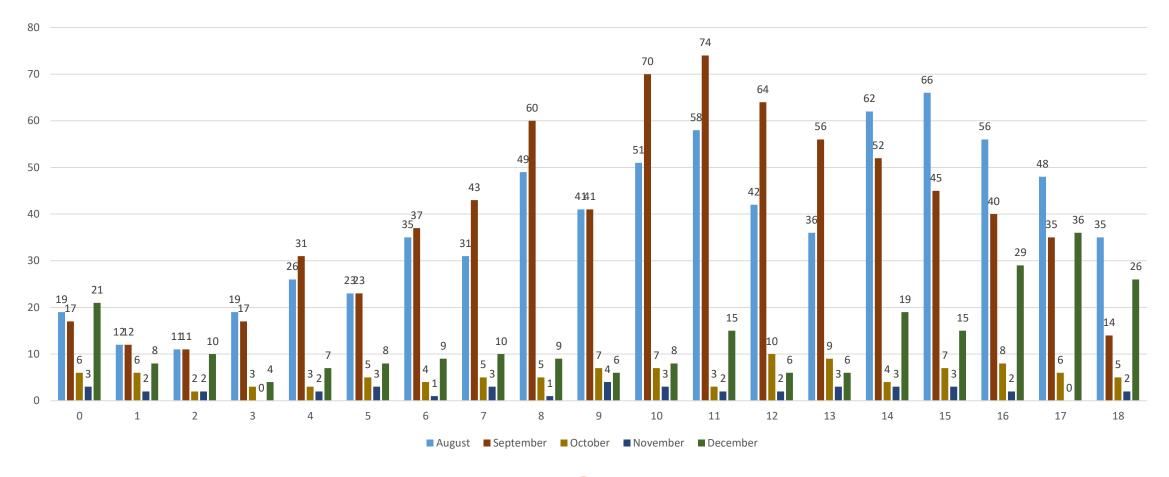

|        |        |        |         |
| Positivity Rate            | 13%    | 20%    | 16%    | 24%    | 24%    | 21%    | 32%    | 21%     |

| Cumulative total cases 2020-2021    | 22,335 |
|-------------------------------------|--------|
| Cumulative cases for September 2021 | 2,148  |
| Cumulative cases for October 2021   | 508    |
| Cumulative cases for November 2021  | 250    |
| Cumulative cases for December 2021  | 1,943  |

### Martin Cases, Previous 14 Days



### Martin Cases by Month, 2021



## Martin Monthly Cases by Age Group, 2021



## Martin Monthly Percentage of Cases by Age Group, 2021



## Martin Monthly Cases by Age Group, Jul-Dec 2021



## Martin Percentage of Cases by Age Group vs Percentage Population, Dec 2021



## Martin Cases by Age 0-18yo, Aug-Dec 2021



#### Martin Weekly Cases by Age Groups 5-18



### Positivity Rate, Previous 14 Days

Lab results and Positivity, Martin County, Previous 14 Days



#### Vaccination Rates to Date, Martin County

| Age group         | 2021<br>population | First dose | Percent<br>with first<br>dose | Series<br>completed | Percent with complete series | Additional<br>dose | Percent with additional dose | Total<br>vaccinated | Percent<br>vaccinated |
|-------------------|--------------------|------------|-------------------------------|---------------------|------------------------------|--------------------|------------------------------|---------------------|-----------------------|
| <1                | 1,336              | 0          | 0%                            | 0                   | 0%