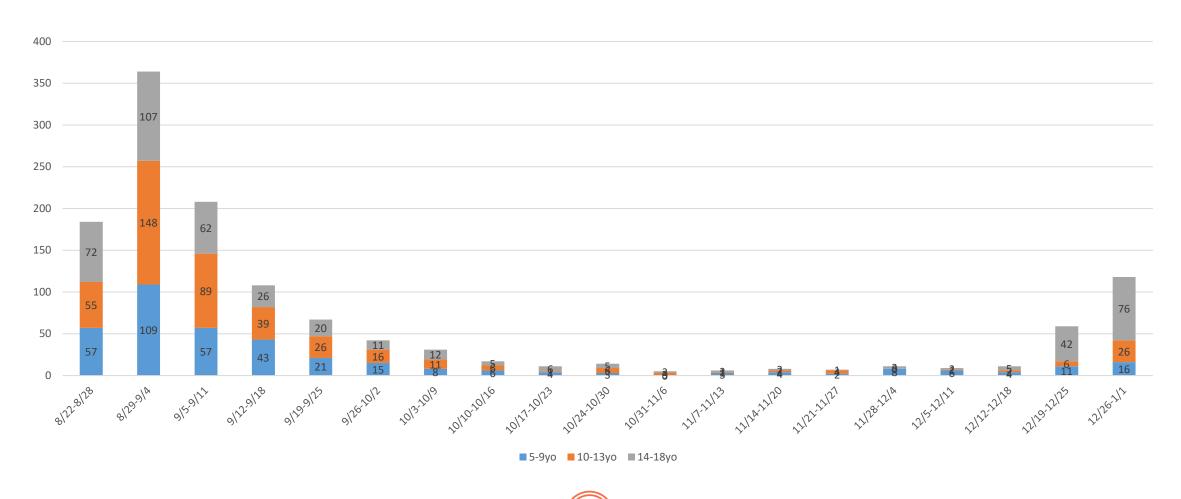

tivity Rate            | 13%    | 20%    | 16%    | 24%    | 24%    | 21%    | 32%    | 21%     |

| Cumulative total cases 2020-2021    | 22,335 |
|-------------------------------------|--------|
| Cumulative cases for September 2021 | 2,148  |
| Cumulative cases for October 2021   | 508    |
| Cumulative cases for November 2021  | 250    |
| Cumulative cases for December 2021  | 1,943  |

### Martin Cases, Previous 14 Days



### Martin Cases by Month, 2021



## Martin Monthly Cases by Age Group, 2021



## Martin Monthly Percentage of Cases by Age Group, 2021



## Martin Monthly Cases by Age Group, Jul-Dec 2021



## Martin Percentage of Cases by Age Group vs Percentage Population, Dec 2021



## Martin Cases by Age 0-18yo, Aug-Dec 2021



#### Martin Weekly Cases by Age Groups 5-18



### Positivity Rate, Previous 14 Days

Lab results and Positivity, Martin County, Previous 14 Days



#### Vaccination Rates to Date, Martin County

| Age group         | 2021<br>population | First dose | Percent<br>with first<br>dose | Series<br>completed | Percent with complete series | Additional<br>dose | Percent with additional dose | Total<br>vaccinated | Percent<br>vaccinated |
|-------------------|--------------------|------------|-------------------------------|---------------------|------------------------------|--------------------|------------------------------|---------------------|-----------------------|
| <1                | 1,336              | 0          | 0%                            | 0                   | 0%                           | 0                  | 0%