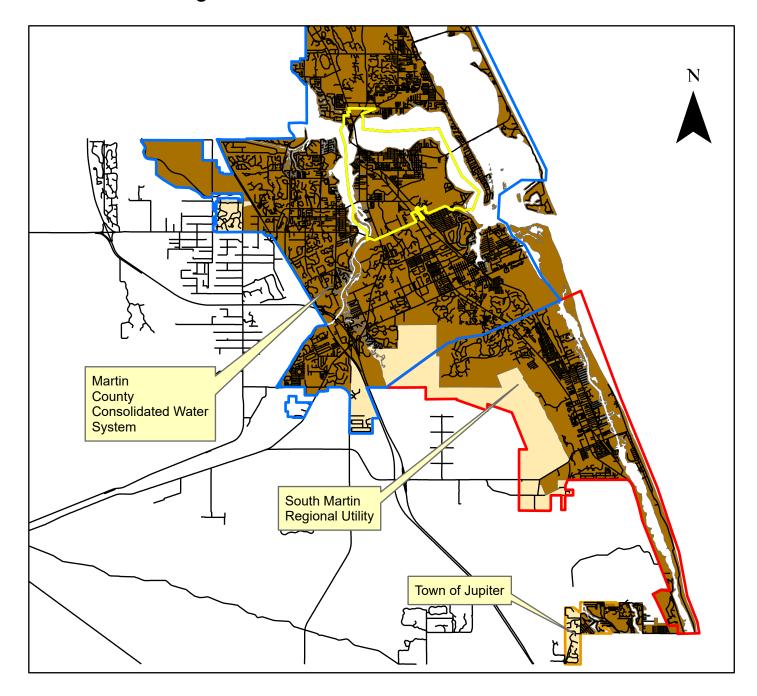

## **Martin County**

## Figure 11-2, Potential Service Areas

## Legend Stuart Service Area Indiantown Secondary USD **SMRU** Jupiter Service Areas MCU Primary USD

Disclaimer
"This Geographic Information System Map Product, received from Martin County ("COUNTY") in fullfillment of
a public records request is provided "as is" without warranty of any kind, and the COUNTY expressly disclaims
all express and implied warranties, including but not limited to the implied warranties of merchantability
and fitness for a particular purpose. The COUNTY does not warrant, guarantee, or make any representations
regarding the use, or the results of the use, of the information provided to you by the COUNTY in terms of
correctness, accuracy, reliability, timeliness or otherwise. The entire risk as to the results and performance
of any information obtained from the COUNTY is entirely assumed by the recipient."