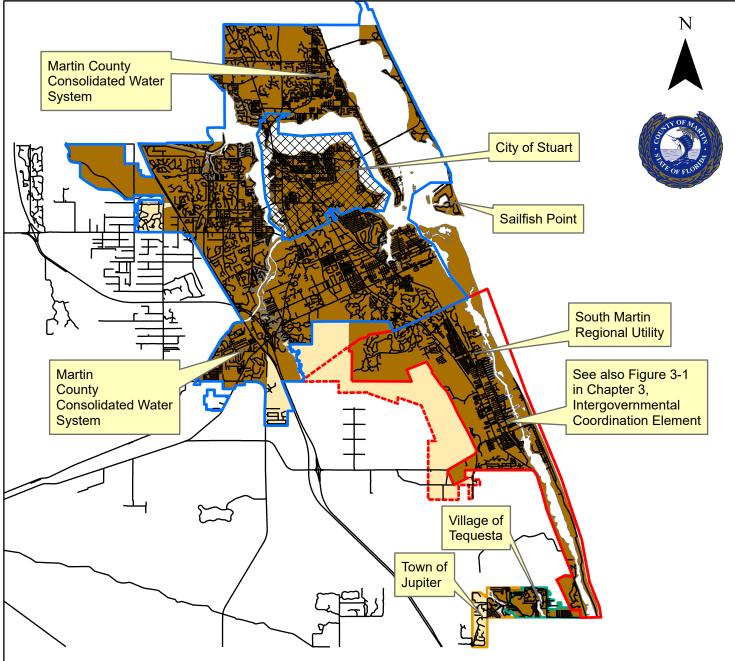

**Martin County** Figure 11-1, Areas Currently Served By Regional Utilities

## Legend

Disclaimer Disclaimer "This Geographic Information System Map Product, received from Martin County ("COUNTY") in fullfillment of a public records request is provided "as is" without warranty of any kind, and the COUNTY expressly disclaims all express and implied warranties, including but not limited to the implied warranties of merchantability and fitness for a particular purpose. The COUNTY does not warrant, guarantee, or make any representations regarding the use, or the results of the use, of the information provided to you by the COUNTY in terms of correctness, accuracy, reliability, timeliness or otherwise. The entire risk as to the results and performance of any information obtained from the COUNTY is entirely assumed by the recipient."

Created By: Samantha Lovelady, AICP Plot Date: November 14, 2023 T:\GMD\div\_comp\_plan\cpas\2023\23-01 South Florida Gateway PUD TEXT\GIS\_Maps\NEW 11-1 Existing File: