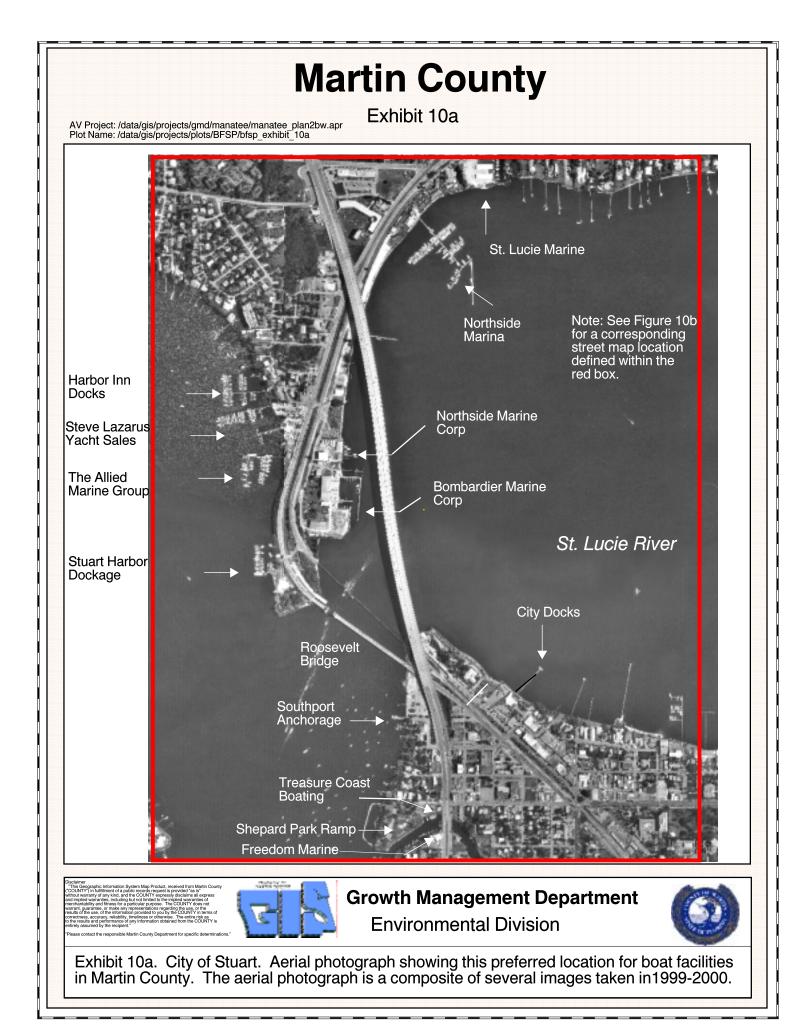

AV Project: /data/gis/projects/gmd/manatee/manatee\_plan2bw.apr Plot Name: /data/gis/projects/plots/BFSP/bfsp\_exhibit\_11a

Exhibit 11a