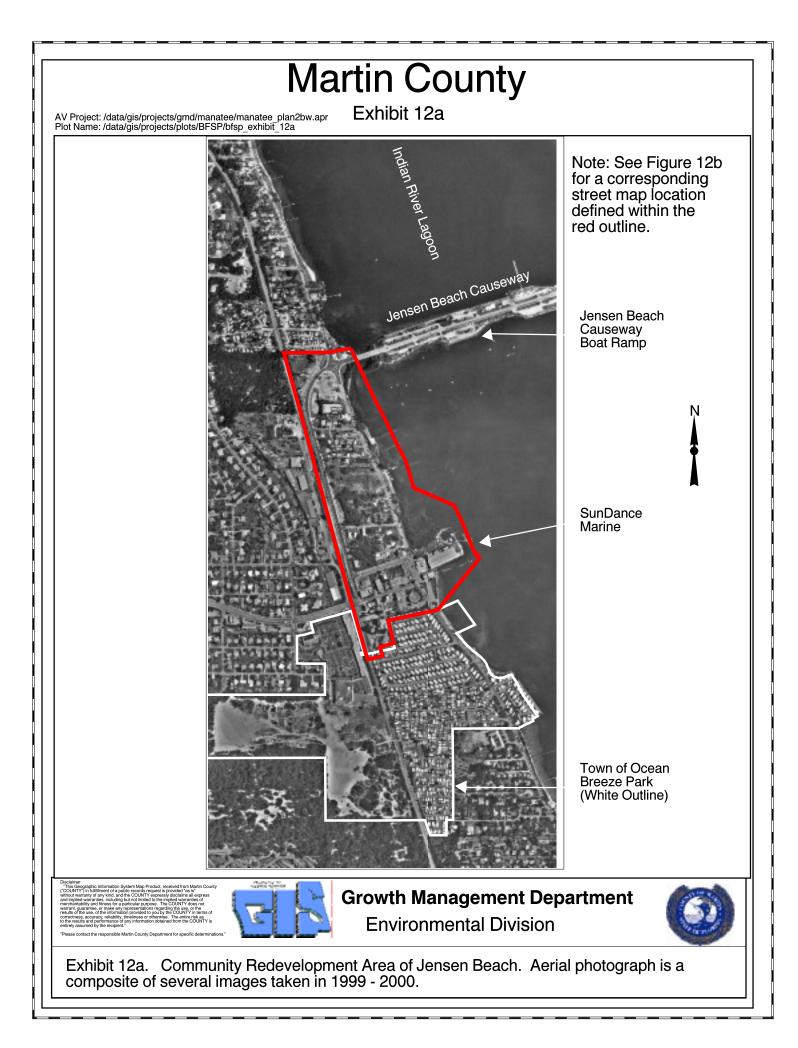

A46 | SEAGATE MARINA<br>STUART YACHT BUILDERS<br>LOST RIVER MARINE<br>AMERICAN CUSTOM YACHTS<br>JIMMY GRAHAM PARK RAMP<br>PILOTS COVE DOCKS | <ol> <li>JUPITER ISLAND CLUB MARINA</li> <li>JOHNATHAN DICKINSON<br/>STATE PARK BOAT RAMP</li> <li>STURTY YACHT SALES</li> <li>STEVE LAZARUS YACHT SALES</li> <li>THE ALLIED MARINE GROUP</li> <li>STURT HARBOR DOCKAGE</li> <li>SEAGREEN MARINA</li> </ol> | 55 BEACH WATER SPORTS<br>56 LEIGHTON PARK RAMP<br>57 SANDSPRIT PARK RAMP<br>58 PHIPPS PARK RAMP<br>59 SEAGATE HARBOR/<br>LIGHTHOUSE POINT<br>60 PENDARVIS COVE PARK<br>Locations preceded with a "P"<br>indicate potential marina sites |  |

























AV Project: /data/gis/projects/gmd/manatee/manatee\_plan2bw.apr Plot Name: /data/gis/projects/plots/BFSP/bfsp\_exhibit\_11a

Exhibit 11a