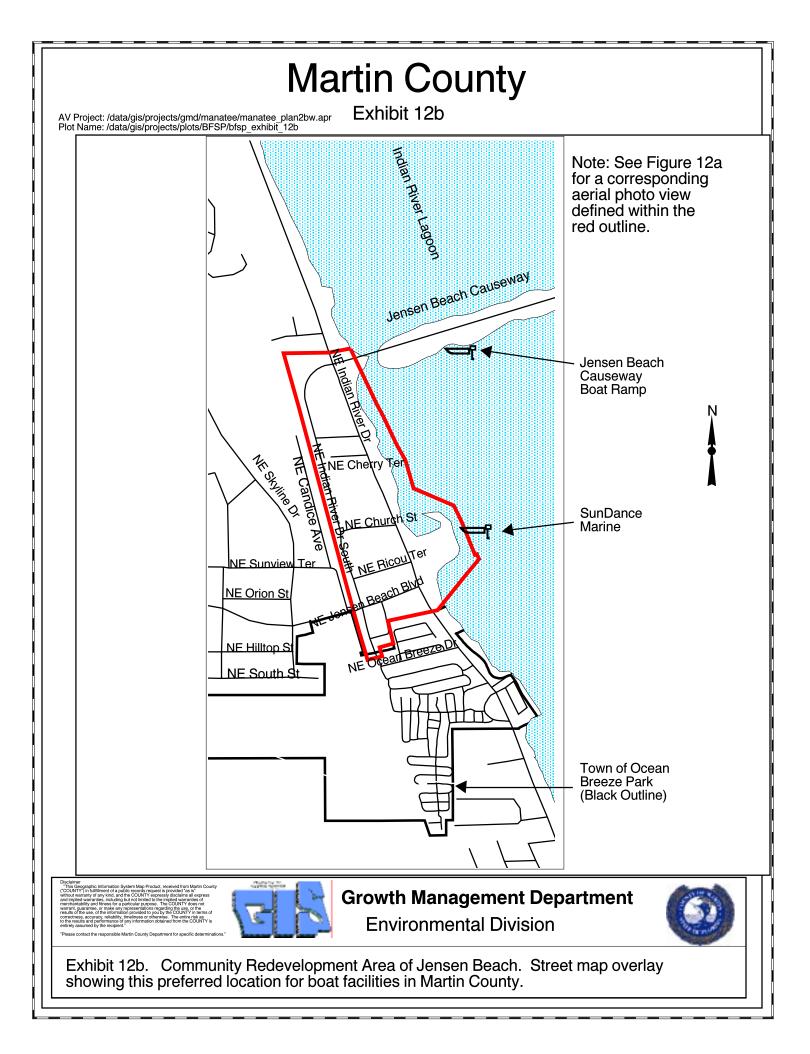

6 | SEAGATE MARINA<br>STUART YACHT BUILDERS<br>LOST RIVER MARINE<br>AMERICAN CUSTOM YACHTS<br>JIMMY GRAHAM PARK RAMP<br>PILOTS COVE DOCKS | <ol> <li>JUPITER ISLAND CLUB MARINA</li> <li>JOHNATHAN DICKINSON<br/>STATE PARK BOAT RAMP</li> <li>STURTY YACHT SALES</li> <li>STEVE LAZARUS YACHT SALES</li> <li>THE ALLIED MARINE GROUP</li> <li>STURT HARBOR DOCKAGE</li> <li>SEAGREEN MARINA</li> </ol> | 55 BEACH WATER SPORTS<br>56 LEIGHTON PARK RAMP<br>57 SANDSPRIT PARK RAMP<br>58 PHIPPS PARK RAMP<br>59 SEAGATE HARBOR/<br>LIGHTHOUSE POINT<br>60 PENDARVIS COVE PARK<br>Locations preceded with a "P"<br>indicate potential marina sites |  |

























AV Project: /data/gis/projects/gmd/manatee/manatee\_plan2bw.apr Plot Name: /data/gis/projects/plots/BFSP/bfsp\_exhibit\_11a

Exhibit 11a