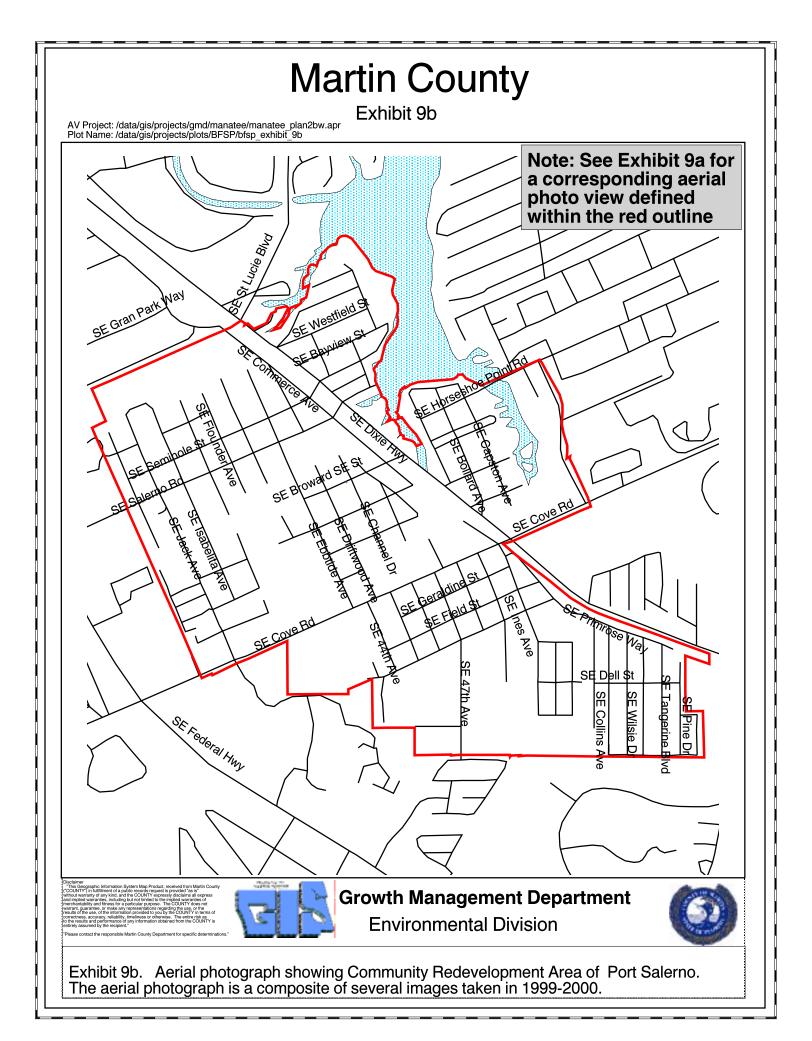

Study area image background from county wide 1995 orthophoto coverage.

"Please contact the responsible Martin County Department for specific determinations."

Division

Disclaimer "This Geographic Information System Map Product, received from Martin County ("COUNTY") in fulfilliment of a public records request is provided "as is" without wargaptus of any kind and the COUNTY approach."