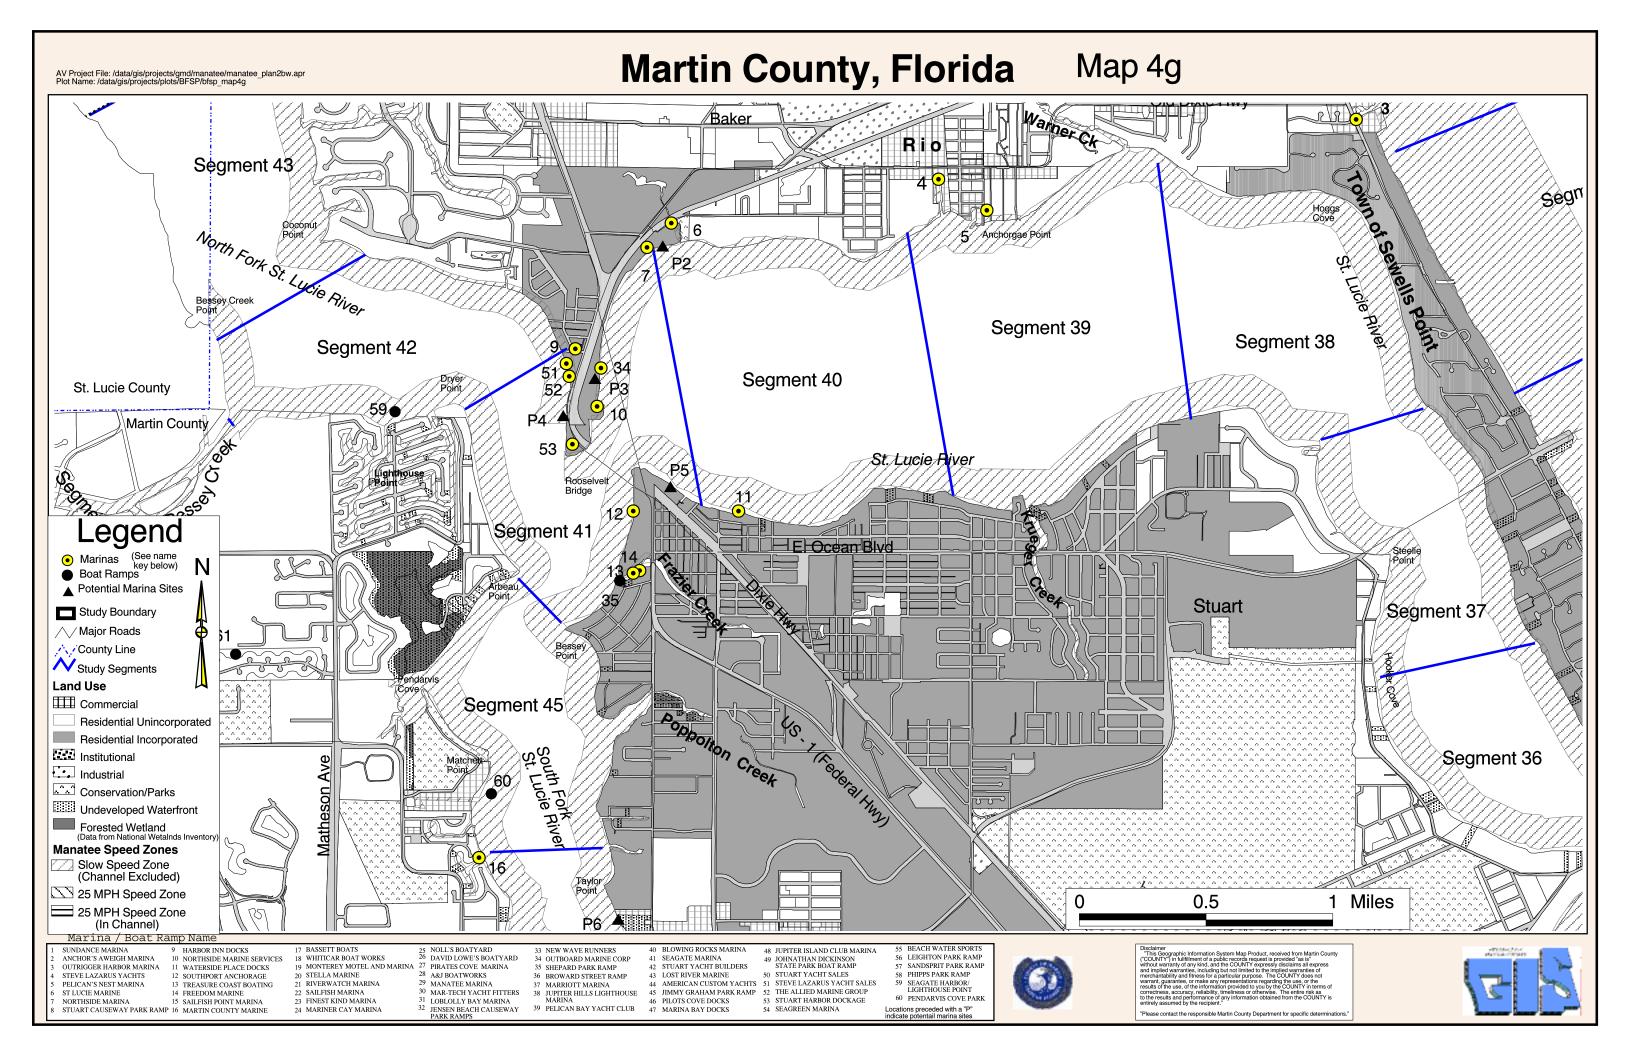

GM Environmental Division

| 0 0.5 1 Miles                                                                                                                                                                                                                                                                                                                                                                                                                                                                                                                                                                                                                                                                                                                                                                                                                                                                                                                                                                            |                                                                                                                                                                                                                                                                                           |                                                                                                                 | Sesm                                                                                                                                  |                                                                                                                                                                                                                                                             |                                                                                                                                                                                                                                         |  |
|------------------------------------------------------------------------------------------------------------------------------------------------------------------------------------------------------------------------------------------------------------------------------------------------------------------------------------------------------------------------------------------------------------------------------------------------------------------------------------------------------------------------------------------------------------------------------------------------------------------------------------------------------------------------------------------------------------------------------------------------------------------------------------------------------------------------------------------------------------------------------------------------------------------------------------------------------------------------------------------|-------------------------------------------------------------------------------------------------------------------------------------------------------------------------------------------------------------------------------------------------------------------------------------------|-----------------------------------------------------------------------------------------------------------------|---------------------------------------------------------------------------------------------------------------------------------------|-------------------------------------------------------------------------------------------------------------------------------------------------------------------------------------------------------------------------------------------------------------|-----------------------------------------------------------------------------------------------------------------------------------------------------------------------------------------------------------------------------------------|--|
| Marina / Boat Ramp Name           1         SUNDANCE MARINA         9         HARBOR INN DOCKS         17         BASSETT BOATS           2         ANCHOR'S AWEIGH MARINA         10         NORTHSIDE MARINA SERVICES         18         WHITICAR BOAT WORK           3         OUTRIGGER HARBOR MARINA         11         WATERSIDE PLACE DOCKS         19         MONTEREY MOTEL ANI           4         STEVE LAZARUS YACHTS         12         SOUTHPORT ANCHORAGE         20         STELLA MARINA           5         PELICAR'S NEST MARINA         13         TREASURE COAST BOATING         21         RIVERWATCH MARINA           6         ST LUCIE MARINE         14         TREEDOM MARINA         22         SALLFSH MARINA           7         NORTHSIDE MARINA         15         SALLFSH POINT MARINA         23         FINEST KIND MARINA           8         STUART CAUSEWAY PARK RAMP         16         MARTIN COUNTY MARINE         24         MARINE CAY MARINA | 5     26     DAVID LOWE'S BOATYARD     34     01       0 MARINA     27     PIRATES COVE MARINA     35     SF       28     A&J BOATWORKS     36     BF       29     MANATEE MARINA     37     M.       30     MAR-TECH YACHT FITTERS     38     IU       31     LOBLOLLY BAY MARINA     M. | DUTBOARD MARINE CORP41HEPARD PARK RAMP42IROWARD STREET RAMP43MARRIOTT MARINA44UPITER HILLS LIGHTHOUSE45MARINA46 | SEAGATE MARINA<br>STUART YACHT BUILDERS<br>LOST RIVER MARINE<br>AMERICAN CUSTOM YACHTS<br>JIMMY GRAHAM PARK RAMP<br>PILOTS COVE DOCKS | <ol> <li>JUPITER ISLAND CLUB MARINA</li> <li>JOHNATHAN DICKINSON<br/>STATE PARK BOAT RAMP</li> <li>STURTY YACHT SALES</li> <li>STEVE LAZARUS YACHT SALES</li> <li>THE ALLIED MARINE GROUP</li> <li>STURT HARBOR DOCKAGE</li> <li>SEAGREEN MARINA</li> </ol> | 55 BEACH WATER SPORTS<br>56 LEIGHTON PARK RAMP<br>57 SANDSPRIT PARK RAMP<br>58 PHIPPS PARK RAMP<br>59 SEAGATE HARBOR/<br>LIGHTHOUSE POINT<br>60 PENDARVIS COVE PARK<br>Locations preceded with a "P"<br>indicate potential marina sites |  |