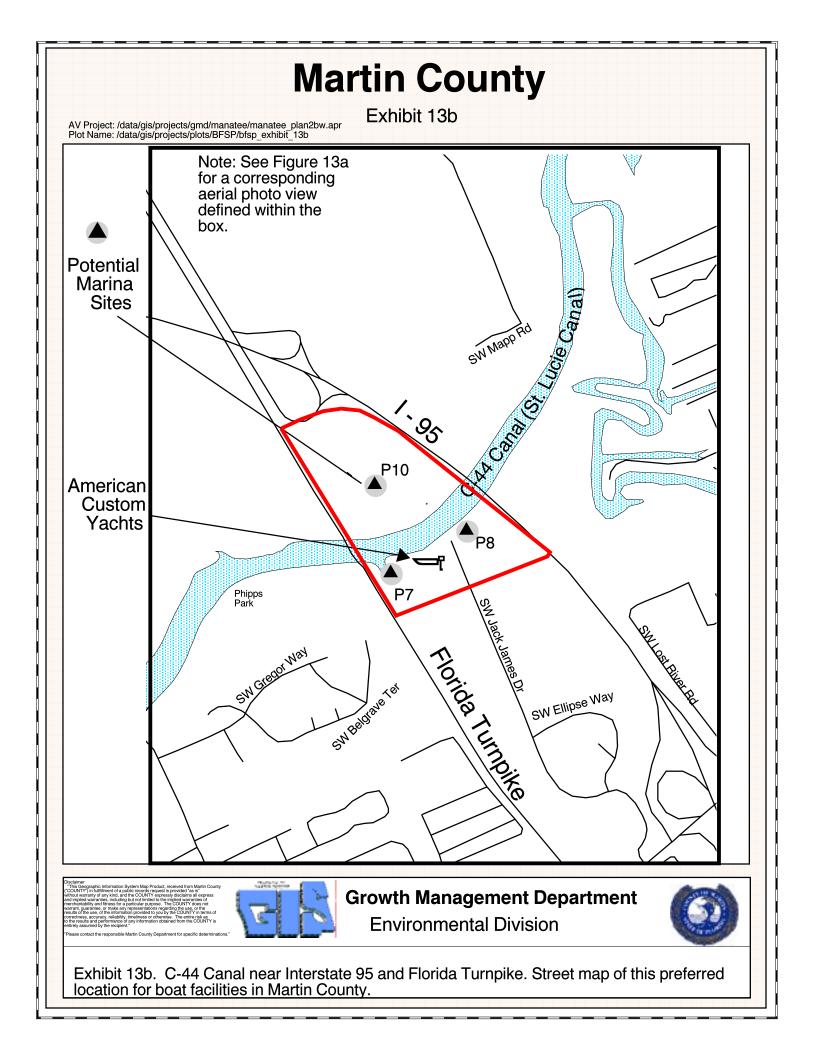

Study area image background from county wide 1995 orthophoto coverage.

"Please contact the responsible Martin County Department for specific determinations."

Division

Disclaimer "This Geographic Information System Map Product, received from Martin County ("COUNTY") in fulfilliment of a public records request is provided "as is" without wargaptus of any kind and the COUNTY approach."

Study area image background from county wide 1995 orthophoto coverage.

"Please contact the responsible Martin County Department for specific determinations."

Martin County, Florida