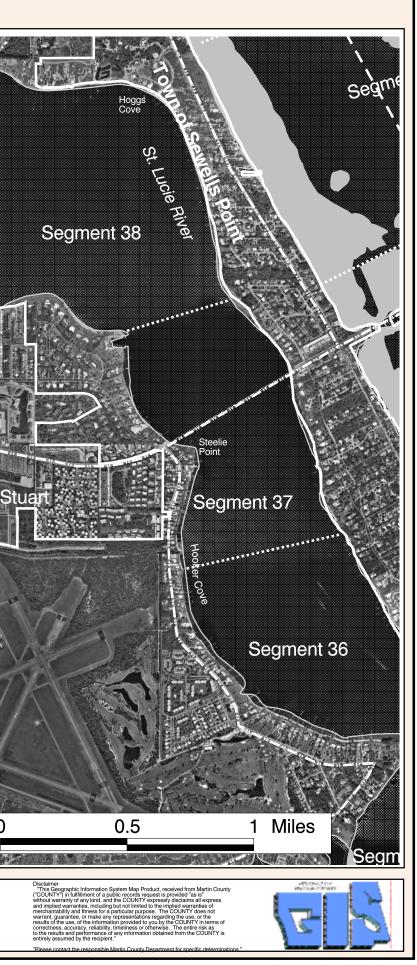

## Martin County, Florida Map 3g AV Project File: /data/gis/projects/gmd/manatee/manatee\_plan2bw.apr Plot Name: /data/gis/projects/plots/BFSP/bfsp map3g Segment 43 North Fork St. Lucie River Cocor Point Anchorgae Point Segment 39 Segment 42 Fresh Water Attractent Segment 40 St. Lucie County Martin Countv St. Lucie River Rooselvel Bridge Segment 41 F Ocean Blvd Legend Ν Poin Study Boundary Roads Segment 45 County Line Cities Manatee Travel Route Riv <u>jē</u> Seagrass Composite Coverage for years 1986, 1989, 1992, 1994, and 1996\* Taylor Point (Color Light Gray) n \* Data provided by: St. Johns River Water Management District, South Florida Water Management District and Martin County