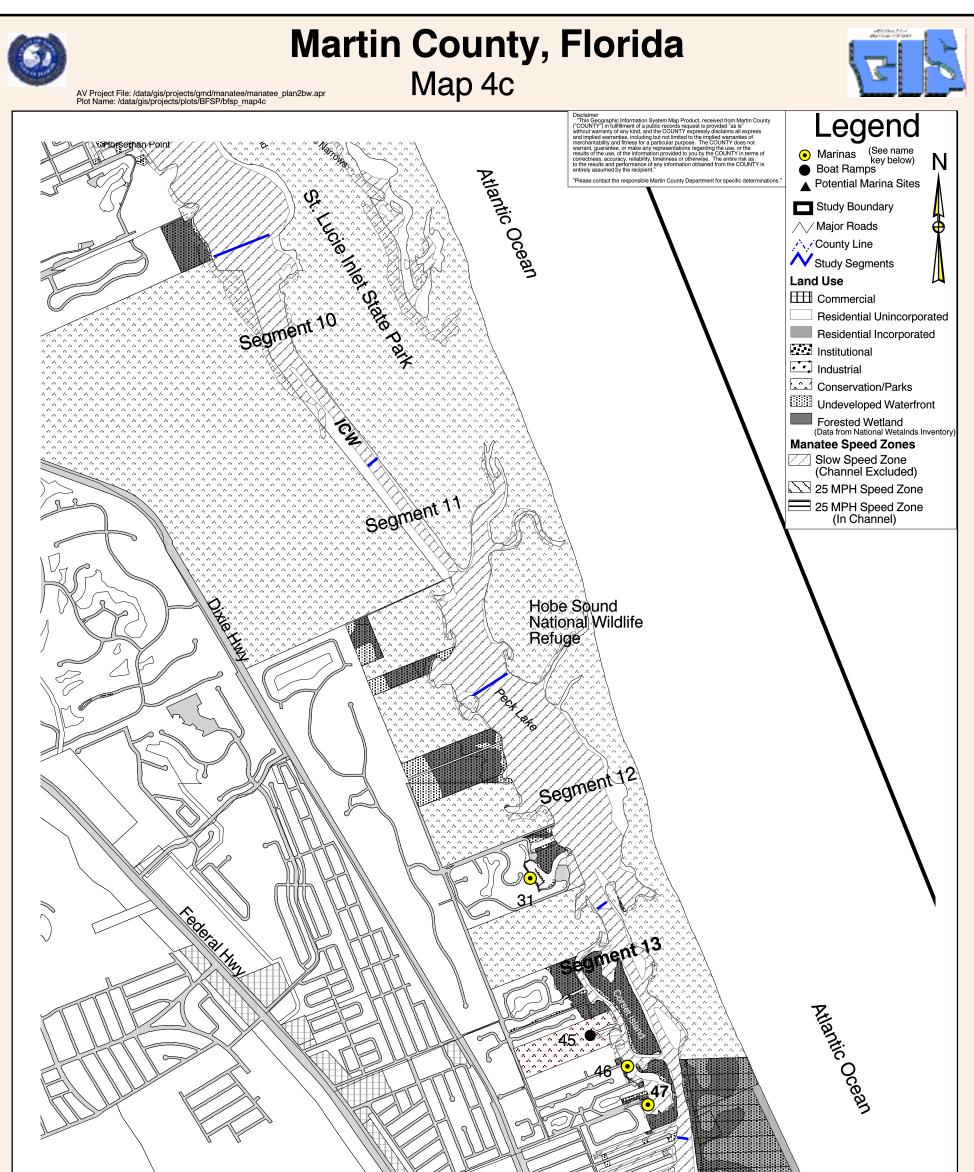

GM Environmental Division

| 0 0.5 1 Miles                                                                                                                                                                                                                                                                                                                                                                                                                                                                                                                                                                                                                                                                                                                                                                                                                                                                                                                                                                            |                                                                                                                                                                                                                                                                                           |                                                                                                                 | Sesm                                                                                                                                  |                                                                                                                                                                                                                                                             |                                                                                                                                                                                                                                         |  |
|------------------------------------------------------------------------------------------------------------------------------------------------------------------------------------------------------------------------------------------------------------------------------------------------------------------------------------------------------------------------------------------------------------------------------------------------------------------------------------------------------------------------------------------------------------------------------------------------------------------------------------------------------------------------------------------------------------------------------------------------------------------------------------------------------------------------------------------------------------------------------------------------------------------------------------------------------------------------------------------|-------------------------------------------------------------------------------------------------------------------------------------------------------------------------------------------------------------------------------------------------------------------------------------------|-----------------------------------------------------------------------------------------------------------------|---------------------------------------------------------------------------------------------------------------------------------------|-------------------------------------------------------------------------------------------------------------------------------------------------------------------------------------------------------------------------------------------------------------|-----------------------------------------------------------------------------------------------------------------------------------------------------------------------------------------------------------------------------------------|--|
| Marina / Boat Ramp Name           1         SUNDANCE MARINA         9         HARBOR INN DOCKS         17         BASSETT BOATS           2         ANCHOR'S AWEIGH MARINA         10         NORTHSIDE MARINA SERVICES         18         WHITICAR BOAT WORK           3         OUTRIGGER HARBOR MARINA         11         WATERSIDE PLACE DOCKS         19         MONTEREY MOTEL ANI           4         STEVE LAZARUS YACHTS         12         SOUTHPORT ANCHORAGE         20         STELLA MARINA           5         PELICAR'S NEST MARINA         13         TREASURE COAST BOATING         21         RIVERWATCH MARINA           6         ST LUCIE MARINE         14         TREEDOM MARINA         22         SALLFSH MARINA           7         NORTHSIDE MARINA         15         SALLFSH POINT MARINA         23         FINEST KIND MARINA           8         STUART CAUSEWAY PARK RAMP         16         MARTIN COUNTY MARINE         24         MARINE CAY MARINA | 5     26     DAVID LOWE'S BOATYARD     34     01       0 MARINA     27     PIRATES COVE MARINA     35     SF       28     A&J BOATWORKS     36     BF       29     MANATEE MARINA     37     M.       30     MAR-TECH YACHT FITTERS     38     IU       31     LOBLOLLY BAY MARINA     M. | DUTBOARD MARINE CORP41HEPARD PARK RAMP42IROWARD STREET RAMP43MARRIOTT MARINA44UPITER HILLS LIGHTHOUSE45MARINA46 | SEAGATE MARINA<br>STUART YACHT BUILDERS<br>LOST RIVER MARINE<br>AMERICAN CUSTOM YACHTS<br>JIMMY GRAHAM PARK RAMP<br>PILOTS COVE DOCKS | <ol> <li>JUPITER ISLAND CLUB MARINA</li> <li>JOHNATHAN DICKINSON<br/>STATE PARK BOAT RAMP</li> <li>STURTY YACHT SALES</li> <li>STEVE LAZARUS YACHT SALES</li> <li>THE ALLIED MARINE GROUP</li> <li>STURT HARBOR DOCKAGE</li> <li>SEAGREEN MARINA</li> </ol> | 55 BEACH WATER SPORTS<br>56 LEIGHTON PARK RAMP<br>57 SANDSPRIT PARK RAMP<br>58 PHIPPS PARK RAMP<br>59 SEAGATE HARBOR/<br>LIGHTHOUSE POINT<br>60 PENDARVIS COVE PARK<br>Locations preceded with a "P"<br>indicate potential marina sites |  |