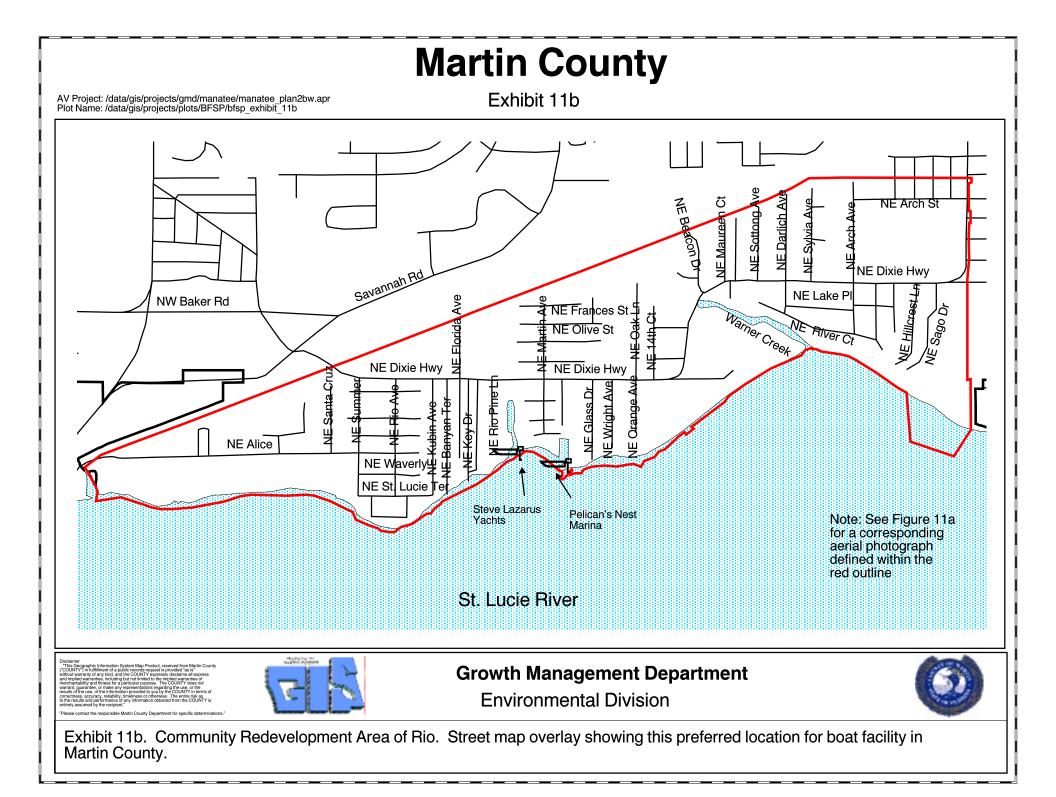

INA46 | SEAGATE MARINA<br>STUART YACHT BUILDERS<br>LOST RIVER MARINE<br>AMERICAN CUSTOM YACHTS<br>JIMMY GRAHAM PARK RAMP<br>PILOTS COVE DOCKS | <ol> <li>JUPITER ISLAND CLUB MARINA</li> <li>JOHNATHAN DICKINSON<br/>STATE PARK BOAT RAMP</li> <li>STURTY YACHT SALES</li> <li>STEVE LAZARUS YACHT SALES</li> <li>THE ALLIED MARINE GROUP</li> <li>STURT HARBOR DOCKAGE</li> <li>SEAGREEN MARINA</li> </ol> | 55 BEACH WATER SPORTS<br>56 LEIGHTON PARK RAMP<br>57 SANDSPRIT PARK RAMP<br>58 PHIPPS PARK RAMP<br>59 SEAGATE HARBOR/<br>LIGHTHOUSE POINT<br>60 PENDARVIS COVE PARK<br>Locations preceded with a "P"<br>indicate potential marina sites |  |

























AV Project: /data/gis/projects/gmd/manatee/manatee\_plan2bw.apr Plot Name: /data/gis/projects/plots/BFSP/bfsp\_exhibit\_11a

Exhibit 11a