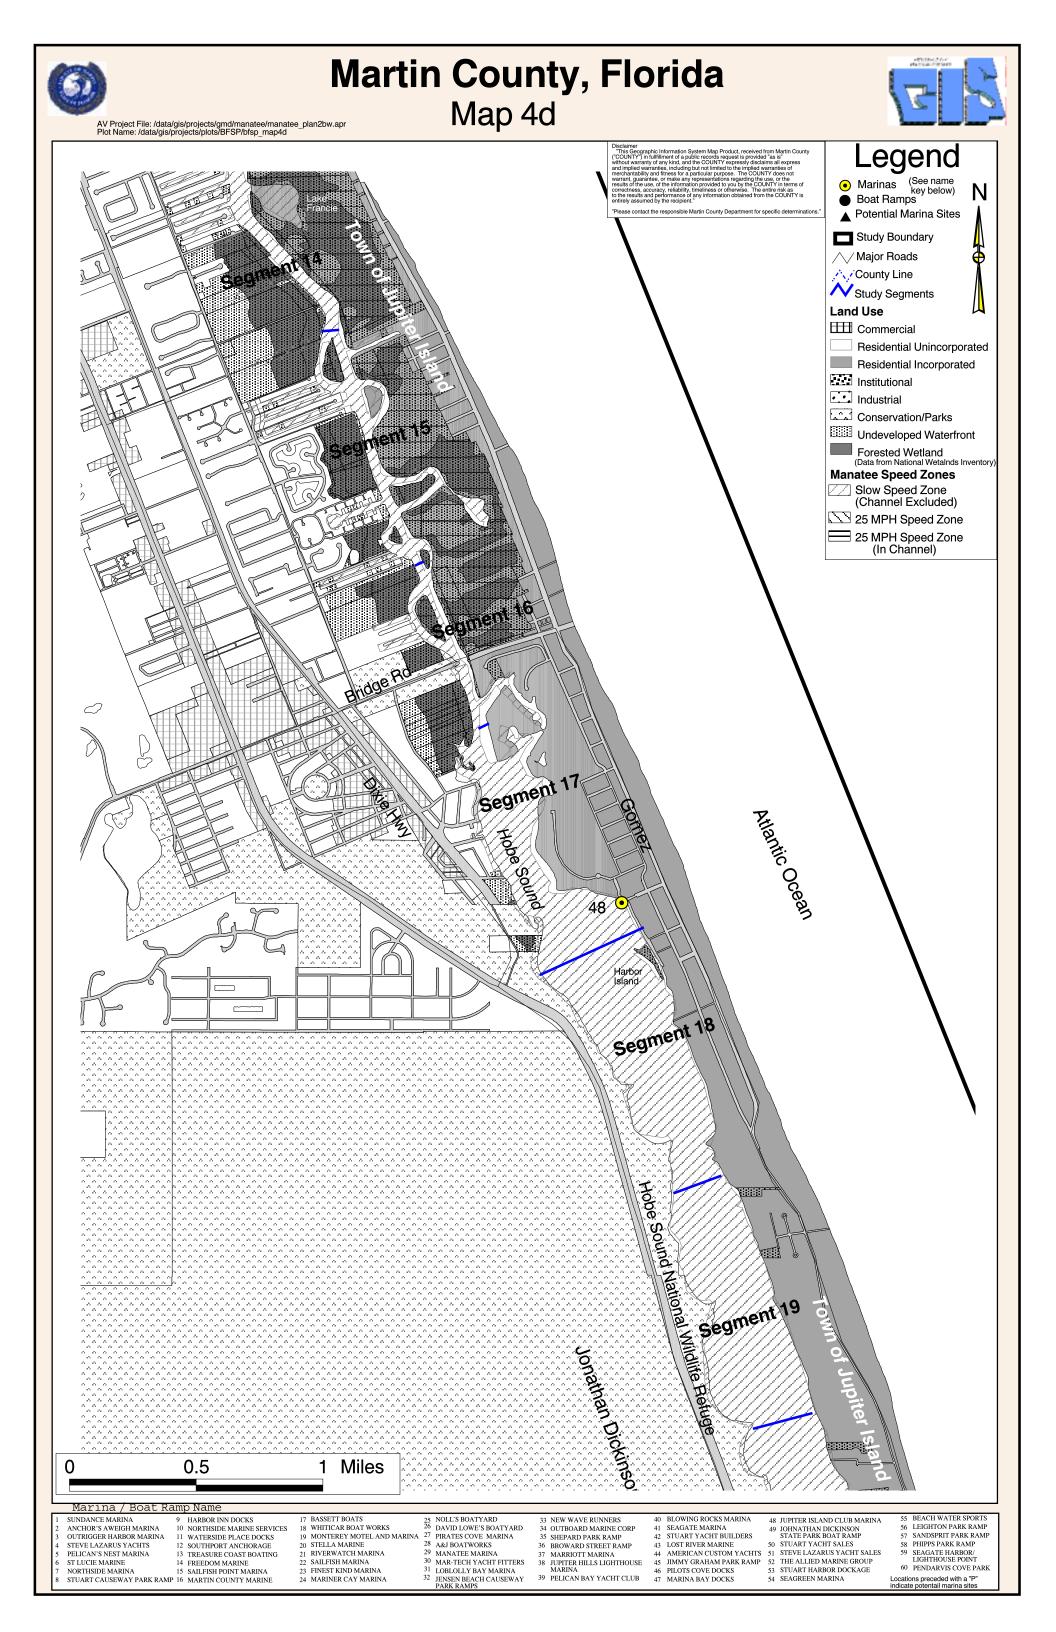

GM Environmental Division

| 0 0.5 1 Miles                                                                                                                                                                                                                                                                                                                                                                                                                                                                                                                                                                                                                                                                                                                                                                                                                                                                                                                                                                            |                                                                                                                                                                                                                                                                                           |                                                                                                                 | Sesm                                                                                                                                  |                                                                                                                                                                                                                                                             |                                                                                                                                                                                                                                         |  |
|------------------------------------------------------------------------------------------------------------------------------------------------------------------------------------------------------------------------------------------------------------------------------------------------------------------------------------------------------------------------------------------------------------------------------------------------------------------------------------------------------------------------------------------------------------------------------------------------------------------------------------------------------------------------------------------------------------------------------------------------------------------------------------------------------------------------------------------------------------------------------------------------------------------------------------------------------------------------------------------|-------------------------------------------------------------------------------------------------------------------------------------------------------------------------------------------------------------------------------------------------------------------------------------------|-----------------------------------------------------------------------------------------------------------------|---------------------------------------------------------------------------------------------------------------------------------------|-------------------------------------------------------------------------------------------------------------------------------------------------------------------------------------------------------------------------------------------------------------|-----------------------------------------------------------------------------------------------------------------------------------------------------------------------------------------------------------------------------------------|--|
| Marina / Boat Ramp Name           1         SUNDANCE MARINA         9         HARBOR INN DOCKS         17         BASSETT BOATS           2         ANCHOR'S AWEIGH MARINA         10         NORTHSIDE MARINA SERVICES         18         WHITICAR BOAT WORK           3         OUTRIGGER HARBOR MARINA         11         WATERSIDE PLACE DOCKS         19         MONTEREY MOTEL ANI           4         STEVE LAZARUS YACHTS         12         SOUTHPORT ANCHORAGE         20         STELLA MARINA           5         PELICAR'S NEST MARINA         13         TREASURE COAST BOATING         21         RIVERWATCH MARINA           6         ST LUCIE MARINE         14         TREEDOM MARINA         22         SALLFSH MARINA           7         NORTHSIDE MARINA         15         SALLFSH POINT MARINA         23         FINEST KIND MARINA           8         STUART CAUSEWAY PARK RAMP         16         MARTIN COUNTY MARINE         24         MARINE CAY MARINA | 5     26     DAVID LOWE'S BOATYARD     34     01       0 MARINA     27     PIRATES COVE MARINA     35     SF       28     A&J BOATWORKS     36     BF       29     MANATEE MARINA     37     M.       30     MAR-TECH YACHT FITTERS     38     IU       31     LOBLOLLY BAY MARINA     M. | DUTBOARD MARINE CORP41HEPARD PARK RAMP42IROWARD STREET RAMP43MARRIOTT MARINA44UPITER HILLS LIGHTHOUSE45MARINA46 | SEAGATE MARINA<br>STUART YACHT BUILDERS<br>LOST RIVER MARINE<br>AMERICAN CUSTOM YACHTS<br>JIMMY GRAHAM PARK RAMP<br>PILOTS COVE DOCKS | <ol> <li>JUPITER ISLAND CLUB MARINA</li> <li>JOHNATHAN DICKINSON<br/>STATE PARK BOAT RAMP</li> <li>STURTY YACHT SALES</li> <li>STEVE LAZARUS YACHT SALES</li> <li>THE ALLIED MARINE GROUP</li> <li>STURT HARBOR DOCKAGE</li> <li>SEAGREEN MARINA</li> </ol> | 55 BEACH WATER SPORTS<br>56 LEIGHTON PARK RAMP<br>57 SANDSPRIT PARK RAMP<br>58 PHIPPS PARK RAMP<br>59 SEAGATE HARBOR/<br>LIGHTHOUSE POINT<br>60 PENDARVIS COVE PARK<br>Locations preceded with a "P"<br>indicate potential marina sites |  |