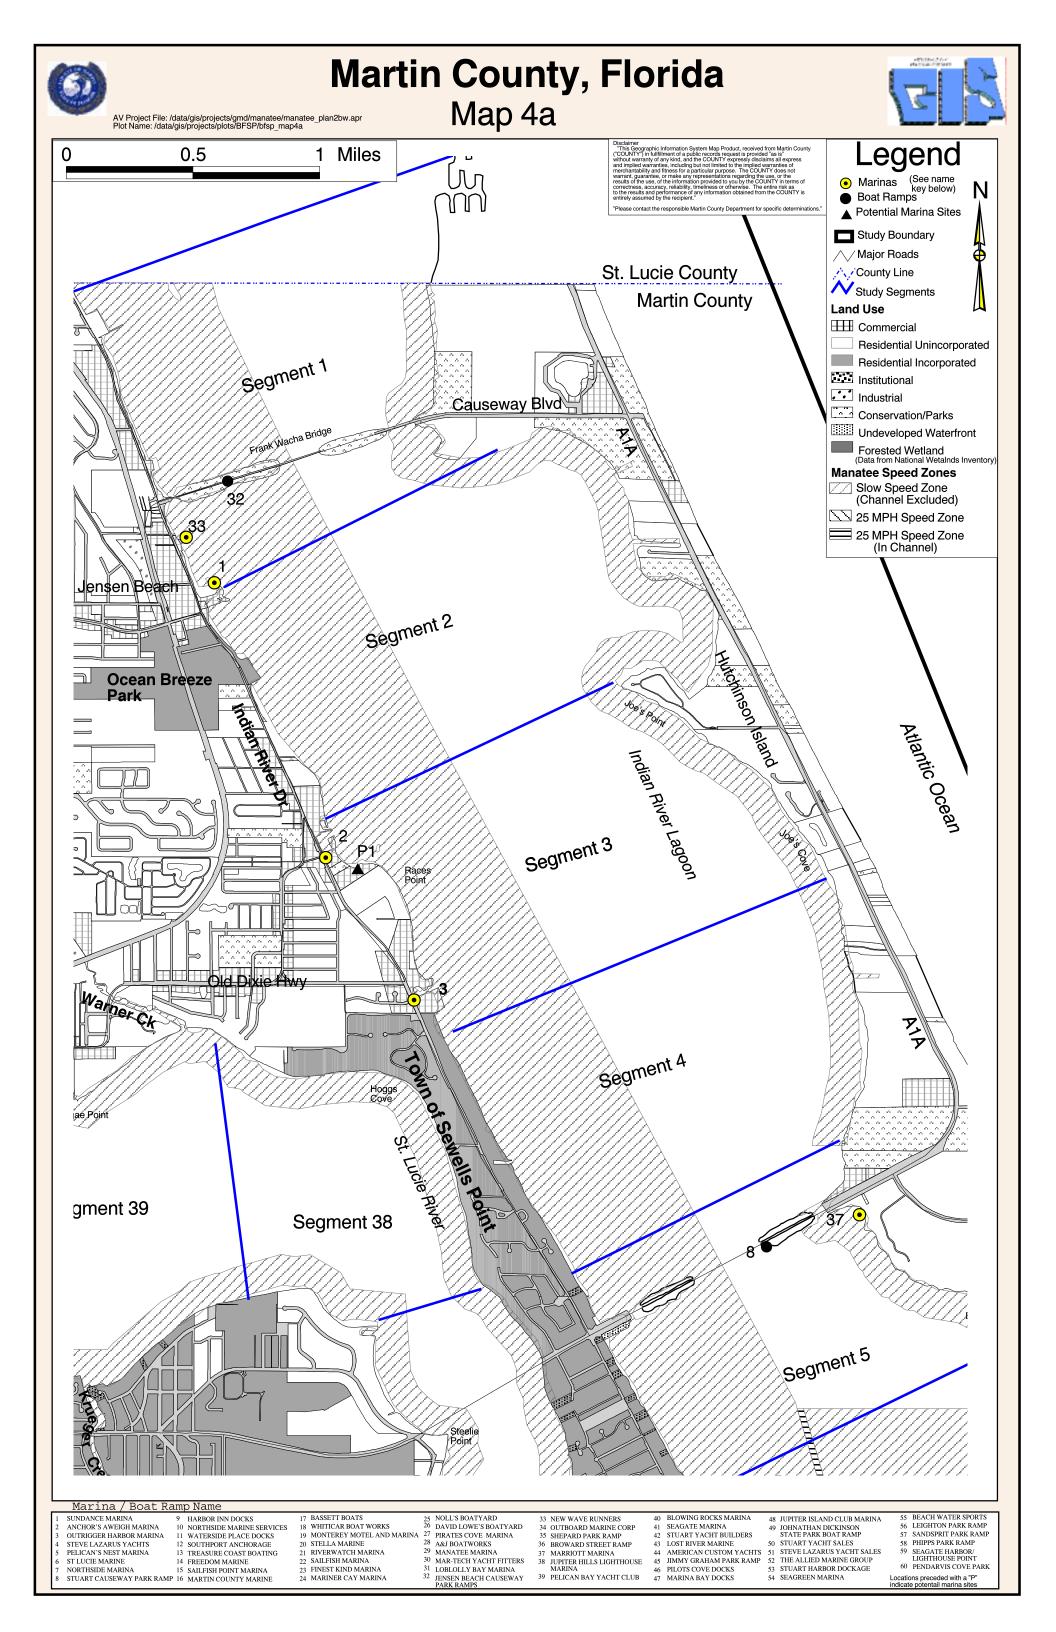

GM Environmental Division

| 0 0.5 1 Miles                                                                                                                                                                                                                                                                                                                                                                                                                                                                                                                                                                                                                                                                                                                                                                                                                                                                                                                                                                            |                                                                                                                                                                                                                                                                                           |                                                                                                                 | Sesm                                                                                                                                  |                                                                                                                                                                                                                                                             |                                                                                                                                                                                                                                         |  |
|------------------------------------------------------------------------------------------------------------------------------------------------------------------------------------------------------------------------------------------------------------------------------------------------------------------------------------------------------------------------------------------------------------------------------------------------------------------------------------------------------------------------------------------------------------------------------------------------------------------------------------------------------------------------------------------------------------------------------------------------------------------------------------------------------------------------------------------------------------------------------------------------------------------------------------------------------------------------------------------|-------------------------------------------------------------------------------------------------------------------------------------------------------------------------------------------------------------------------------------------------------------------------------------------|-----------------------------------------------------------------------------------------------------------------|---------------------------------------------------------------------------------------------------------------------------------------|-------------------------------------------------------------------------------------------------------------------------------------------------------------------------------------------------------------------------------------------------------------|-----------------------------------------------------------------------------------------------------------------------------------------------------------------------------------------------------------------------------------------|--|
| Marina / Boat Ramp Name           1         SUNDANCE MARINA         9         HARBOR INN DOCKS         17         BASSETT BOATS           2         ANCHOR'S AWEIGH MARINA         10         NORTHSIDE MARINA SERVICES         18         WHITICAR BOAT WORK           3         OUTRIGGER HARBOR MARINA         11         WATERSIDE PLACE DOCKS         19         MONTEREY MOTEL ANI           4         STEVE LAZARUS YACHTS         12         SOUTHPORT ANCHORAGE         20         STELLA MARINA           5         PELICAR'S NEST MARINA         13         TREASURE COAST BOATING         21         RIVERWATCH MARINA           6         ST LUCIE MARINE         14         TREEDOM MARINA         22         SALLFSH MARINA           7         NORTHSIDE MARINA         15         SALLFSH POINT MARINA         23         FINEST KIND MARINA           8         STUART CAUSEWAY PARK RAMP         16         MARTIN COUNTY MARINE         24         MARINE CAY MARINA | 5     26     DAVID LOWE'S BOATYARD     34     01       0 MARINA     27     PIRATES COVE MARINA     35     SF       28     A&J BOATWORKS     36     BF       29     MANATEE MARINA     37     M.       30     MAR-TECH YACHT FITTERS     38     IU       31     LOBLOLLY BAY MARINA     M. | DUTBOARD MARINE CORP41HEPARD PARK RAMP42IROWARD STREET RAMP43MARRIOTT MARINA44UPITER HILLS LIGHTHOUSE45MARINA46 | SEAGATE MARINA<br>STUART YACHT BUILDERS<br>LOST RIVER MARINE<br>AMERICAN CUSTOM YACHTS<br>JIMMY GRAHAM PARK RAMP<br>PILOTS COVE DOCKS | <ol> <li>JUPITER ISLAND CLUB MARINA</li> <li>JOHNATHAN DICKINSON<br/>STATE PARK BOAT RAMP</li> <li>STURTY YACHT SALES</li> <li>STEVE LAZARUS YACHT SALES</li> <li>THE ALLIED MARINE GROUP</li> <li>STURT HARBOR DOCKAGE</li> <li>SEAGREEN MARINA</li> </ol> | 55 BEACH WATER SPORTS<br>56 LEIGHTON PARK RAMP<br>57 SANDSPRIT PARK RAMP<br>58 PHIPPS PARK RAMP<br>59 SEAGATE HARBOR/<br>LIGHTHOUSE POINT<br>60 PENDARVIS COVE PARK<br>Locations preceded with a "P"<br>indicate potential marina sites |  |