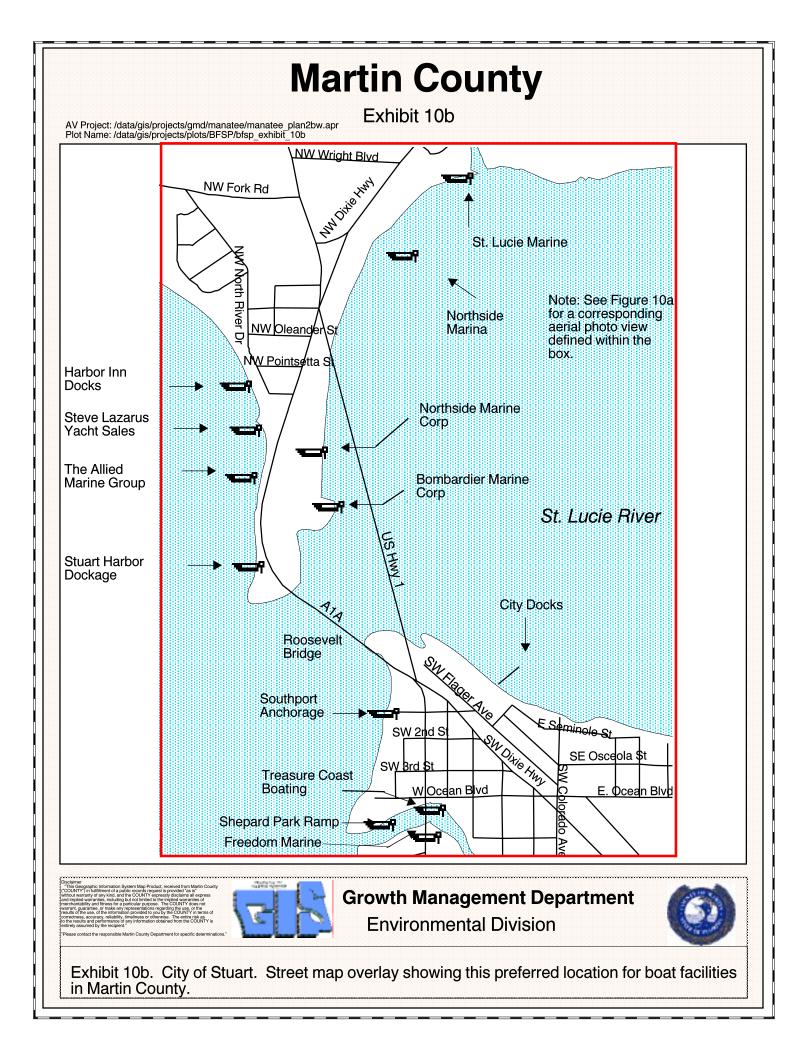

AV Project: /data/gis/projects/gmd/manatee/manatee\_plan2bw.apr Plot Name: /data/gis/projects/plots/BFSP/bfsp\_exhibit\_11a

Exhibit 11a