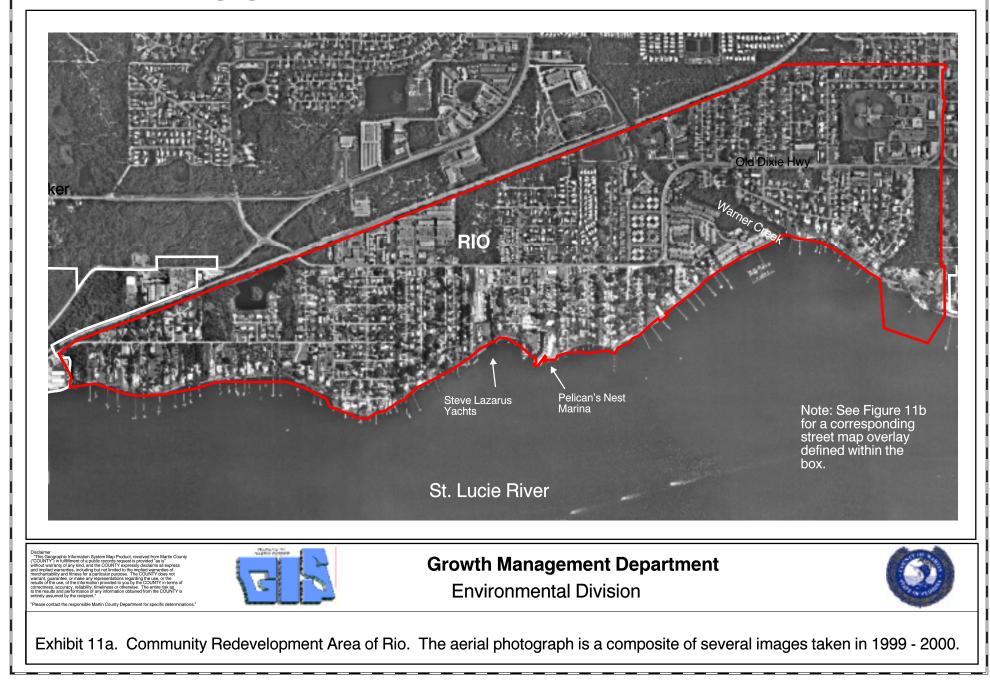

AV Project: /data/gis/projects/gmd/manatee/manatee\_plan2bw.apr Plot Name: /data/gis/projects/plots/BFSP/bfsp\_exhibit\_11a

Exhibit 11a