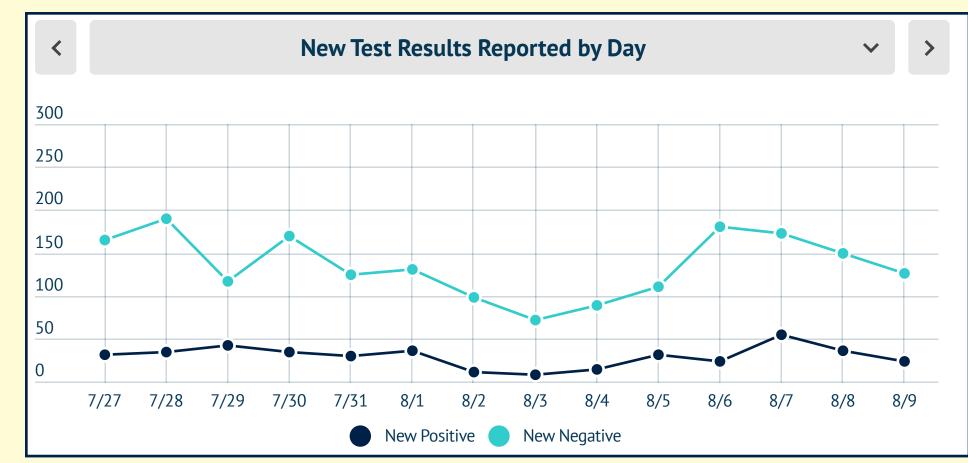

## MARTIN TOGETHER

| < Cumulative Reported       | <b>~</b> |  |  |
|-----------------------------|----------|--|--|
|                             |          |  |  |
| Positive Cases              | 3,825    |  |  |
| Total Negative Test Results | 21,780   |  |  |
| Total Tested                | 25,642   |  |  |
| Percent Positive            | 14.92%   |  |  |
| Pediatric Percent Positive  | 25.5%    |  |  |
| Total Deaths                | 94       |  |  |