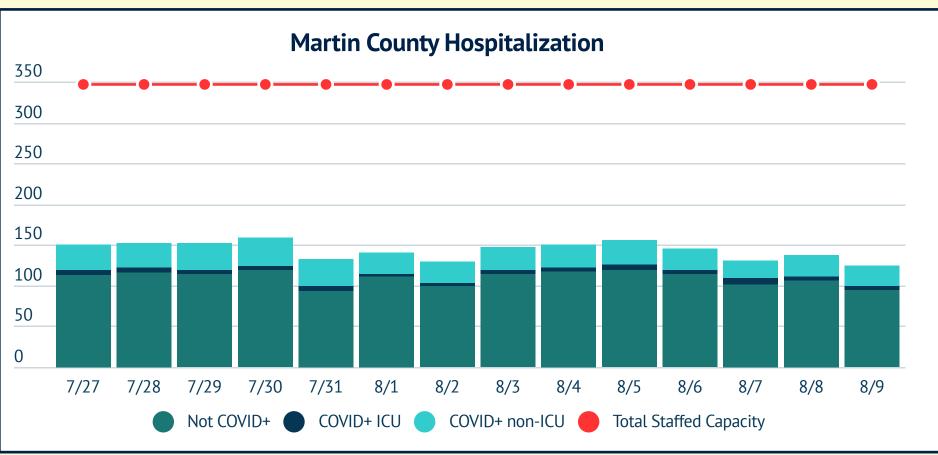

| 7.4.6 |                                            |                                                                           |                                                                                              |  |  |
|-------|--------------------------------------------|---------------------------------------------------------------------------|----------------------------------------------------------------------------------------------|--|--|
| 346   | Total COVID+ Hospitalized                  | 29                                                                        | Staffed Capacity beds                                                                        |  |  |
| 222   | COVID+ ICU                                 | 5                                                                         |                                                                                              |  |  |
| 39    | COVID+ non-ICU                             | 24                                                                        |                                                                                              |  |  |
| 34    | COVID+ on ventilator                       | 4                                                                         |                                                                                              |  |  |
| 58    | Admitted 8/8 for COVID                     | 2                                                                         |                                                                                              |  |  |
| 52    | Discharged on 8/8 for COVID                | 5                                                                         | Available Occupied                                                                           |  |  |
|       | Long term care facility awaiting discharge | 4                                                                         | Data current as of 8/09/20                                                                   |  |  |
|       | 39<br>34<br>58                             | COVID+ on ventilator  Admitted 8/8 for COVID  Discharged on 8/8 for COVID | COVID+ non-ICU  COVID+ on ventilator  Admitted 8/8 for COVID  Discharged on 8/8 for COVID  5 |  |  |