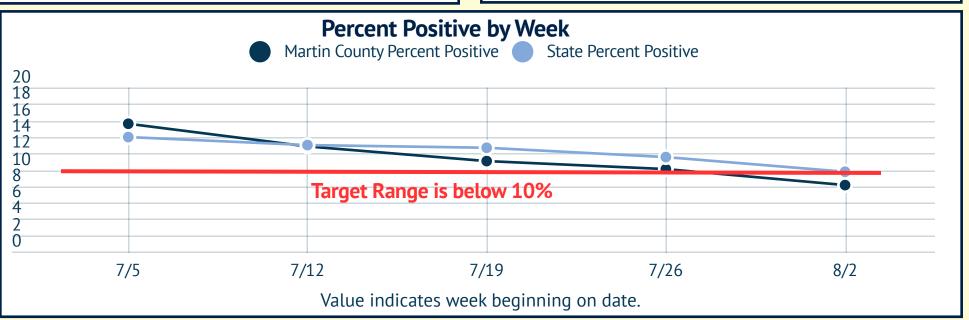

## MARTIN TOGETHER

| < Cumulative Reported       | <b>~</b> |  |  |
|-----------------------------|----------|--|--|
|                             |          |  |  |
| Positive Cases              | 3,825    |  |  |
| Total Negative Test Results | 21,780   |  |  |
| Total Tested                | 25,642   |  |  |
| Percent Positive            | 14.92%   |  |  |
| Pediatric Percent Positive  | 25.5%    |  |  |
| Total Deaths                | 94       |  |  |