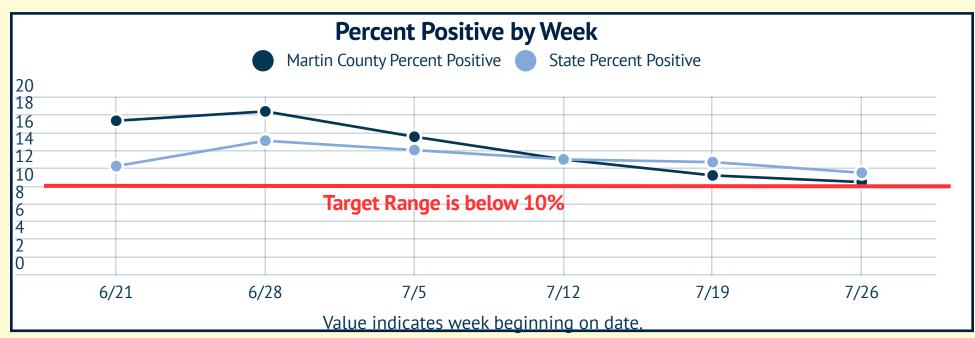

## MARTIN TOGETHER

| < Cumulative Reported                       | <b>~</b> |  |  |  |  |
|---------------------------------------------|----------|--|--|--|--|
| Total Positive Cases 3,767                  |          |  |  |  |  |
| Total Negative Test Results 21,505          |          |  |  |  |  |
| Total Test Results 25,311                   |          |  |  |  |  |
| Overall Percent Positive Test Results 14.9% |          |  |  |  |  |
| Total Deaths 91                             |          |  |  |  |  |