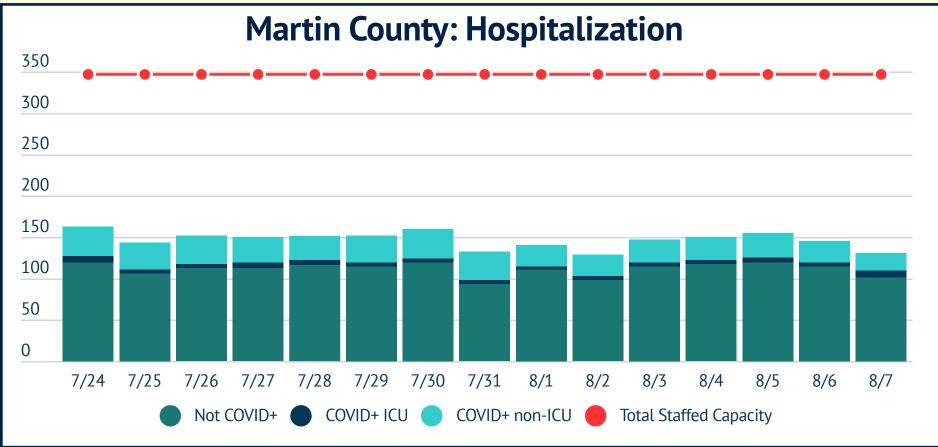

| Staffed Capaci              |     |                                            |    |                            |
|-----------------------------|-----|--------------------------------------------|----|----------------------------|
| Total Beds                  | 346 | Total COVID+ Hospitalized                  | 29 | Staffed Capacity beds      |
| Total Beds Available        | 215 | COVID+ ICU                                 | 7  |                            |
| Total ICU Beds              | 39  | COVID+ non-ICU                             | 22 |                            |
| Total ICU Beds Available    | 32  | COVID+ on ventilator                       | 2  |                            |
| Total Ventilators           | 58  | Admitted 8/6 for COVID                     | 4  |                            |
| Total Ventilators Available | 54  | Discharged on 8/6 for COVID                | 6  | Available Occupied         |
|                             |     | Long term care facility awaiting discharge | 1  | Data current as of 8/07/20 |