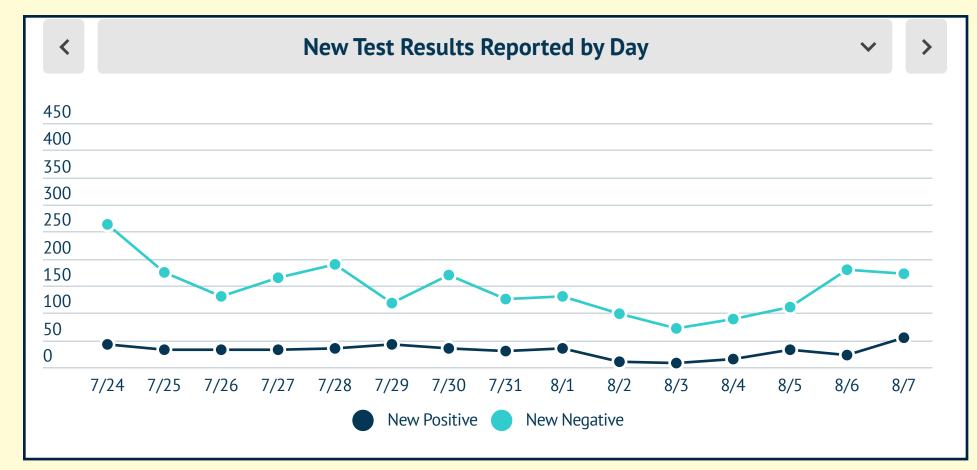

## MARTIN TOGETHER

| < Cumulative Reported                       | <b>~</b> |  |  |  |  |
|---------------------------------------------|----------|--|--|--|--|
| Total Positive Cases 3,767                  |          |  |  |  |  |
| Total Negative Test Results 21,505          |          |  |  |  |  |
| Total Test Results 25,311                   |          |  |  |  |  |
| Overall Percent Positive Test Results 14.9% |          |  |  |  |  |
| Total Deaths 91                             |          |  |  |  |  |