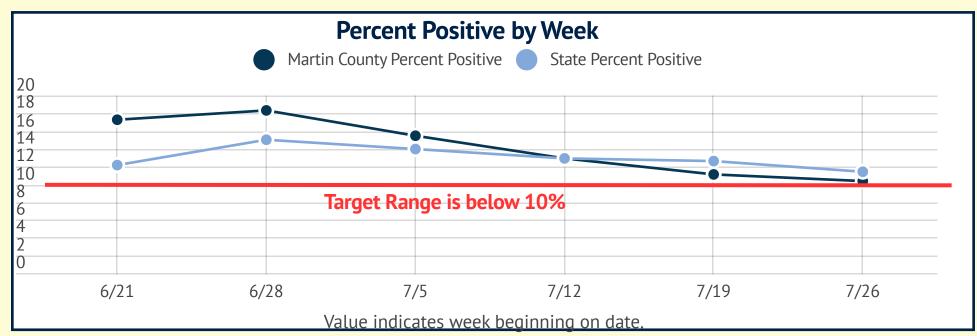

## MARTIN TOGETHER









| < Cum        | Cumulative Cases by City |              |  |     |  |
|--------------|--------------------------|--------------|--|-----|--|
| Stuart       | 1,798                    | Non-resident |  | 24  |  |
| Indiantown   | 901                      | Other        |  | 133 |  |
| Hobe Sound   | 259                      |              |  |     |  |
| Palm City    | 387                      |              |  |     |  |
| Jensen Beach | 187                      |              |  |     |  |



| Staffed Capacity: Hospital Additional Information |                                            |                                                                                                                                                                                              |                                                                                                                                              |  |
|---------------------------------------------------|--------------------------------------------|----------------------------------------------------------------------------------------------------------------------------------------------------------------------------------------------|-------------------------------------------------------------------------