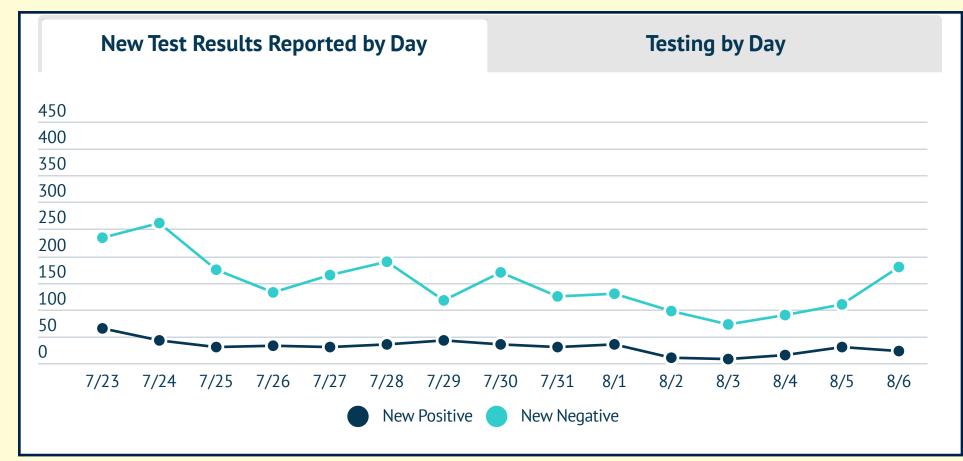

## MARTIN TOGETHER









| < Cum        | Cumulative Cases by City |              |  |     |  |
|--------------|--------------------------|--------------|--|-----|--|
| Stuart       | 1,798                    | Non-resident |  | 24  |  |
| Indiantown   | 901                      | Other        |  | 133 |  |
| Hobe Sound   | 259                      |              |  |     |  |
| Palm City    | 387                      |              |  |     |  |
| Jensen Beach | 187                      |              |  |     |  |



| Staffed Capacity: Hospital Additional Information |                                            |                                                                                                                                                                                              |