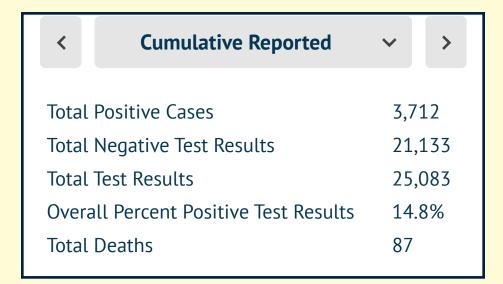

## MARTIN TOGETHER

| < Cum        | Cumulative Cases by City |              |  |     |  |
|--------------|--------------------------|--------------|--|-----|--|
| Stuart       | 1,798                    | Non-resident |  | 24  |  |
| Indiantown   | 901                      | Other        |  | 133 |  |
| Hobe Sound   | 259                      |              |  |     |  |
| Palm City    | 387                      |              |  |     |  |
| Jensen Beach | 187                      |              |  |     |  |