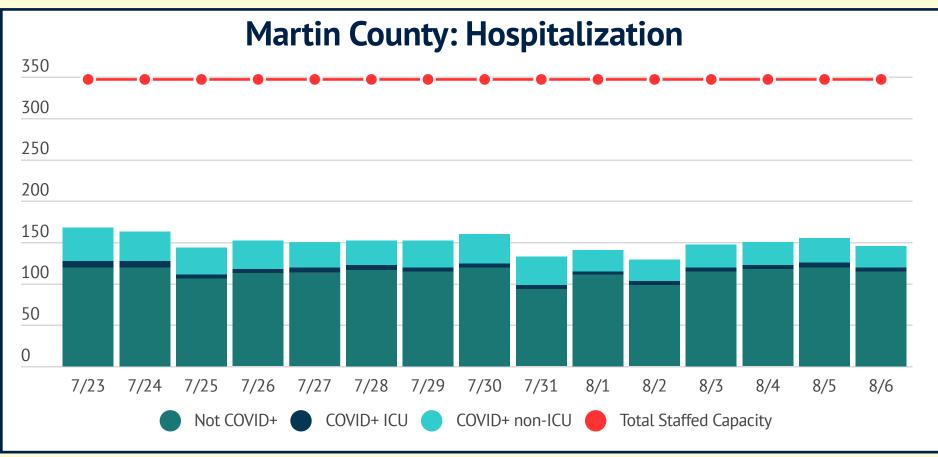

| Staffed Capacity: Hospital Additional Information |                                            |                                                                                                                                                                                              |                                                                                                                                              |  |
|---------------------------------------------------|--------------------------------------------|----------------------------------------------------------------------------------------------------------------------------------------------------------------------------------------------|----------------------------------------------------------------------------------------------------------------------------------------------|--|
| 346                                               | Total COVID+ Hospitalized                  | 31                                                                                                                                                                                           | Staffed Capacity beds                                                                                                                        |  |
| 201                                               | COVID+ ICU                                 | 5                                                                                                                                                                                            |                                                                                                                                              |  |
| 39                                                | COVID+ non-ICU                             | 26                                                                                                                                                                                           |                                                                                                                                              |  |
| 30                                                | COVID+ on ventilator                       | 1                                                                                                                                                                                            |                                                                                                                                              |  |
| 58                                                | Admitted 8/5 for COVID                     | 4                                                                                                                                                                                            |                                                                                                                                              |  |
| 54                                                | Discharged on 8/5 for COVID                | 7                                                                                                                                                                                            | Available Occupied                                                                                                                           |  |
|                                                   | Long term care facility awaiting discharge | 1                                                                                                                                                                                            | Data current as of 8/06/20                                                                                                                   |  |
|                                                   | 346<br>201<br>39<br>30<br>58               | <ul> <li>Total COVID+ Hospitalized</li> <li>COVID+ ICU</li> <li>COVID+ non-ICU</li> <li>COVID+ on ventilator</li> <li>Admitted 8/5 for COVID</li> <li>Discharged on 8/5 for COVID</li> </ul> | 346Total COVID+ Hospitalized31201COVID+ ICU539COVID+ non-ICU2630COVID+ on ventilator158Admitted 8/5 for COVID454Discharged on 8/5 for COVID7 |  |