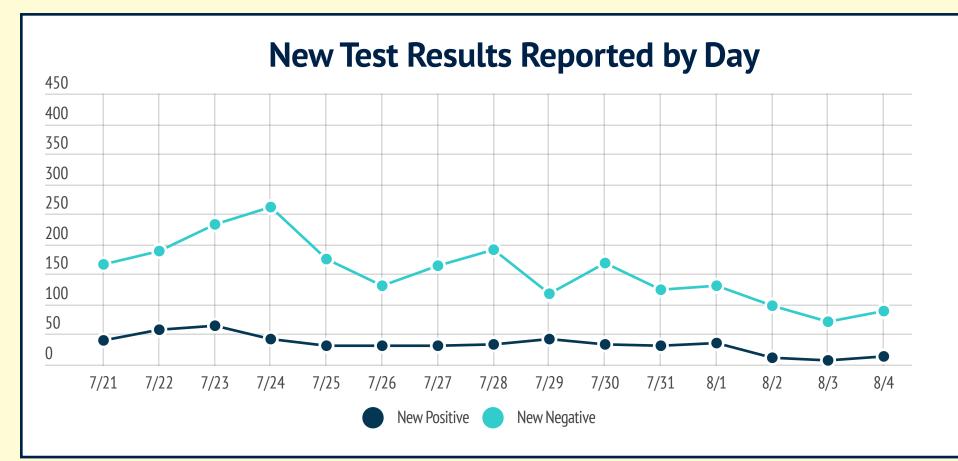

## MARTIN TOGETHER







| < Cumulative Reported                 | <b>~</b>        | >      |  |  |  |
|---------------------------------------|-----------------|--------|--|--|--|
| Total Positive Cases                  | 3,658           |        |  |  |  |
| Total Negative Test Results           |                 | 21,043 |  |  |  |
| Total Test Results                    |                 | 24,738 |  |  |  |
| Overall Percent Positive Test Results | 14.79%          |        |  |  |  |
| Total Deaths                          | Total Deaths 80 |        |  |  |  |

| < Cum        | Cumulative Cases by City |              |  |    |   |
|--------------|--------------------------|--------------|--|----|---|
| Stuart       | 1,786                    | Non-resident |  | 74 | 1 |
| Indiantown   | 896