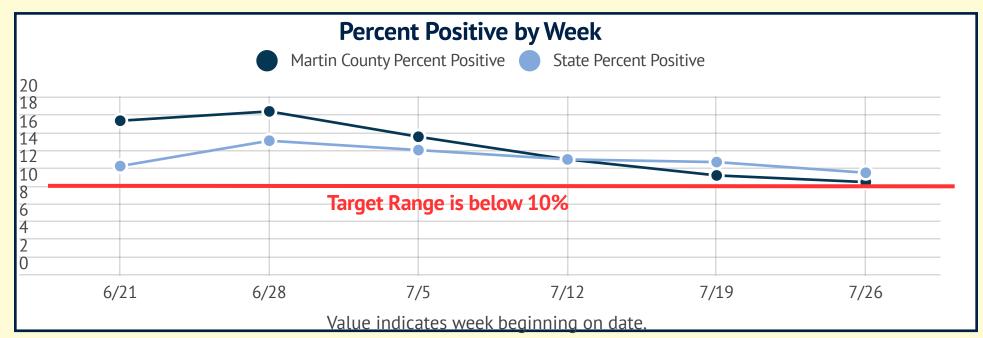

ative Test Results           |                 | 21,043 |  |  |  |
| Total Test Results                    |                 | 24,738 |  |  |  |
| Overall Percent Positive Test Results | 14.79%          |        |  |  |  |
| Total Deaths                          | Total Deaths 80 |        |  |  |  |

| < Cum        | Cumulative Cases by City |              |  |    |   |
|--------------|--------------------------|--------------|--|----|---|
| Stuart       | 1,786                    | Non-resident |  | 74 | 1 |
| Indiantown   | 896                      | Other        |  | 13 | • |
| Hobe Sound   | 256                      |              |  |    |   |
| Palm City    | 380                      |              |  |    |   |
| Jensen Beach | 183                      |              |  |    |   |



| Staffed Capacity: Hospital Additional Information |                                                                    |                                                                                                                                                                                              |                                                                                                                                                             |  |  |
|---------------------------------------------------|--------------------------------------------------------------------|----------------------------------------------------------------------------------------------------------------------------------------------------------------------------------------------|-------