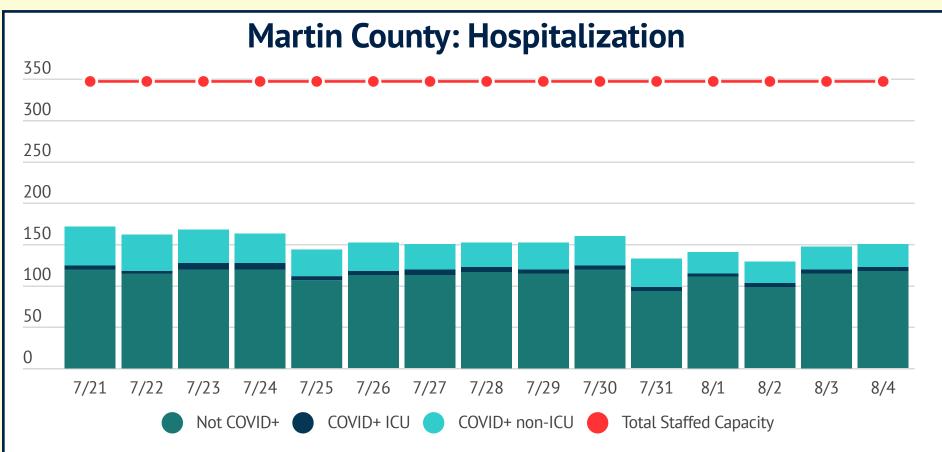

| Staffed Capacity: Hospital Additional Information |                                                                    |                                                                                                                                                                                              |                                                                                                                                                             |  |  |
|---------------------------------------------------|--------------------------------------------------------------------|----------------------------------------------------------------------------------------------------------------------------------------------------------------------------------------------|-------------------------------------------------------------------------------------------------------------------------------------------------------------|--|--|
| 346                                               | Total COVID+ Hospitalized                                          | 33                                                                                                                                                                                           | Staffed Capacity beds 🗸                                                                                                                                     |  |  |
| 196                                               | COVID+ ICU                                                         | 5                                                                                                                                                                                            |                                                                                                                                                             |  |  |
| 39                                                | COVID+ non-ICU                                                     | 28                                                                                                                                                                                           |                                                                                                                                                             |  |  |
| 25                                                | COVID+ on ventilator                                               | 2                                                                                                                                                                                            |                                                                                                                                                             |  |  |
| 58                                                | Admitted 8/3 for COVID                                             | 7                                                                                                                                                                                            |                                                                                                                                                             |  |  |
| 55                                                | Discharged on 8/3 for COVID                                        | 8                                                                                                                                                                                            | Available Occupied                                                                                                                                          |  |  |
|                                                   | Long term care facility awaiting discharge                         | 1                                                                                                                                                                                            | Data current as of 8/04/20                                                                                                                                  |  |  |
|                                                   | <ul><li>346</li><li>196</li><li>39</li><li>25</li><li>58</li></ul> | <ul> <li>Total COVID+ Hospitalized</li> <li>COVID+ ICU</li> <li>COVID+ non-ICU</li> <li>COVID+ on ventilator</li> <li>Admitted 8/3 for COVID</li> <li>Discharged on 8/3 for COVID</li> </ul> | 346 Total COVID+ Hospitalized 33 196 COVID+ ICU 5 39 COVID+ non-ICU 28 25 COVID+ on ventilator 2 58 Admitted 8/3 for COVID 55 Discharged on 8/3 for COVID 8 |  |  |