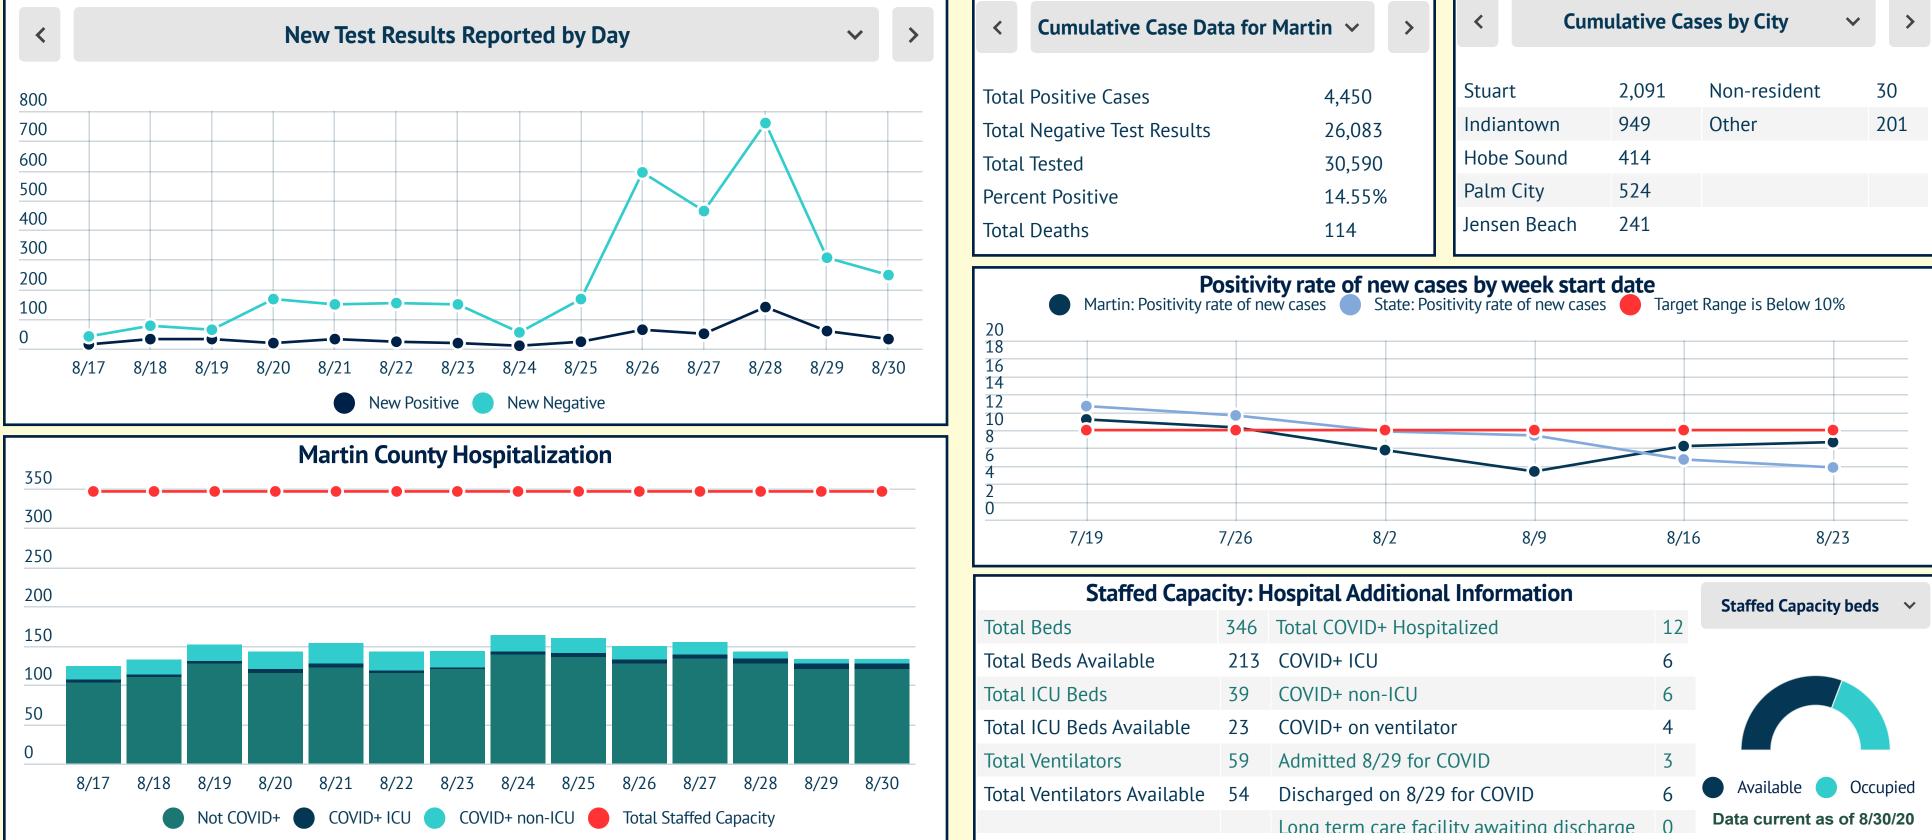

## **MARTIN TOGETHER**

\*\*DOH has reported the recent significant increases in test results (both negative and positive) are due to input of older case data and duplicates will likely need to be removed from the dashboard. Impacts and fluctuations are likely for all case data, including Martin County totals and percentages. \*\*\*

| se Data for Martin 🗸 > |        | <    | < Cumulative Cases by City |       |              |  | >   |
|------------------------|--------|------|----------------------------|-------|--------------|--|-----|
|                        | 4,450  | Stu  | art                        | 2,091 | Non-resident |  | 30  |
| esults                 | 26,083 | Indi | antown                     | 949   | Other        |  | 201 |
|                        | 30,590 | Hot  | e Sound                    | 414   |              |  |     |
|                        | 14.55% | Palr | n City                     | 524   |              |  |     |
|                        | 114    | Jens | sen Beach                  | 241   |              |  |     |