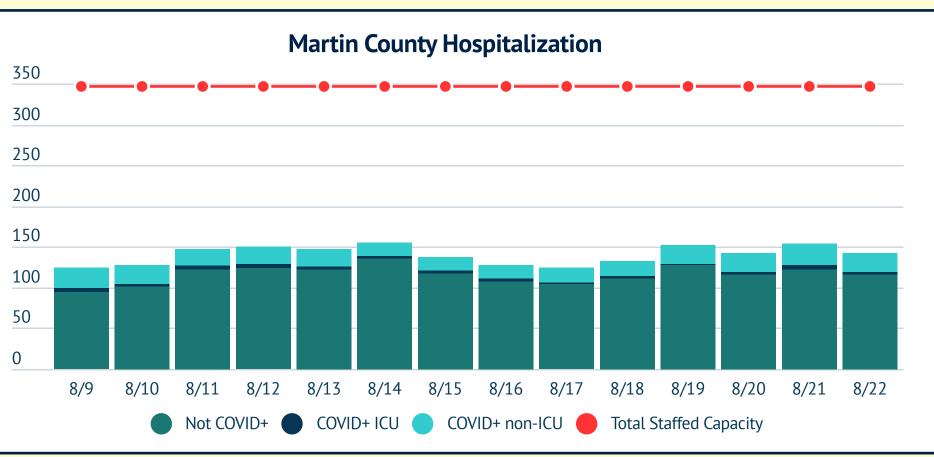

| Staffed Capac               |     |                                            |    |                            |  |  |
|-----------------------------|-----|--------------------------------------------|----|----------------------------|--|--|
| Total Beds                  | 346 | Total COVID+ Hospitalized                  | 24 | Staffed Capacity beds   V  |  |  |
| Total Beds Available        | 201 | COVID+ ICU                                 | 3  |                            |  |  |
| Total ICU Beds              | 39  | COVID+ non-ICU                             | 21 |                            |  |  |
| Total ICU Beds Available    | 21  | COVID+ on ventilator                       | 3  |                            |  |  |
| Total Ventilators           | 58  | Admitted 8/21 for COVID                    | 3  |                            |  |  |
| Total Ventilators Available | 49  | Discharged on 8/21 for COVID               | 7  | Available Occupied         |  |  |
|                             |     | Long term care facility awaiting discharge | 2  | Data current as of 8/22/20 |  |  |