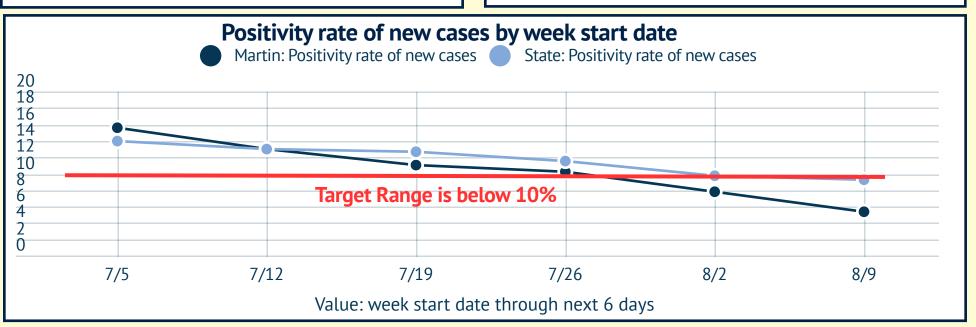

------|--|--|
|                             |             |  |  |
| Positive Cases              | 4,067       |  |  |
| Total Negative Test Results | 23,342      |  |  |
| Total Tested                | 27,449      |  |  |
| Percent Positive            | 14.82%      |  |  |
| Total Deaths                | 112         |  |  |
|                             |             |  |  |

|   | < Cumu       | ılative Cas | ses by City  | ~ | >   |
|---|--------------|-------------|--------------|---|-----|
|   | Stuart       | 1,939       | Non-resident |   | 29  |
|   | Indiantown   | 937         | Other        |   | 182 |
| l | Hobe Sound   | 333         |              |   |     |
|   | Palm City    | 421         |              |   |     |
|   | Jensen Beach | 226         |              |   |     |



| Staffed Capac               |     |                                            |    |                            |  |  |
|-----------------------------|-----|--------------------------------------------|----|----------------------------|--|--|
| Total Beds                  | 346 | Total COVID+ Hospitalized                  | 24 | Staffed Capacity beds   V  |  |  |
| Total Beds Available        | 201 | COVID+ ICU                                 | 3  |                            |  |  |
| Total ICU Beds              | 39  | COVID+ non-ICU                             | 21 |                            |  |  |
| Total ICU Beds Available    | 21  | COVID+ on ventilator                       | 3  |                            |  |  |
| Total Ventilators           | 58  | Admitted 8/21 for COVI