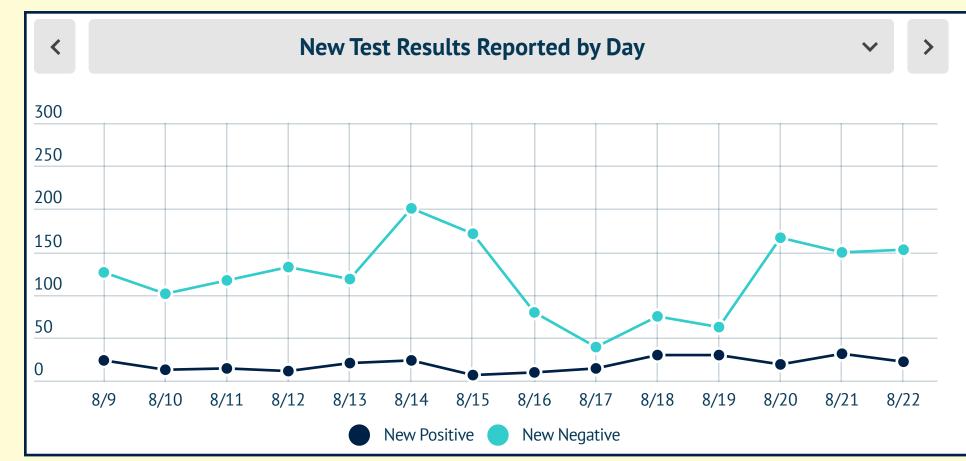

## MARTIN TOGETHER







| < Cumulative Reported       | <b>&gt;</b> |  |  |
|-----------------------------|-------------|--|--|
|                             |             |  |  |
| Positive Cases              | 4,067       |  |  |
| Total Negative Test Results | 23,342      |  |  |
| Total Tested                | 27,449      |  |  |
| Percent Positive            | 14.82%      |  |  |
| Total Deaths                | 112         |  |  |
|                             |             |  |  |

|   | < Cumu       | ılative Cas | ses by City  | ~ | >   |
|---|--------------|-------------|--------------|---|-----|
|   | Stuart       | 1,939       | Non-resident |   | 29  |
|   | Indiantown   | 937         | Other        |   | 182 |
| l | Hobe Sound   | 333         |              |   |     |
|   | Palm City    | 421