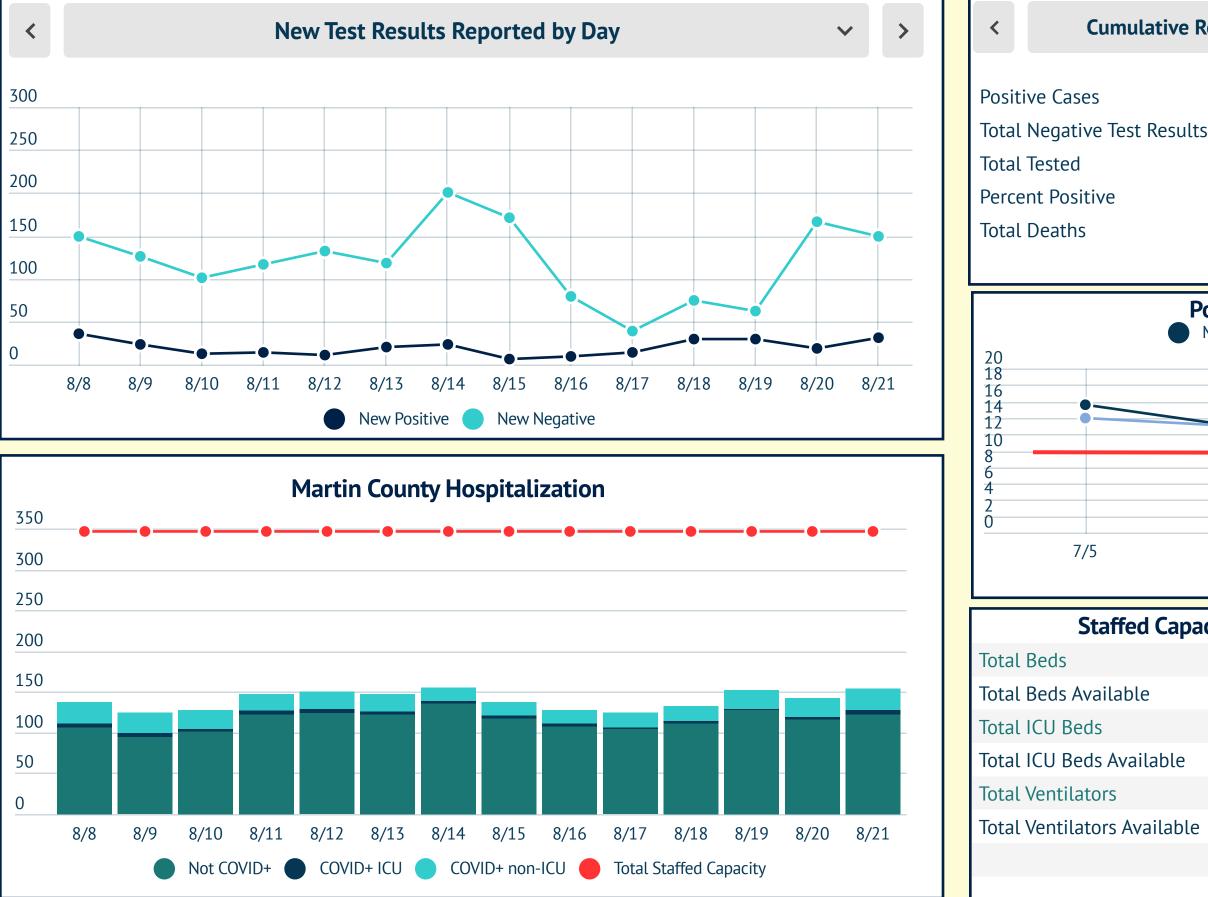

## MARTIN TOGETH

| ER                                                |                           |        |              |            |                       |                  | CONTOF MAR<br>CONTOF MAR<br>CONTOF FLORE |
|---------------------------------------------------|---------------------------|--------|--------------|------------|-----------------------|------------------|------------------------------------------|
| tive Reported                                     | ~                         | >      | < Cumulative |            |                       | ses by City      | ~ >                                      |
|                                                   | 4,046                     |        | Stuart       |            | 1,932                 | Non-resident     | 29                                       |
| esults                                            | 23,190                    |        | Indianto     | wn         | 937                   | Other            | 176                                      |
|                                                   | 27,274                    |        | Hobe So      | und        | 329                   |                  |                                          |
| 14.83%                                            |                           |        | Palm Cit     |            | 419                   |                  |                                          |
|                                                   | 112                       |        | Jensen Beach |            | 224                   |                  |                                          |
|                                                   |                           |        |              |            |                       |                  |                                          |
| Positivity I<br>Martin: Posit                     | rate of nev               |        |              |            | date<br>rate of new c | ases             |                                          |
| Target Range is below 10%                         |                           |        |              |            |                       |                  |                                          |
| 7/12 7/19 7/2<br>Value: week start date through r |                           |        |              | 8/2<br>Iys | . 8/                  | ′9               |                                          |
| Capacity: Hos                                     | pital Addi                | tional | Informati    | on         |                       | Staffed Caracity | ikada vi                                 |
| 346 To                                            | Total COVID+ Hospitalized |        |              |            | 30                    | Staffed Capacity | beds 🗸                                   |
| 193 CC                                            | DVID+ ICU                 | nospiù | 41204        |            | 4                     |                  |                                          |

## COVID+ non-ICU 26 39 COVID+ on ventilator 18 3 58 Admitted 8/20 for COVID 5 Discharged on 8/20 for COVID 50 2 Available Occupied Long term care facility awaiting discharge 2 Data current as of 8/21/20