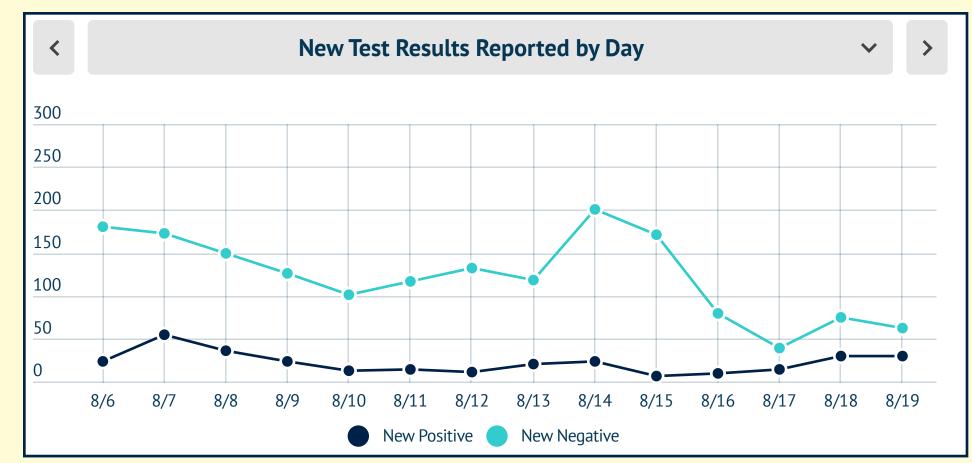

## MARTIN TOGETHER

| < Cumulative Reported              | <b>~ &gt;</b> |  |  |
|------------------------------------|---------------|--|--|
|                                    |               |  |  |
| Positive Cases 3,997               |               |  |  |
| Total Negative Test Results 22,874 |               |  |  |
| otal Tested 26,909                 |               |  |  |
| Percent Positive                   | 14.85%        |  |  |
| Total Deaths                       | 104           |  |  |
|                                    |               |  |  |