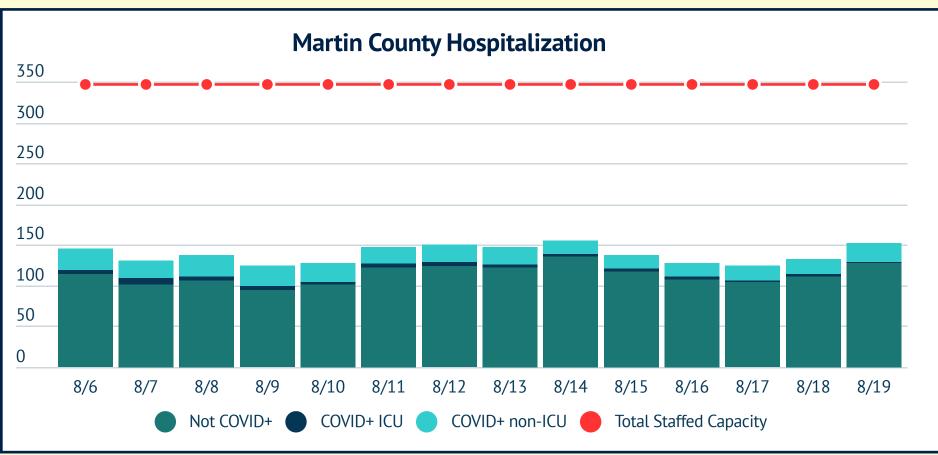

| Staffed Capac               |     |                                            |    |                            |  |  |
|-----------------------------|-----|--------------------------------------------|----|----------------------------|--|--|
| Total Beds                  | 346 | Total COVID+ Hospitalized                  | 25 | Staffed Capacity beds V    |  |  |
| Total Beds Available        | 194 | COVID+ ICU                                 | 3  |                            |  |  |
| Total ICU Beds              | 39  | COVID+ non-ICU                             | 22 |                            |  |  |
| Total ICU Beds Available    | 23  | COVID+ on ventilator                       | 2  |                            |  |  |
| Total Ventilators           | 58  | Admitted 8/18 for COVID                    | 5  |                            |  |  |
| Total Ventilators Available | 49  | Discharged on 8/18 for COVID               | 0  | Available Occupied         |  |  |
|                             |     | Long term care facility awaiting discharge | 1  | Data current as of 8/19/20 |  |  |