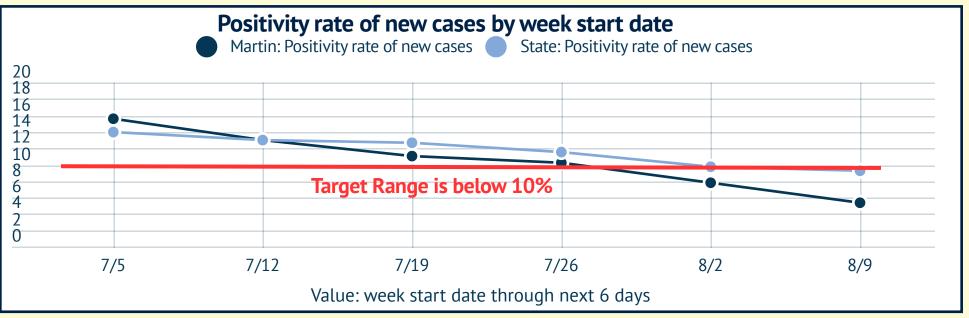

## MARTIN TOGETHER

| < Cumulative Reported              | <b>~ &gt;</b> |  |  |
|------------------------------------|---------------|--|--|
|                                    |               |  |  |
| Positive Cases 3,997               |               |  |  |
| Total Negative Test Results 22,874 |               |  |  |
| otal Tested 26,909                 |               |  |  |
| Percent Positive                   | 14.85%        |  |  |
| Total Deaths                       | 104           |  |  |
|                                    |               |  |  |