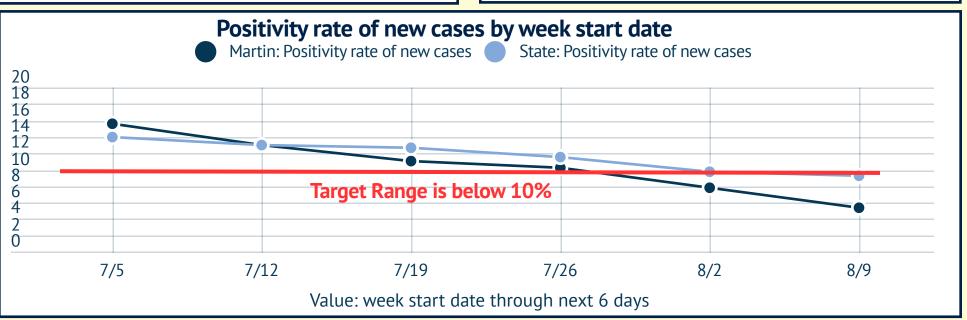

## MARTIN TOGETHER

| < Cumulative Reported       | <b>~ &gt;</b> |
|-----------------------------|---------------|
|                             |               |
| Positive Cases              | 3,967         |
| Total Negative Test Results | 22,735        |
| Total Tested                | 26,708        |
| Percent Positive            | 14.85%        |
| Pediatric Percent Positive  | 24.67%        |
| Total Deaths                | 104           |