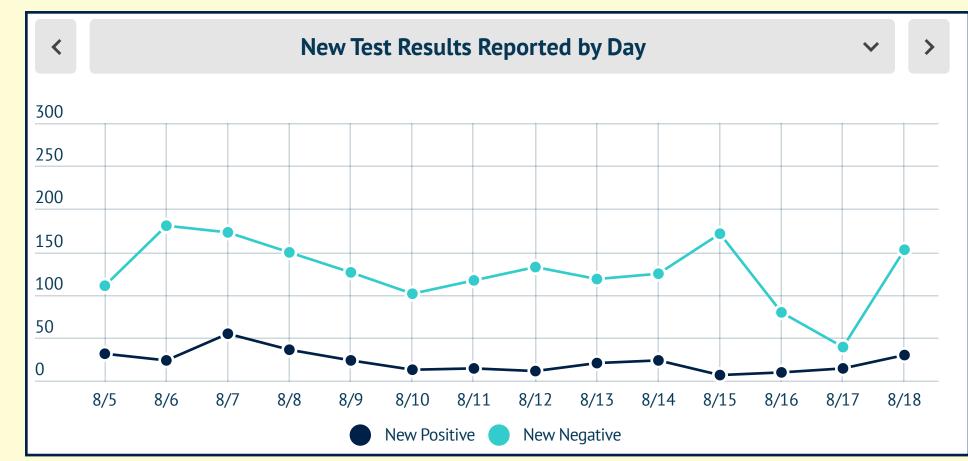

## MARTIN TOGETHER

| < Cumulative Reported       | <b>~ &gt;</b> |
|-----------------------------|---------------|
|                             |               |
| Positive Cases              | 3,967         |
| Total Negative Test Results | 22,735        |
| Total Tested                | 26,708        |
| Percent Positive            | 14.85%        |
| Pediatric Percent Positive  | 24.67%        |
| Total Deaths                | 104           |