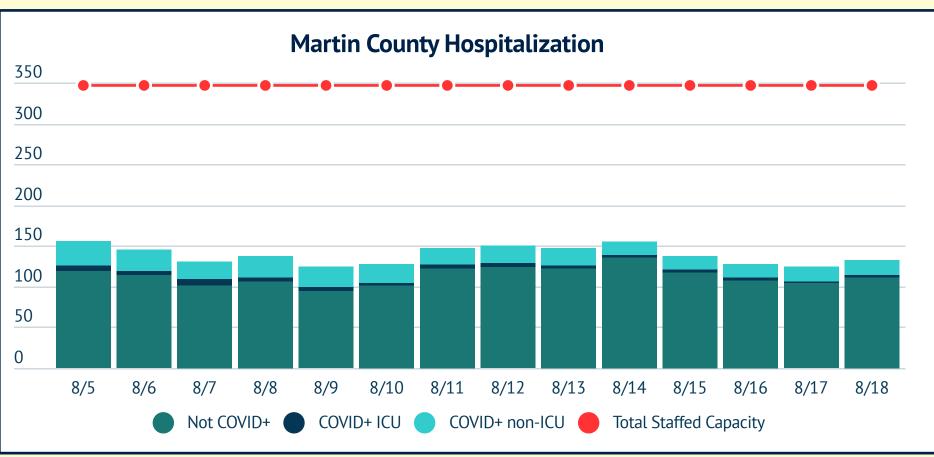

| 13 | Total COVID+ Hospitalized COVID+ ICU       | 22<br>3                                                                     | Staffed Capacity beds                                                           |
|----|--------------------------------------------|-----------------------------------------------------------------------------|---------------------------------------------------------------------------------|
|    | COVID+ ICU                                 | 3                                                                           |                                                                                 |
| _  |                                            |                                                                             |                                                                                 |
| 9  | COVID+ non-ICU                             | 19                                                                          |                                                                                 |
| 0  | COVID+ on ventilator                       | 3                                                                           |                                                                                 |
| 8  | Admitted 8/17 for COVID                    | 3                                                                           |                                                                                 |
| 0  | Discharged on 8/17 for COVID               | 1                                                                           | Available Occupied                                                              |
|    | Long term care facility awaiting discharge | 1                                                                           | Data current as of 8/18/20                                                      |
| 8  | }                                          | COVID+ on ventilator  Admitted 8/17 for COVID  Discharged on 8/17 for COVID | COVID+ on ventilator 3 Admitted 8/17 for COVID 3 Discharged on 8/17 for COVID 1 |