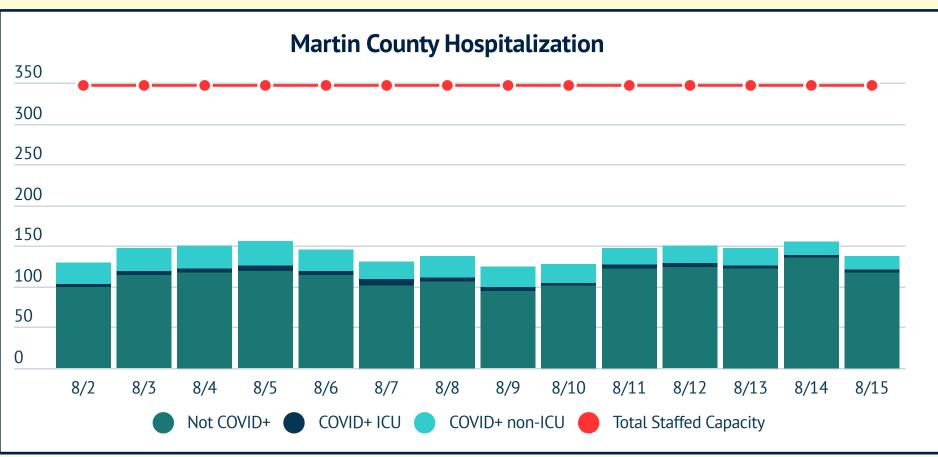

| Staffed Capac               | ity: H | ospital Additional Information             |    |                            |  |  |
|-----------------------------|--------|--------------------------------------------|----|----------------------------|--|--|
| Total Beds                  | 346    | Total COVID+ Hospitalized                  | 20 | Staffed Capacity beds      |  |  |
| Total Beds Available        | 208    | COVID+ ICU                                 | 3  |                            |  |  |
| Total ICU Beds              | 39     | COVID+ non-ICU                             | 17 |                            |  |  |
| Total ICU Beds Available    | 26     | COVID+ on ventilator                       | 3  |                            |  |  |
| Total Ventilators           | 58     | Admitted 8/14 for COVID                    | 3  |                            |  |  |
| Total Ventilators Available | 50     | Discharged on 8/14 for COVID               | 3  | Available Occupied         |  |  |
|                             |        | Long term care facility awaiting discharge | 2  | Data current as of 8/15/20 |  |  |