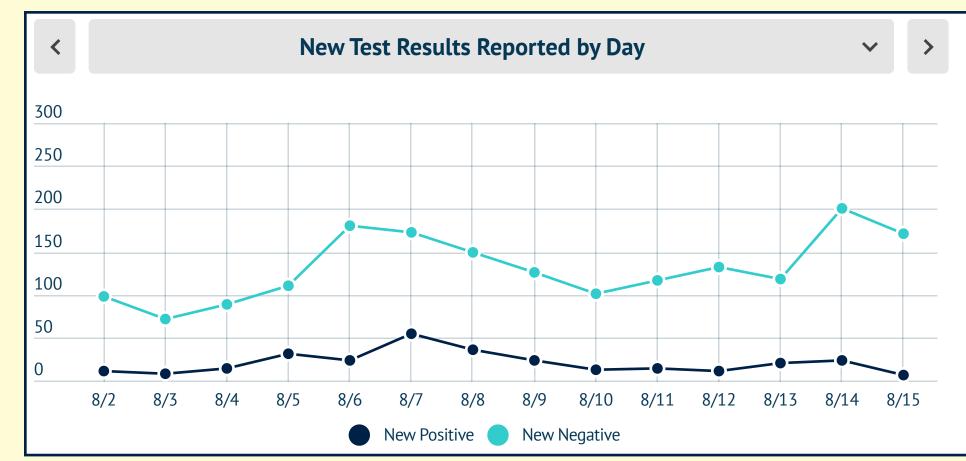

## MARTIN TOGETHER

| < Cumulative Reported          | <b>~ &gt;</b> |  |  |  |
|--------------------------------|---------------|--|--|--|
|                                |               |  |  |  |
| Positive Cases                 | 3,913         |  |  |  |
| Total Negative Test Results    | 22,619        |  |  |  |
| Total Tested                   | 26,569        |  |  |  |
| Percent Positive               | 14.73%        |  |  |  |
| Pediatric Percent Positive 25% |               |  |  |  |
| Total Deaths                   | al Deaths 104 |  |  |  |