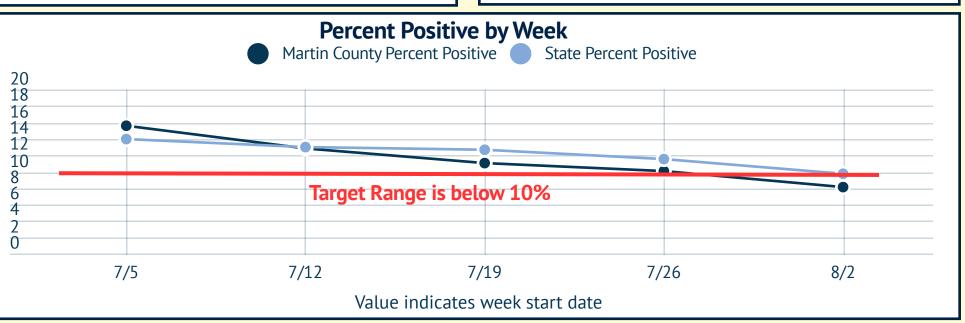

## MARTIN TOGETHER

| < Cumulative Reported          | <b>~ &gt;</b> |  |  |  |
|--------------------------------|---------------|--|--|--|
|                                |               |  |  |  |
| Positive Cases                 | 3,913         |  |  |  |
| Total Negative Test Results    | 22,619        |  |  |  |
| Total Tested                   | 26,569        |  |  |  |
| Percent Positive               | 14.73%        |  |  |  |
| Pediatric Percent Positive 25% |               |  |  |  |
| Total Deaths                   | al Deaths 104 |  |  |  |