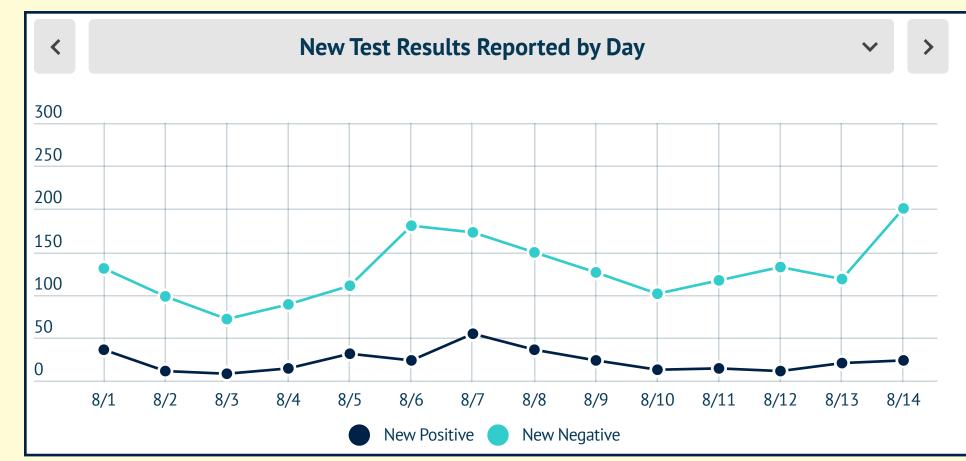

## MARTIN TOGETHER







| < Cumulative Reported       | <b>~</b>   <b>&gt;</b> |  |  |
|-----------------------------|------------------------|--|--|
|                             |                        |  |  |
| Positive Cases              | 3,907                  |  |  |
| Total Negative Test Results | 22,448                 |  |  |
| Total Tested                | 26,392                 |  |  |
| Percent Positive            | 14.8%                  |  |  |
| Pediatric Percent Positive  | 25%                    |  |  |
| Total Deaths                | 104                    |  |  |

| < Cum        | ulative Ca | ases by City | <b>~</b> | >   |
|--------------|------------|--------------|----------|-----|
| Stuart       | 1,870      | Non-resident |          | 25  |
| Indiantown   | 933        | Other