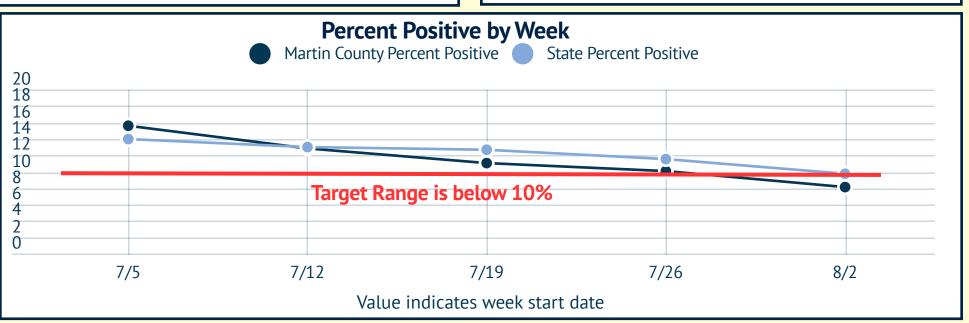

## MARTIN TOGETHER

| < Cumulative Reported       | <b>~</b>   <b>&gt;</b> |  |  |
|-----------------------------|------------------------|--|--|
|                             |                        |  |  |
| Positive Cases              | 3,907                  |  |  |
| Total Negative Test Results | 22,448                 |  |  |
| Total Tested                | 26,392                 |  |  |
| Percent Positive            | 14.8%                  |  |  |
| Pediatric Percent Positive  | 25%                    |  |  |
| Total Deaths                | 104                    |  |  |