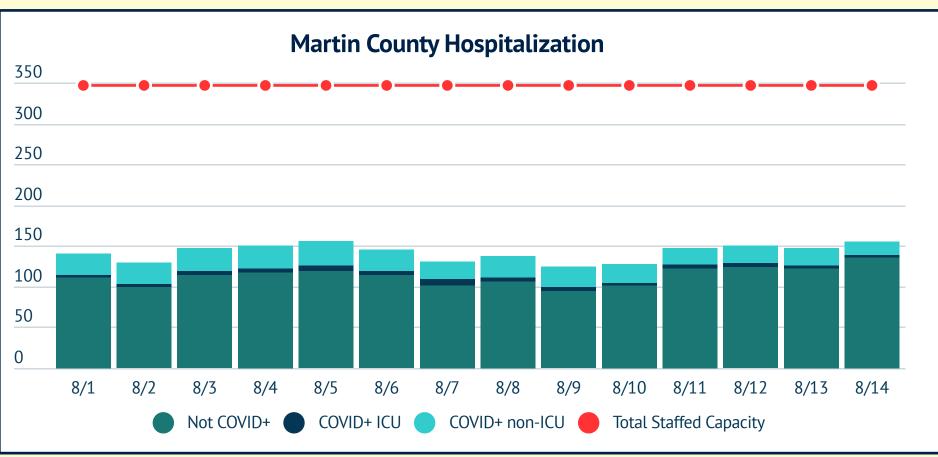

| ity: H | ospital Additional Information                                     |                                                                                                                                                     |                                                                                                                                                |  |  |
|--------|--------------------------------------------------------------------|-----------------------------------------------------------------------------------------------------------------------------------------------------|------------------------------------------------------------------------------------------------------------------------------------------------|--|--|
| 346    | Total COVID+ Hospitalized                                          | 20                                                                                                                                                  | Staffed Capacity beds                                                                                                                          |  |  |
| 190    | COVID+ ICU                                                         | 3                                                                                                                                                   |                                                                                                                                                |  |  |
| 39     | COVID+ non-ICU                                                     | 17                                                                                                                                                  |                                                                                                                                                |  |  |
| 24     | COVID+ on ventilator                                               | 3                                                                                                                                                   |                                                                                                                                                |  |  |
| 58     | Admitted 8/13 for COVID                                            | 2                                                                                                                                                   |                                                                                                                                                |  |  |
| 52     | Discharged on 8/13 for COVID                                       | 6                                                                                                                                                   | Available Occupied                                                                                                                             |  |  |
|        | Long term care facility awaiting discharge                         | 2                                                                                                                                                   | Data current as of 8/14/20                                                                                                                     |  |  |
|        | <ul><li>346</li><li>190</li><li>39</li><li>24</li><li>58</li></ul> | <ul> <li>39 COVID+ non-ICU</li> <li>24 COVID+ on ventilator</li> <li>58 Admitted 8/13 for COVID</li> <li>52 Discharged on 8/13 for COVID</li> </ul> | 346Total COVID+ Hospitalized20190COVID+ ICU339COVID+ non-ICU1724COVID+ on ventilator358Admitted 8/13 for COVID252Discharged on 8/13 for COVID6 |  |  |