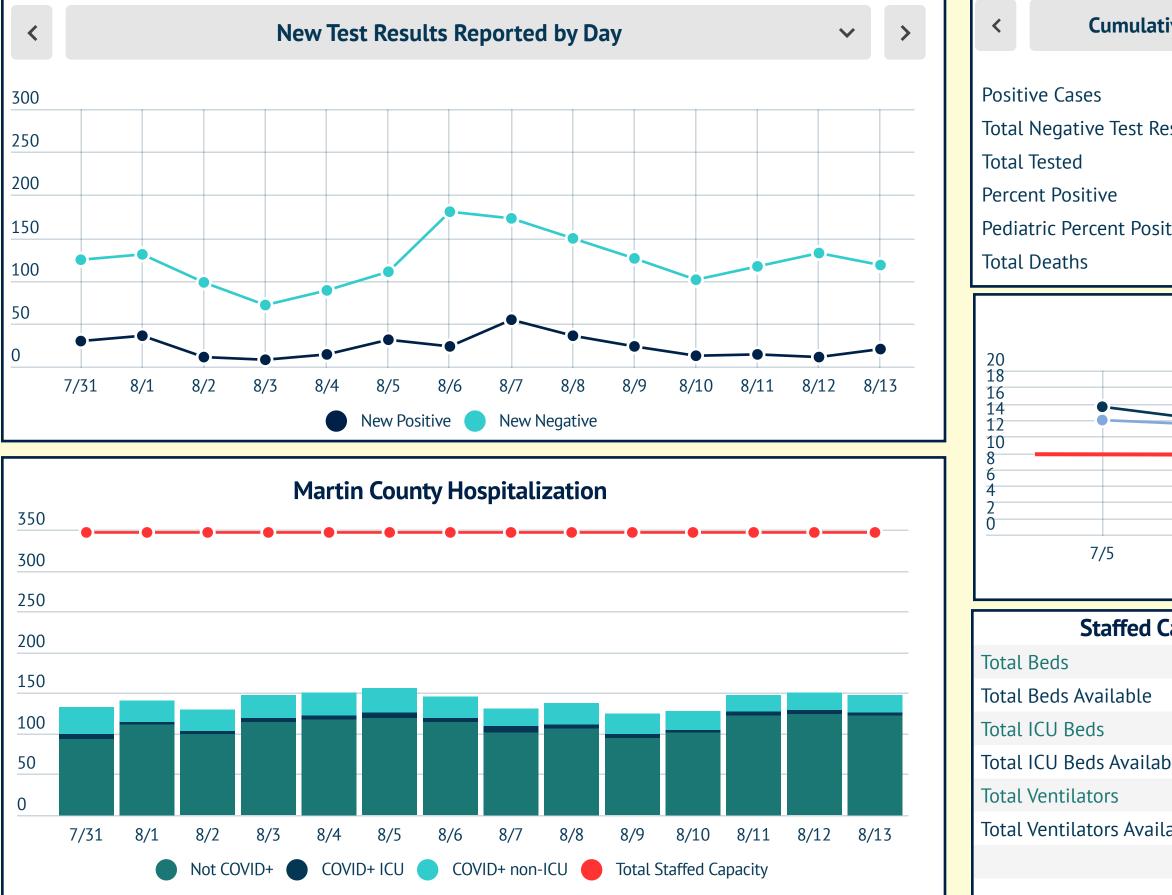

## MARTIN TOGETH

a la state

| ive Reporte                           | d ∽ >                                                                                                         | < Cu                                                                    | Imulative Ca       | ases by City              | ~ >                                     |
|---------------------------------------|---------------------------------------------------------------------------------------------------------------|-------------------------------------------------------------------------|--------------------|---------------------------|-----------------------------------------|
|                                       | 3,883                                                                                                         | Stuart                                                                  | 1,863              | Non-resident              | 25                                      |
| esults                                | 22,247                                                                                                        | Indiantown                                                              | 929                | Other                     | 167                                     |
|                                       | 26,167                                                                                                        | Hobe Sound                                                              | 302                |                           |                                         |
|                                       | 14.84%                                                                                                        | Palm City                                                               | 398                |                           |                                         |
| tive                                  | 25.3%                                                                                                         | Jensen Beach                                                            | 199                |                           |                                         |
|                                       | 101                                                                                                           |                                                                         |                    |                           |                                         |
|                                       | Target Pange i                                                                                                |                                                                         |                    |                           |                                         |
|                                       | Target Range is                                                                                               |                                                                         | 7/26               | 8/2                       |                                         |
| 7                                     | 7/12                                                                                                          | s below 10%<br>7/19<br>cates week start date                            | 7/26               | 8/2                       |                                         |
|                                       | 7/12<br>Value indic                                                                                           | 7/19                                                                    | 7/26               |                           | • · · · · · · · · · · · · · · · · · · · |
| Capacity: H<br>346                    | 7/12<br>Value indic<br>ospital Addition<br>Total COVID+ Ho                                                    | 7/19<br>cates week start date<br>nal Information                        | 25                 | 8/2<br>Staffed Capacity b | eds v                                   |
| <b>Capacity: H</b><br>346<br>199      | 7/12<br>Value indic<br>ospital Addition<br>Total COVID+ Ho<br>COVID+ ICU                                      | 7/19<br>cates week start date<br>nal Information<br>spitalized          | 25<br>4            |                           | eds v                                   |
| Capacity: H<br>346<br>199<br>39       | 7/12<br>Value indic<br>ospital Addition<br>Total COVID+ Ho<br>COVID+ ICU<br>COVID+ non-ICU                    | 7/19<br>cates week start date<br>nal Information<br>spitalized          | 25<br>4<br>21      |                           | peds v                                  |
| Capacity: H   346   199   39   ble 23 | 7/12<br>Value indic<br>ospital Addition<br>Total COVID+ Ho<br>COVID+ ICU<br>COVID+ non-ICU<br>COVID+ on venti | 7/19<br>cates week start date<br>nal Information<br>ospitalized         | 25<br>4<br>21<br>3 |                           | oeds ∨                                  |
| Capacity: H<br>346<br>199<br>39       | 7/12<br>Value indic<br>ospital Addition<br>Total COVID+ Ho<br>COVID+ ICU<br>COVID+ non-ICU                    | 7/19<br>cates week start date<br>nal Information<br>spitalized<br>lator | 25<br>4<br>21      | Staffed Capacity b        | oeds 🗸                                  |