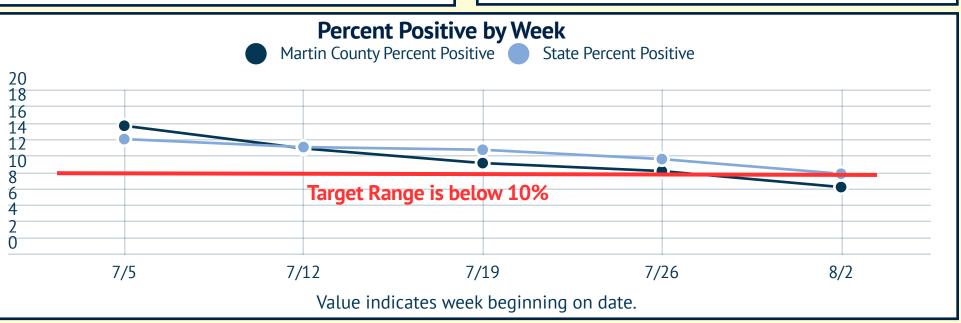

## MARTIN TOGETHER

| < Cumulative Reported       | <b>~ &gt;</b> |  |  |  |
|-----------------------------|---------------|--|--|--|
|                             |               |  |  |  |
| Positive Cases              | 3,852         |  |  |  |
| Total Negative Test Results | 21,997        |  |  |  |
| Total Tested                | 25,887        |  |  |  |
| Percent Positive            | 14.88%        |  |  |  |
| Pediatric Percent Positive  | 25.3%         |  |  |  |
| Total Deaths                | 99            |  |  |  |