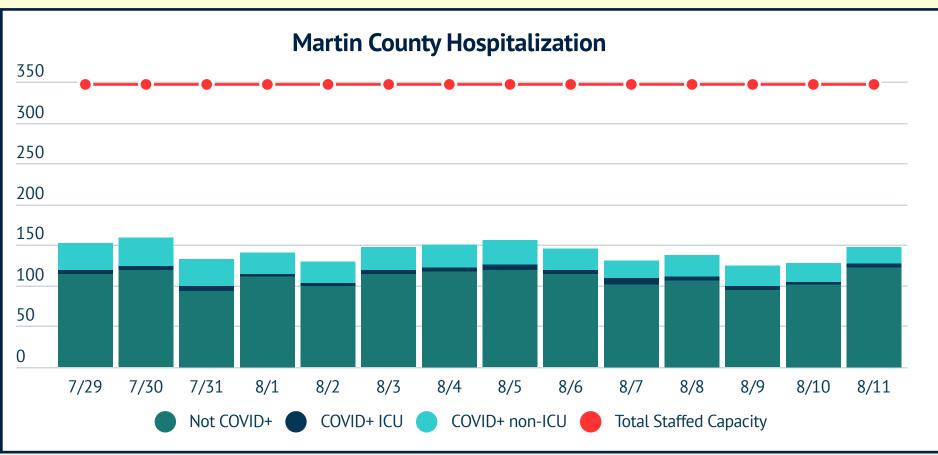

| Staffed Capac               | ity: H | ospital Additional Information             |    |                            |  |  |
|-----------------------------|--------|--------------------------------------------|----|----------------------------|--|--|
| Total Beds                  | 346    | Total COVID+ Hospitalized                  | 24 | Staffed Capacity beds   ✓  |  |  |
| Total Beds Available        | 199    | COVID+ ICU                                 | 4  |                            |  |  |
| Total ICU Beds              | 39     | COVID+ non-ICU                             | 20 |                            |  |  |
| Total ICU Beds Available    | 28     | COVID+ on ventilator                       | 4  |                            |  |  |
| Total Ventilators           | 58     | Admitted 8/10 for COVID                    | 0  |                            |  |  |
| Total Ventilators Available | 52     | Discharged on 8/10 for COVID               | 2  | Available Occupied         |  |  |
|                             |        | Long term care facility awaiting discharge | 3  | Data current as of 8/11/20 |  |  |