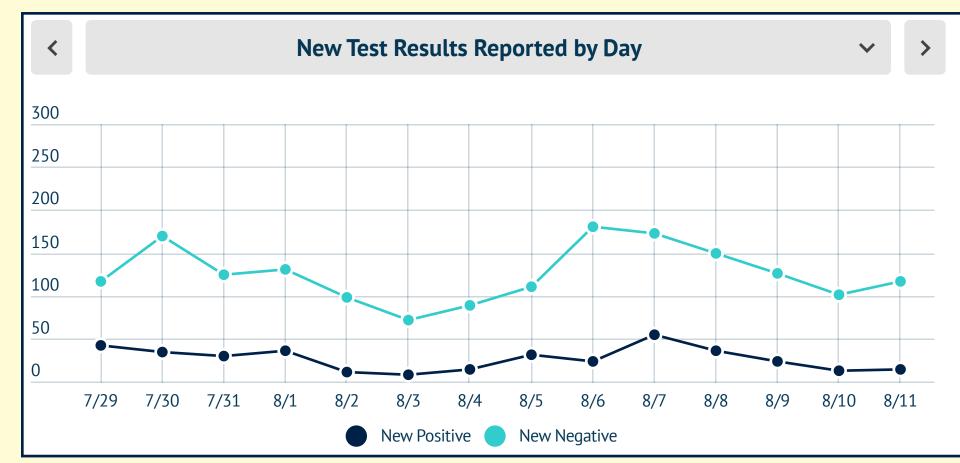

## MARTIN TOGETHER

| < Cumulative Reported       | <b>~ &gt;</b> |  |  |  |
|-----------------------------|---------------|--|--|--|
|                             |               |  |  |  |
| Positive Cases              | 3,852         |  |  |  |
| Total Negative Test Results | 21,997        |  |  |  |
| Total Tested                | 25,887        |  |  |  |
| Percent Positive            | 14.88%        |  |  |  |
| Pediatric Percent Positive  | 25.3%         |  |  |  |
| Total Deaths                | 99            |  |  |  |