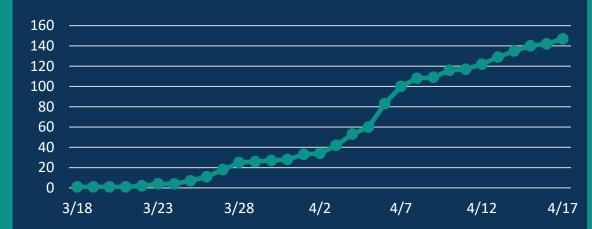

Current | Change |
| Hospitalized             | 35      | -      |
| Deaths                   | 4       | -      |
| Results<br>Returned      | 1,283   | (+47)  |
| Positive                 | 147     | (+5)   |
| Negative                 | 1,135   | (+41)  |
| Inconclusive             | 1       | (+1)   |

## **Public Information**

- The President released his initial plan for Opening Up America Again. More information can be found at <u>www.whitehouse.gov/openingamerica</u>
- OneBlood is collecting blood plasma from people who have recovered from the coronavirus. Details are available at <u>www.oneblood.org</u>

Stay Connected www.martin.fl.us/Coronavirus

#### For more data, visit: www.martin.fl.us/COVID19Dashboard

### Martin County Cases by location



## Martin County Cases by Day