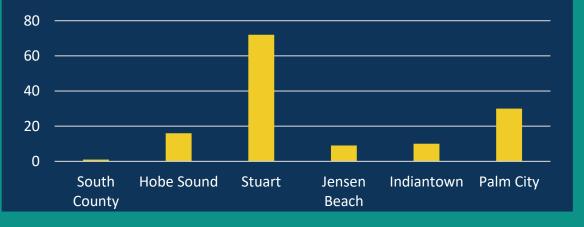

---|
|                          | Current | Change |
| Hospitalized             | 35      | -      |
| Deaths                   | 4       | -      |
| Results<br>Returned      | 1,283   | (+47)  |
| Positive                 | 147     | (+5)   |
| Negative                 | 1,135   | (+41)  |
| Inconclusive             | 1       | (+1)   |

## **Public Information**

- The President released his initial plan for Opening Up America Again. More information can be found at <u>www.whitehouse.gov/openingamerica</u>
- OneBlood is collecting blood plasma from people who have recovered from the coronavirus. Details are available at <u>www.oneblood.org</u>

Stay Connected www.martin.fl.us/Coronavirus

#### For more data, visit: www.martin.fl.us/COVID19Dashboard

### Martin County Cases by location



## Martin County Cases by Day