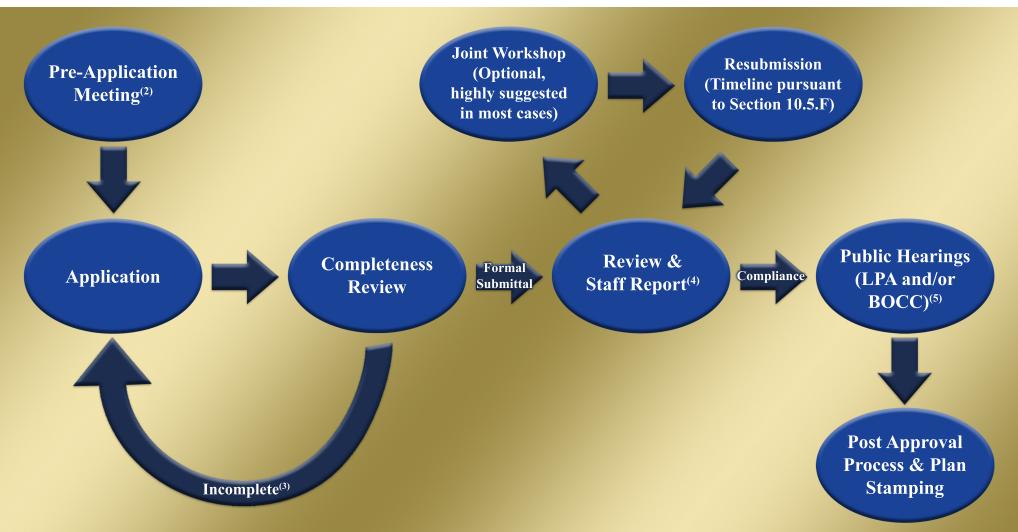

## Martin County Development Review Process Major Development, Master and/or Final (PUD and Non-PUD)<sup>(1)</sup>

- (1) Thresholds for Major review are listed in Section 10.2.C. Applicability for Master and/or Final site plans are found within Section 10.2.D.
- (2) If required per Section 10.5.C.
- (3) If the County Administrator determines the application is not complete for review, the applicant shall be provided with a written explanation of the application deficiencies. More information on completeness is listed in Section 10.5.D.
- (4) Review time is dependent on the application, as listed in Section 10.5.E.
- (5) Decision maker for application type is listed in Table 10.5.F.9.